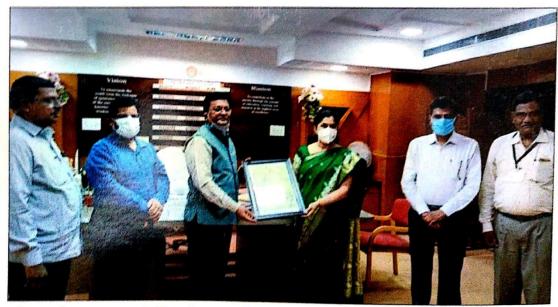

संत गाडगेबाबा अमरावती विद्यापीठाचा पर्यावरण पुरस्कार २०२० स्विकारतांना महाविद्यालयाच्या प्राचार्या डॉ. निलीमा देशमुख, कुलगुरु मा.डॉ. मुरलीघर चांदेकर, प्र.कुलगुरु मा.डॉ.राजेश जयपुरकर व कुलसचिव मा.डॉ.तुषार देशमुख