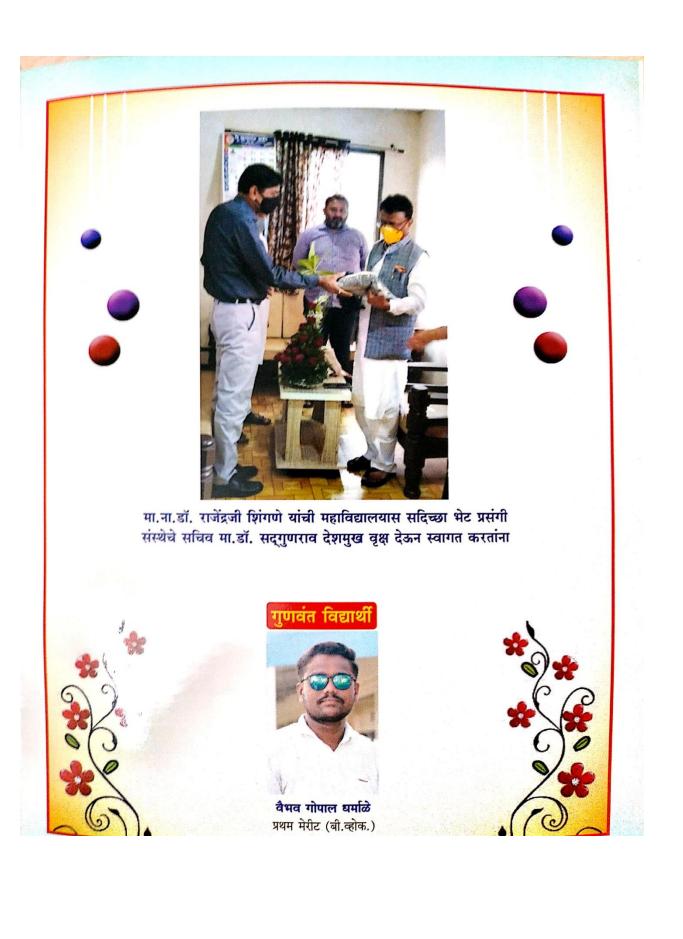

### मुखपृष्ठ विशाल प्रिंटर्स, खामगांव

या अंकात व्यक्त झालेल्या मतांशी संपादक मंडळ सहमत असेलच असे नाही.

मा.ना.डॉ. राजेंद्रजी शिंगणे यांची महाविद्यालयास सदिच्छा भेट प्रसंगी उपस्थित संस्थेचे सचिव मा.डॉ. सद्गुणराव देशमुख, मा.आमदार आकाश फुंडकर व महाविद्यालयीन कर्मचारी