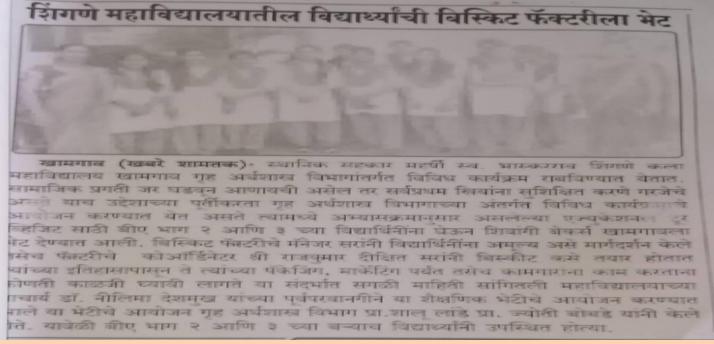

## 4. Visit to Biscut Factory

## 3. Visit to Biscut Factory

गृह अर्थशास्त्र विभागाअंतर्गत शिंगणे महाविद्यालयाची बिस्किट फर्केटरी ला भेट
स्थानिक सहकार महर्षों स्व. भास्करराव शिंगणे कला महाविद्यालय खामगाव गृह अर्थशास्त्र
विभागांतर्गत विविध कार्यक्रम रावविण्यात येतात.सामाजिक प्रगती जर घडवून आणायची असेल तर
सर्वप्रथम स्त्रियांना सुशिक्षित करणे गरजेचे असते, याच उद्देशाच्या पूर्वीकरिता गृह अर्थशास्त्र विभागाच्या
अंतर्गत विविध कार्यक्रमाचे आयोजन करण्यात येत असते त्यामध्ये अभ्यासक्रमानुसार असलेल्या
एज्युकेशनल टूर विहजिट साठी बीए भाग २ आणि ३ च्या विद्यार्थिनींना घेऊन शिवांगी बेकर्स खामगाव
ला भेट देण्यात आली.
विस्किट फर्केटरी चे मर्नेजर सरांनी विद्यार्थिनींना अमूल्य असे मार्गदर्शन केले तसेच फर्केटरीचे
कोऑर्डिनेटर श्री राजकुमार दीक्षित सरांनी बिस्किट कसे तयार होतात, त्यांच्या इतिहासापासून ते त्याच्या
पर्केजिंग, मार्केटिंग पर्यंत तसेच कामगारांना काम करताना कोणती काळजी ध्यावी लागते या संदर्भात
सगळी माहिती सांगितली.