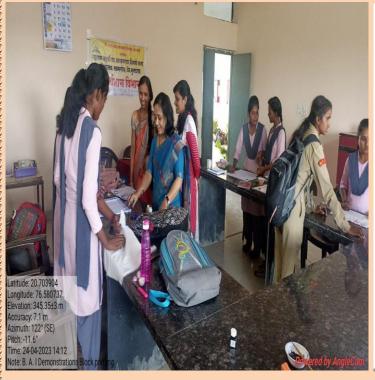

## 1. Innovative protein foods competition.

| Report                                                                                                                                                                                                                                                                  |
|-------------------------------------------------------------------------------------------------------------------------------------------------------------------------------------------------------------------------------------------------------------------------|
| 1) Title of the Activity: 山口口 和E                                                                                                                                                                                                                                        |
| 2) Name of the programme: प्राचीन सुवल जातिस्पर्य र्                                                                                                                                                                                                                    |
| 3) Name of the main Speaker:                                                                                                                                                                                                                                            |
| 4) Brief report:  पायन याहा निर्मित्य आयोजीत २ प्रश्निक्ये सुर्मीनी प्राचिन युक्त विवीद्य खाद्य पहाची त्यार करून साहरी-  5) Aim of the Activity: - फरन केले.  स्ट्रह भारोग्यासाठी कोनने पीपक्ल कोगको ात्या पहार्यामध्ये आधिक प्रयानात उपस्टर्श अस्तात थाची भादिनो होने. |
| 6) Number of Students (a list of students): 47                                                                                                                                                                                                                          |
| 7) Number of Teachers:                                                                                                                                                                                                                                                  |
| 8) Outcomes: विस्थास्यित योचकत्वात्विस्यो आनीव                                                                                                                                                                                                                          |
| अाग्रकता विद्यार्थ होते.                                                                                                                                                                                                                                                |
| 9) Photo Copies (Geo-tagging photo):                                                                                                                                                                                                                                    |
| News paper  Signature Name of Teacher  Linual Vi. 2109                                                                                                                                                                                                                  |
|                                                                                                                                                                                                                                                                         |