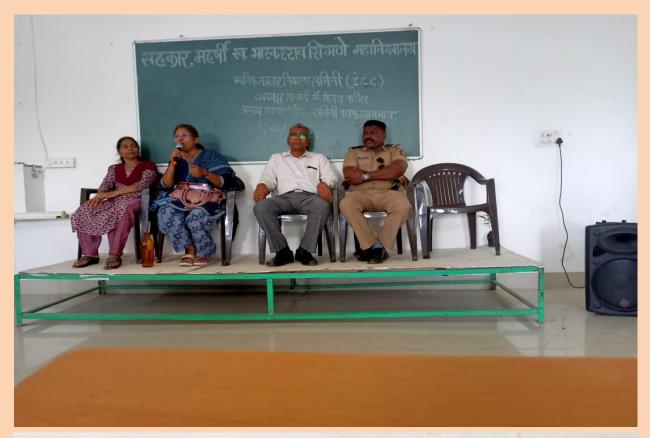

## Counseling to girl students by Damini team.

## दामिनी पथकाकडून तरुणींचे समुपदेशन

लोकमत न्यूज नेटवर्क खामगाव: स. म. स्व. भास्करराव शिंगणे कला महाविद्यालय खामगाव येथे स्थानिक तक्रार निवारण समितीतर्फे २६ एप्रिल रोजी दामिनी पथक खामगाव यांच्या समुपदेशनाचा कार्यक्रम घेण्यात आला.

यावेळी प्राचार्य डॉ. संजय पाटील, दामिनी पथक खामगाव येथील पोलिस हेड कॉन्स्टेबल ज्योती धंदर, कॉन्स्टेबल तडवी, जावेद, इंग्रजी विभाग प्रमुख डॉ. प्रास्ताविकातून डॉ. हर्षा डिलि याम कार्यक्रमाचा उद्देश स्पष्ट केला. प्रमुख मार्गदर्शक ज्योती धंदर विद्यार्थ्यांनी आपल्या ध्येयाकडे लक्ष केंद्रित करून मोबाइलचा अतिवापर तसेच विद्यार्थिनींनी आपल्यावर होणाऱ्या अन्यायाचा न घाबरता प्रतिकार करावा, अचानकपणे अपरिहार्य घटना घडली तर त्वरित दामिनी पथकाशी संपर्क करावा, आमचे दामिनी पथक सदैव आपल्या सेवेसाठी तयार असते, असे आवाहन

मार्गदर्शन करताना पोकाँ तडवी, सोबत उपस्थित मान्यवर.

याप्रसंगी केले. तसेच विद्यार्थी-विद्यार्थिनींनी विचारलेल्या शंकांचे निरसनहीं केले.

तडवी यांनी विद्यार्थ्यांनी चांगल्या पुस्तकांचे वाचन करावे. पुस्तके आपले जीवन घडवितात, पुस्तके ज्ञानाचे भांडार आहे, असे संबोधित केले. अध्यक्षीय भाषणातून प्राचार्य डॉ. संजय पाटील यांनी दामिनी पथकाची प्रशंसा करीत अशा कार्यक्रमांमधून विद्यार्थ्यांना निश्चितच प्रेरणा मिळते, असे प्रतिपादित केले.