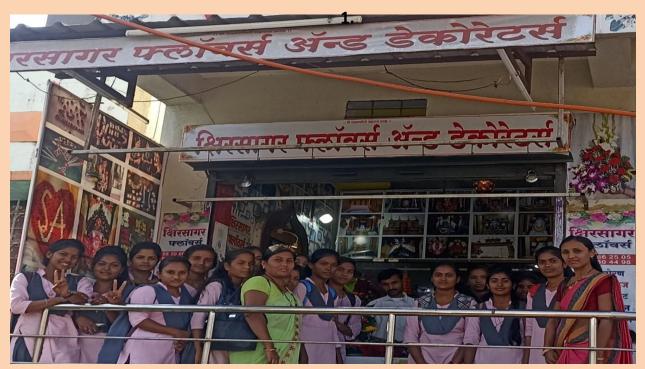

## 3. Visit to flawer shopee

INTERNAL QUALITY ASSURANCE CELL

S.M.B.S ARTS COLLEGE KHAMGAON

#### 3. Visit to flawer shopee

मा याचारा हां दशमुल मंडम वा म वर्व आश्करराव शिंगने कुला भहावि बमलय आमगाव अपनी खालील सर्व विद्यासीनी दिशी विनंती करनी की आफ्नी आज वि. 13/12/2022 कोजी फ्लावर ऑप 'ला व्हिजीट विष्यासाठी जात जिल्लीत तरी आग्राला परवानगी विण्यात यावी क्लिजीट दरम्यान काहीही अनुचित प्रकार घडल्यास त्वासाठी भी व्यतः जवावदार वा अहील घडलेल्या अनुनिन खानाहा मा ज्यात जानावम् विचारात हो नियास अहात्म अहार अहात्म अहात्म अहार्य अहार्य अहात्म अहात्म अहार्य अहार्य अहार्य अहार्य अहार्य अहार्य अहार्य अहार्य अहार्य विद्यार्थीनीची नावे ast १ २ जिलेटिनी विलास डांग R. V. Dons 2) व्यवना देवराव गण्डांदे 5 D Granhande विभूति वाहाहाहा 20uin BAI मारायवा वावा डेत 319-05 2195 BAT विवास रिकार व्हास्ती BAI S. V. Tikaz droid कियान 3010 B. A. I V.K. Ugale [Asi do] Poller माश्रव BAI PR Jadhuo CANALI MELA BAT 11) 31186 SJadhav रोही जी A . murtalkar वैलास Holod BA. I Shends Shends C+6393 1. 420121 3112 81 161212110