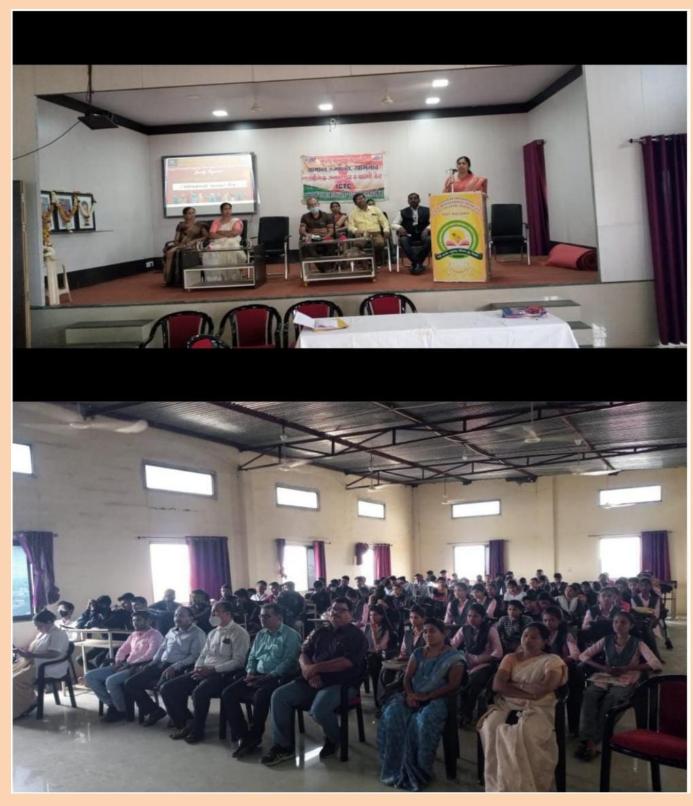

## 10. Guest lecture on" Awareness of Women: Cyber Crime"

सहकार महर्षी स्व. भास्करराव शिंगणे स्मृती शिक्षण व आरोग्य प्रसारक मंडळ, खामगाव व्दारा संचालित सहकार महर्षी स्व भास्करराव शिंगणे कला महाविद्यालय, खामगांव जि. बुलडाणा महाविदयालय संकेतांक क्र.-०३३४ ई मेल: दूरध्वनी क्र.९५५२६१९२१६ वेबसाईट www.smbscoll.com 14. 25/04/2022 जावक क्र. : मा.प्रा.डॉ.निता बोचे विभाग प्रमुख गृहअर्थशास्त्र जि.एस.कॉलेज,खामगांव विषय:- 'महिला जागरुकता: सायबर गुन्हे 'या विषयावर व्याख्यानाकरीता प्रमुख वक्ते म्हणन उपस्थित राहणेबाबत.. सविनय, सहकार महर्षी स्व भास्करराव शिंगणे कला महाविद्यालय,खामगांव येथे गृहअर्थशास्त्र विभागाच्या वतीने दि.27/04/2022 बुधवार ला 'महिला जागरुकता : सायबर गुन्हे' या विषयावर व्याख्यान आयोजन केले आहे.तरी सदर व्याख्यानाला प्रमुख वक्ते म्हणून आपण येवुन विद्यार्थीनीला ,अमुल्य Mean मार्गदर्शन करावे.ही विनंती.

(अमिर्टी व्याल्यान (अहवाल' 'सिहिलांची जागरकना: स्माथवा अहावेद्यालय खामगात येथे दि. 27/04/2022 रोजा उग्निधी व्याख्यानाचे उग्योजन करव्यात आले. श्रि. ए. अण् Ш व्या अत्याखक्रमान्त्रत अस्यलेला विषय महिलाची जागर्नकताः याय थर गुन्हे हा अगत्या व्या <u>ब्यानाचा विषय ठेवण्यात उमला.</u> कार्यकृमा<u>न्या</u> जिध्याता महाविद्या लया <u>ज्या</u> प्रावायां मा प्रा. डॉ. देशम्ब मंडम ह्या हात्या, तर कार्यक्रमाच्या समुख्य जातेची जी एम. कॉलेज खामणव येशील २६ उर्यव्यास्त्र विभाग समुख्य मा सा डॉ. नीता थोच ह्या होता त्यांनी भहिलाची जाशक्ता: साय्वर उन्हें या विषयावर विद्यार्थीनीना उन्होंनेल मार्गदर्शन केले. त्यांच साय्वर उन्हें प्रशान काय! त्याचे स्वन्ध लक्षेत्रे त्यामध्ये जिनापन अडकल्या जाता किंवा त्याचा जनापल्यावर समाव पडतो. नथेच त्यायददम जागहकता किंद्री अगिन कोगत्या स्वह्मपान उपसावी न्याविसार व्याप्ट केले न्यामध्ये ईमेल स्पॅम पितिंग डेटा चीरी, हॅंकींग इ. व्यायवर गुन्ह्यांचे प्रकार त्यांनी यामजावून यांगीतले कार्यक्रमाच्या सक्तावना ३६ छन्य वास्त्र विमाण अमुख सा. अमु सांडे यांनी के ती तर उन्ह्य सीय आवनामध्ये महाविद्यालयाच्या साच मा त्रा. डा देशमुख मंडम यांनी क्यायवा - अन्हपा-वाबन आपन करी आगर्क असले पाहीने तथेप मोवाईलन्मा जापर वित्री आणि कुसा कुरावा.