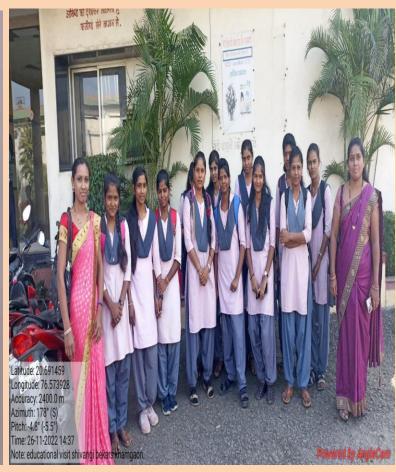

## 4. Visit to Biscut Factory

## 3. Visit to Biscut Factory

गृह अर्थशास्त्र विभागाअंतर्गत शिंगणे महाविद्यालयाची बिस्किट फर्केटरी ला भेट
स्थानिक सहकार महर्षों स्व. भास्करराव शिंगणे कला महाविद्यालय खामगाव गृह अर्थशास्त्र
विभागांतर्गत विविध कार्यक्रम रावविण्यात येतात.सामाजिक प्रगती जर घडवून आणायची असेल तर
सर्वप्रथम स्त्रियांना सुशिक्षित करणे गरजेचे असते, याच उद्देशाच्या पूर्वीकरिता गृह अर्थशास्त्र विभागाच्या
अंतर्गत विविध कार्यक्रमाचे आयोजन करण्यात येत असते त्यामध्ये अभ्यासक्रमानुसार असलेल्या
एज्युकेशनल टूर विहजिट साठी बीए भाग २ आणि ३ च्या विद्यार्थिनींना घेऊन शिवांगी बेकर्स खामगाव
ला भेट देण्यात आली.
विस्किट फर्केटरी चे मर्नेजर सरांनी विद्यार्थिनींना अमूल्य असे मार्गदर्शन केले तसेच फर्केटरीचे
कोऑर्डिनेटर श्री राजकुमार दीक्षित सरांनी बिस्किट कसे तयार होतात, त्यांच्या इतिहासापासून ते त्याच्या
पर्केजिंग, मार्केटिंग पर्यंत तसेच कामगारांना काम करताना कोणती काळजी ध्यावी लागते या संदर्भात
सगळी माहिती सांगितली.