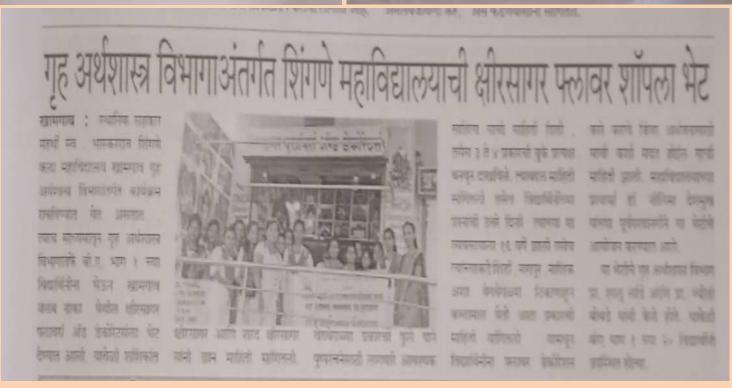

## 4. Visit to Biscut Factory

## 3. Visit to Biscut Factory

गृह अर्थशास्त्र विभागाअंतर्गत शिंगणे महाविद्यालयाची बिस्किट फर्केटरी ला भेट
स्थानिक सहकार महर्षों स्व. भास्करराव शिंगणे कला महाविद्यालय खामगाव गृह अर्थशास्त्र
विभागांतर्गत विविध कार्यक्रम रावविण्यात येतात.सामाजिक प्रगती जर घडवून आणायची असेल तर
सर्वप्रथम स्त्रियांना सुशिक्षित करणे गरजेचे असते, याच उद्देशाच्या पूर्वीकरिता गृह अर्थशास्त्र विभागाच्या
अंतर्गत विविध कार्यक्रमाचे आयोजन करण्यात येत असते त्यामध्ये अभ्यासक्रमानुसार असलेल्या
एज्युकेशनल टूर विहजिट साठी बीए भाग २ आणि ३ च्या विद्यार्थिनींना घेऊन शिवांगी बेकर्स खामगाव
ला भेट देण्यात आली.
विस्किट फर्केटरी चे मर्नेजर सरांनी विद्यार्थिनींना अमूल्य असे मार्गदर्शन केले तसेच फर्केटरीचे
कोऑर्डिनेटर श्री राजकुमार दीक्षित सरांनी बिस्किट कसे तयार होतात, त्यांच्या इतिहासापासून ते त्याच्या
पर्केजिंग, मार्केटिंग पर्यंत तसेच कामगारांना काम करताना कोणती काळजी ध्यावी लागते या संदर्भात
सगळी माहिती सांगितली.

करण्यात आले. या भेटीचे आयोजन गृह अर्थशास्त्र विभाग प्रा.शालू लांडे आणि प्रा. ज्योती बोबडे यांनी

केले होते.यावेळी बीए भाग २ आणि बीए भाग ३ च्या बऱ्याच विद्यार्थिनी उपस्थित होत्या.