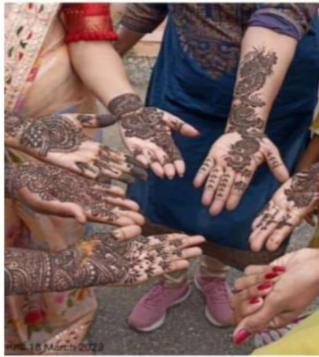

## 5. Mehndi Competition

|   |                                                                                                                                                                     |                              | _                 |
|---|---------------------------------------------------------------------------------------------------------------------------------------------------------------------|------------------------------|-------------------|
| 1 | Report  1) Title of the Activity:                                                                                                                                   |                              |                   |
| ı | 2) Name of the programme:                                                                                                                                           |                              |                   |
| ı | 3) Name of the main Speaker:                                                                                                                                        |                              | ()                |
| - | 4) Brief report:  जा अंगर्शत विद्याश्यांनी सहस्राना  मेहंदी त्या विविद्य पंटर्न ०दाई प्राणती कानकार्वे  काला कांग्राल्याने मेहंदी रेखाटली.  5) Aim of the Activity: | राहीत, अत्वरह                | 1 1 1-41 1        |
|   | विद्यार्थिसार्थ मेंद्रीची कला, फंप्सा<br>शांची माहिती होडन, स्थार्तनशीलल<br>होने.                                                                                   | , शंक्कती<br>चिकस्पीत        | The second second |
| ш | 6) Number of Students (a list of students):                                                                                                                         |                              | ۱                 |
| ш | 7) Number of Teachers: 4                                                                                                                                            |                              | ı                 |
| 4 | 8) Outcomes:  भेंद्वीची कत्या, परंपरा, संस्कृती आणि र<br>स्ति रूप देशन या श्यारीने या घटकान<br>श्रास्ति काले आहे<br>9) Photo Copies (Geo-tagging photo):            | यञ्जीत्यतिया<br>१ ४, ५६२ पठी |                   |
| ı | 10) News paper                                                                                                                                                      | Name of Teacher              | d                 |
|   |                                                                                                                                                                     |                              |                   |

|     | 4      | म म २ वर्जीय सारकरराय<br>महाविद्यालय , खात्मजाय<br>शाविष्कार स्तेहसंस्त्रेत्यन<br>१८/०३/२०२३<br>मेहदी स्पर्धा | Т      |               |
|-----|--------|---------------------------------------------------------------------------------------------------------------|--------|---------------|
|     | gi . % | विस्याद्याचि नावे.                                                                                            | वर्ग   | शही           |
|     | 0      | क अविवी कीहन महामे                                                                                            | B.A.II | A.m. mahale.  |
| Ī   | 3      | कु पलपवी ऑन्मेवर हिल्लिस                                                                                      | B.A.I  | P.D. Hiwaskas |
| 4   |        | क पासल महादेव कोंजो                                                                                           | B.A.D  | Postunelge:   |
| н   | 3      | B. HIGH                                                                                                       | B.A I  | A.R. Malvande |
| ш   | 9      | के अर्चना राज नाळवंद                                                                                          | B.A II | R.M. Mahc     |
| и   | 5)     | कु. ऋतुमा मधुक्र माने                                                                                         | BAI    | A.            |
| и   | 6)     | कु दिपाली वास्तुदेव होटे                                                                                      | R.AJ   | Rusai         |
| ш   | 0      | कु अर्चना अनिय अवर्ड                                                                                          | 8.AI   |               |
| и   | (8)    | कु अर्चना महार्थ                                                                                              | B. y.1 |               |
|     | 9      | Garia 210014                                                                                                  |        | 5 D. Garhande |
| и   | (10)   | 1 3111ANCOIT 241004                                                                                           | 8. A I | A. R. Solanke |
| ш   |        | के आश्चिम रामक्रम                                                                                             | B.A. I | Sangane       |
| T . | (2)    | कु. दुशा भाष्ठिम शामन                                                                                         | B. A.  | D.M. Bangi    |
| П   | 9      | 8.3                                                                                                           |        | 1 1011        |

## 6. Mehndi Competition