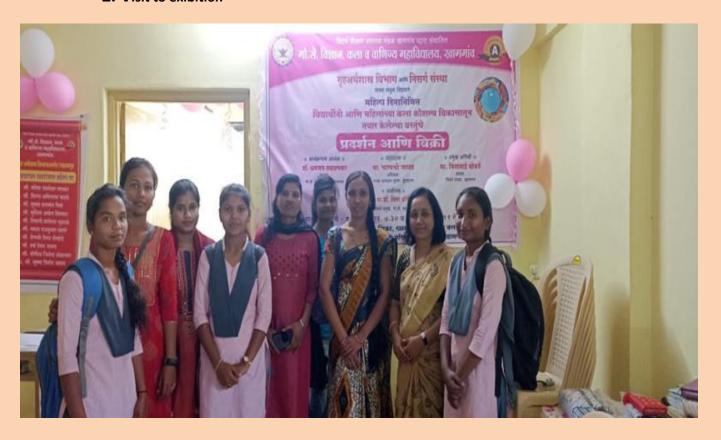

#### 2. Visit to exibition

प्रति भा. प्रान्थार्थः अ. म. रव शास्करशव किंग्नो कला महाविद्यावयः श्वास्त्रम्भ विवरं : - प्रदर्भी ला कोट देण्याबावतः, अर्दित् : - गृहद्वार्थनास्त्र विद्यान

वरीय विषयास अनुस्कृत धार्मी विशेषिक अपनि साहरा करते की महिला दिना मिर्च करते की महिला दिना मिर्च कर करते की महिला दिना मिर्च कर कि स्वार्थ का विश्वार्थ विश्वार्य विश्वार्थ विश्वार्थ विश्वार्थ विश्वार्थ विश्वार्थ विश्वार्थ विश

## 2. Visit to exibition