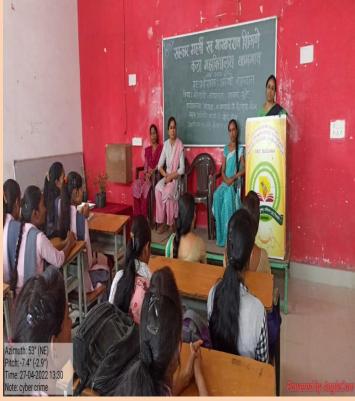

## 10. Guest lecture on" Awareness of Women: Cyber Crime"

सहकार महर्षी स्व. भास्करराव शिंगणे स्मृती शिक्षण व आरोग्य प्रसारक मंडळ, खामगाव व्दारा संचालित सहकार महर्षी स्व भास्करराव शिंगणे कला महाविद्यालय, खामगांव जि. बुलडाणा महाविदयालय संकेतांक क्र.-०३३४ ई मेल: दूरध्वनी क्र.९५५२६१९२१६ वेबसाईट www.smbscoll.com 14. 25/04/2022 जावक क्र. : मा.प्रा.डॉ.निता बोचे विभाग प्रमुख गृहअर्थशास्त्र जि.एस.कॉलेज,खामगांव विषय:- 'महिला जागरुकता: सायबर गुन्हे 'या विषयावर व्याख्यानाकरीता प्रमुख वक्ते म्हणन उपस्थित राहणेबाबत.. सविनय, सहकार महर्षी स्व भास्करराव शिंगणे कला महाविद्यालय,खामगांव येथे गृहअर्थशास्त्र विभागाच्या वतीने दि.27/04/2022 बुधवार ला 'महिला जागरुकता : सायबर गुन्हे' या विषयावर व्याख्यान आयोजन केले आहे.तरी सदर व्याख्यानाला प्रमुख वक्ते म्हणून आपण येवुन विद्यार्थीनीला ,अमुल्य Mean मार्गदर्शन करावे.ही विनंती.

(अमिर्टी व्याल्यान (अहवाल' 'सिहिलांची जागरकना: स्माथवा अहावेद्यालय खामगात येथे दि. 27/04/2022 रोजा उग्निधी व्याख्यानाचे उग्योजन करव्यात आले. श्रि. ए. अण् Ш व्या अत्याखक्रमान्त्रत अस्यलेला विषय महिलाची जागर्नकताः याय थर गुन्हे हा अगत्या व्या <u>ब्यानाचा विषय ठेवण्यात उमला.</u> कार्यकृमा<u>न्या</u> जिध्याता महाविद्या लया <u>ज्या</u> प्रावायां मा प्रा. डॉ. देशम्ब मंडम ह्या हात्या, तर कार्यक्रमाच्या समुख्य जातेची जी एम. कॉलेज खामणव येशील २६ उर्यव्यास्त्र विभाग समुख्य मा सा डॉ. नीता थोच ह्या होता त्यांनी भहिलाची जाशक्ता: साय्वर उन्हें या विषयावर विद्यार्थीनीना उन्होंनेल मार्गदर्शन केले. त्यांच साय्वर उन्हें प्रशान काय! त्याचे स्वन्ध लक्षेत्रे त्यामध्ये जिनापन अडकल्या जाता किंवा त्याचा जनापल्यावर समाव पडतो. नथेच त्यायददम जागहकता किंद्री अगिन कोगत्या स्वह्मपान उपसावी न्याविसार व्याप्ट केले न्यामध्ये ईमेल स्पॅम पितिंग डेटा चीरी, हॅंकींग इ. व्यायवर गुन्ह्यांचे प्रकार त्यांनी यामजावून यांगीतले कार्यक्रमाच्या सक्तावना ३६ छन्य वास्त्र विमाण अमुख सा. अमु सांडे यांनी के ती तर उन्ह्य सीय आवनामध्ये महाविद्यालयाच्या साच मा त्रा. डा देशमुख मंडम यांनी क्यायवा - अन्हपा-वाबन आपन करी आगर्क असले पाहीने तथेप मोवाईलन्मा जापर वित्री आणि कुसा कुरावा.