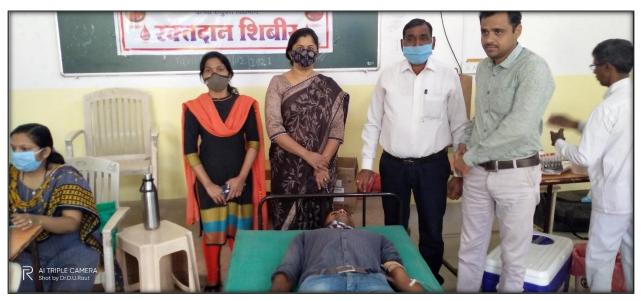

## **<u>Cross Cutting Issue : Human Value</u>**

**NSS organized Blood Donation Programme** 

Hemoglobin test & health check-up for girl's students

INTERNAL QUALITY ASSURANCE CELL

**Observing Republic Day in the College**