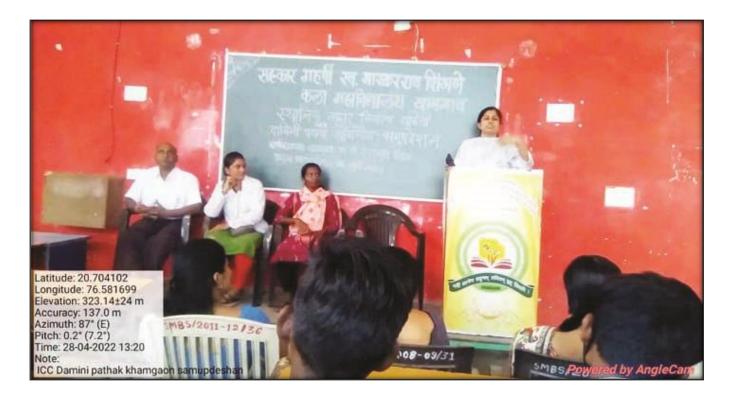

#### Dr. Nilima Deshmukh guiding students in Counseling Program organized by Internal Complaint Cell.