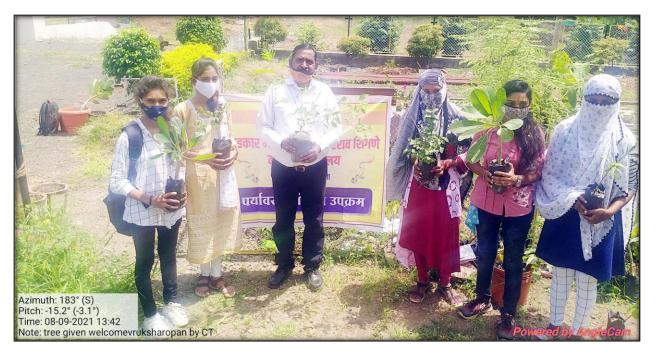

## **<u>Cross Cutting Issue : Environment & Sustainability</u></u>**

**Tree Plantation programme** 

**Environmental Conservation Activity** 

The college providing sampling to students