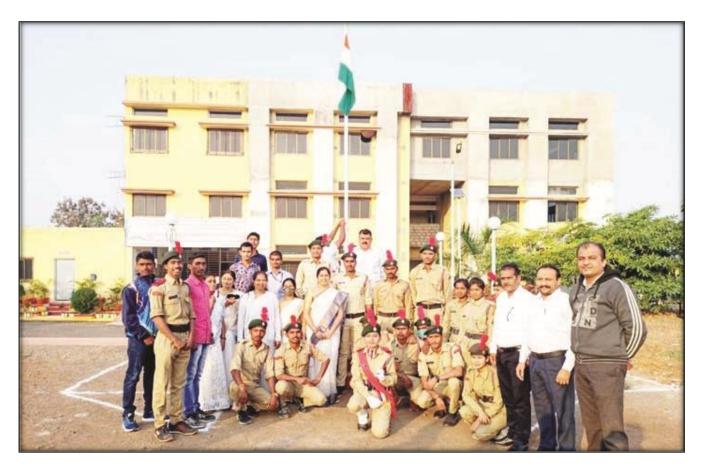

## **<u>Cross Cutting Issue : Human Value</u>**

**NSS organized Blood Donation Programme** 

Hemoglobin test & health check-up for girl's students

INTERNAL QUALITY ASSURANCE CELL

**Observing Republic Day in the College**