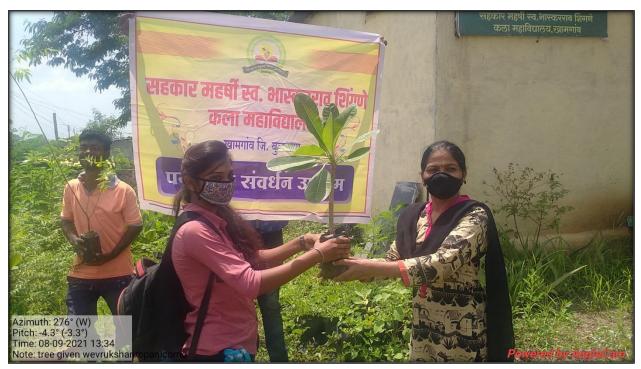

## **<u>Cross Cutting Issue : Environment & Sustainability</u></u>**

**Tree Plantation programme** 

**Environmental Conservation Activity** 

The college providing sampling to students