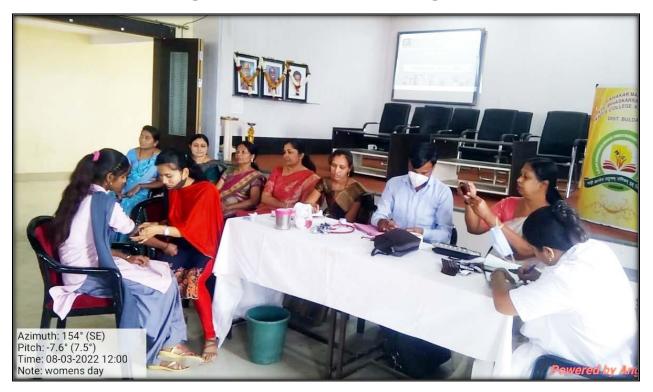

# शिंगणे महाविद्यालयात आरोग्य व हिमोग्लोबिन तपासणी

खामगाव 🛎 कार्यालय प्रतिनिधी

स्थानिक स्व. भास्करराव शिंगणे कला महाविद्यालय खामगाव येथे १२ डिसेंबर बुधवारला स्थानिक तक्रार निवारण समिती तर्फे विद्यार्थिनींची आरोग्य तपासणी व हिमोग्लोबीन तपासणी करण्यात आली. सावित्रीबाई फुले यांच्या प्रतिमेचे मान्यवरांच्या हस्ते पूजन व दीपप्रज्वलन करुन या कार्यक्रमाची सुरुवात करण्यात आली.

कार्यक्रमाच्या अध्यक्षा प्राचार्या डॉ. निलिमा देशमुख तर प्रमुख अतिथी डॉ. मंगला जुनघरे होत्या. डॉ. मंगला जुनघरे यांनी विद्यार्थिनींना आरोग्य विषयक मार्गदर्शन केले. तर प्राचार्या डॉ. निलिमा देशमुख यांनी दैनंदिन आहारातून

विद्यार्थिनींची आरोग्य तपासणी करतांना डॉ. मंगला जूनघरे व इतर

उदाहरणातून स्पष्ट केले. प्रास्ताविकातून डॉ. यांनी हिमोग्लोबीन तपासणी केली. कार्याक्रमाला हर्षा ढाले व प्रा. गणेश विश्वकर्मा यांनी मार्गदर्शन प्रा. अलका काळणे, प्रा. अनिता सातव, प्रा. केले.

विद्यार्थिनींची आरोग्य तपासणी केली तर

हिमोग्लोबिनचे प्रमाण कसे वाढवितात हे विविध अमोलसिंग राजपूत, रविना गवई, अनिल गढवे ज्योती बोबडे, प्रा. मालती सातव उपस्थित होत्या. यावेळी डॉ.मंगला जुनघरे यांनी ५० संचालन कु. राधा बानाईत तर आभार कु. सपना भोजने हिने केले.

## Hemoglobin test & health check-up for girl's student

#### Dr. Nilima Deshmukh guiding students in Counseling Program organized by Internal Complaint Cell.