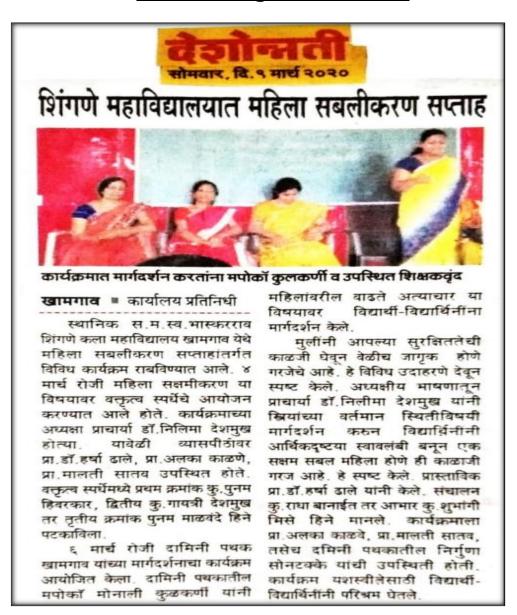

Ref.No.

Date: 08 102 120 22

#### Certificate

This is certify that the documents attached in **Criterion I Curricular** Aspects are verified, found correct to the given information.

> Principal Sahakar Maharshi Late Bhaskarrao Shingne Arts College Khanjean Dist Buldana

Shelodi Road, Khamgaon, Dist Buldhana 444 303 (M.S.)

## Sahakar Maharshi Late Bhaskarrao Shingne Arts College, Khamgaon, Dist. Buldhana

## **Cross Cutting Issue : Gender**



#### **Observation Women Empowerment Week in the college**



# शिंगणे महाविद्यालयात आरोग्य व हिमोग्लोबिन तपासणी

खामगाव 🛎 कार्यालय प्रतिनिधी

स्थानिक स्व. भास्करराव शिंगणे कला महाविद्यालय खामगाव येथे १२ डिसेंबर बुधवारला स्थानिक तक्रार निवारण समिती तर्फे विद्यार्थिनींची आरोग्य तपासणी व हिमोग्लोबीन तपासणी करण्यात आली. सावित्रीबाई फुले यांच्या प्रतिमेचे मान्यवरांच्या हस्ते पूजन व दीपप्रज्वलन करुन या कार्यक्रमाची सुरुवात करण्यात आली.

कार्यक्रमाच्या अध्यक्षा प्राचार्या डॉ. निलिमा देशमुख तर प्रमुख अतिथी डॉ. मंगला जुनघरे होत्या. डॉ. मंगला जुनघरे यांनी विद्यार्थिनींना आरोग्य विषयक मार्गदर्शन केले. तर प्राचार्या डॉ. निलिमा देशमुख यांनी दैनंदिन आहारातून



विद्यार्थिनींची आरोग्य तपासणी करतांना डॉ. मंगला जूनघरे व इतर

उदाहरणातून स्पष्ट केले. प्रास्ताविकातून डॉ. यांनी हिमोग्लोबीन तपासणी केली. कार्