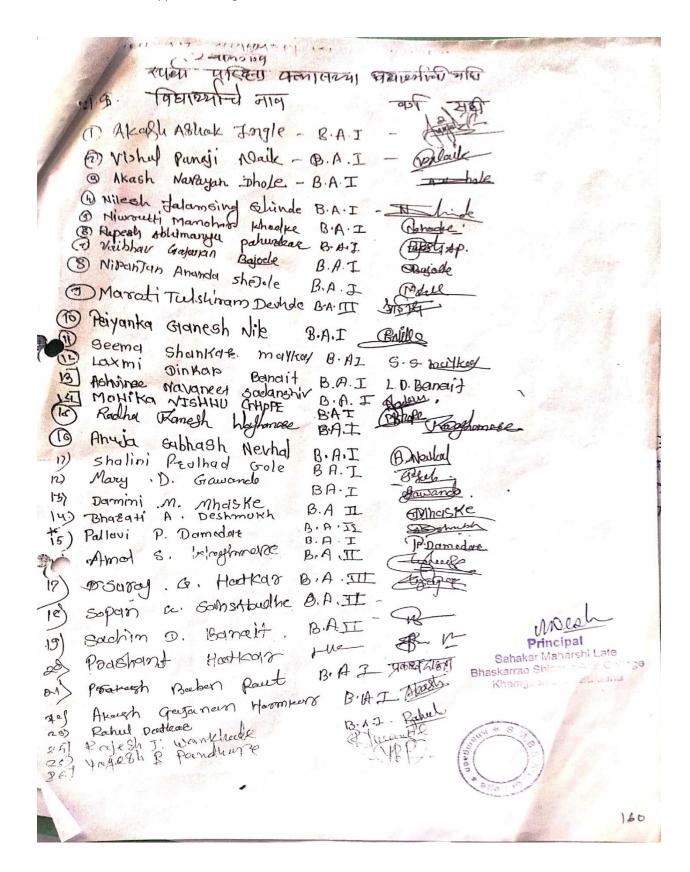

5) Aim of the programme: वर्धन उन्हें.
(1) स्प्रकृत प्रिन्ट्या अक्र प्राक्ति स्वास्त्र केंद्र कर्मने हे संगेष्ठ

- (के शिक्षामान) त्यापर पाद्मिन त्राहल कुछावे 6) Number of Students (a list of students):
- 7) Number of Teachers: 02
- 8) Photo Copies (Geo-tagging photo): Photo