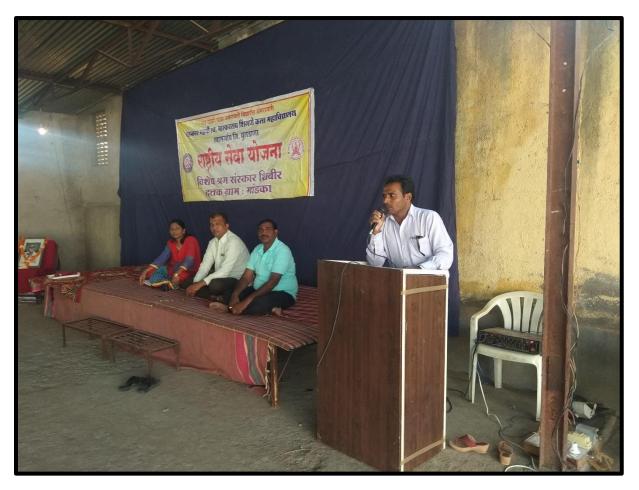

## Shri.SantoshGawai 2018-19

Shri. Santosh Gawai guiding students about competitive Exams

Report

1) Title of the Activity:

Extension Activity

2) Name of the programme: र्यही परिस्ता मार्गव्यन

- 3) Name of the main Speaker: आ साहूल गर्वाई (PSI)
- 4) Brief Report: मा बाहूह अविद्व है महाविद्यालमाने माजी विद्यार्थी उपलम्मानु लोगा स्पद्यी परिक्षेच्या खेरलान माजीवर्रिक केटलान माजीवर्रिक केटलान माजीवर्रिक होते. स्पद्यी परिक्षेच्या पेपर छत्। काट्याहिक कोलाकोगी प्रदेश विद्यालयाना माणीवर्षिक नामान माजिएकी त्याली विद्यालयाना माणीवर्षिक नामान माजिएकी त्याली विद्यालयाना माणीवर्षिक नामान माजिएकी त्याली विद्यालयाना माणीवर्षिक नामान माजिएकी विद्यालयाना माणीवर्षिक नामान माजिएकी विद्यालयाना माणीवर्षिक नामान माजिएकी नामान माजिएकी नामान माजीवर्षिक मालान माणीवर्षिक मालान माजीवर्षिक माजीवर्ष्ठ माजीवर्षिक माजीवर्य माजीवर्षिक माजीवर्षिक माजीवर्षिक माजीवर्षिक माजीवर्षिक माजीवर्य माजीवर्षिक माजीवर्षिक माजीवर्षिक माजीवर्य म