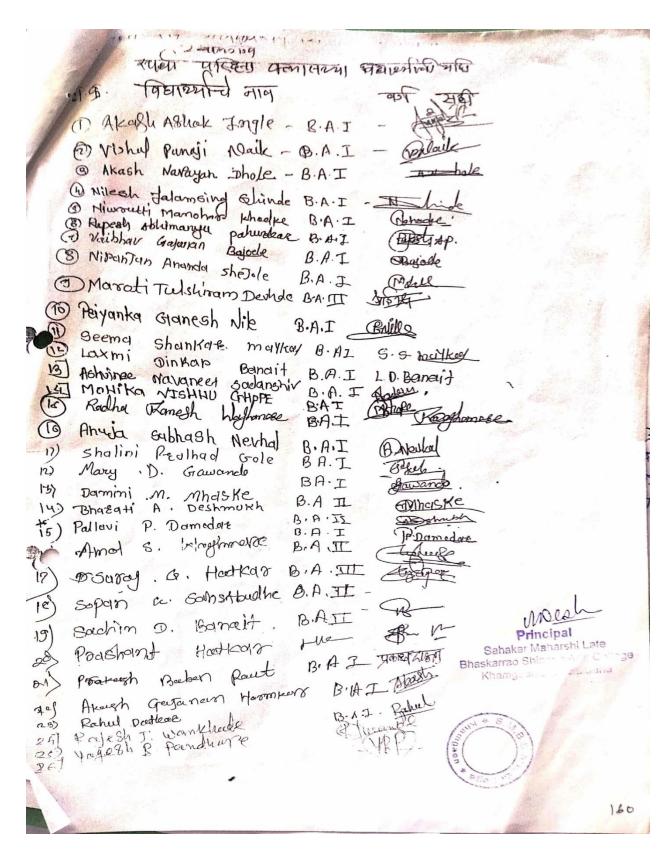

### Compititive Choching Classes Sparda Prabodhini (2018-2019)

| - |      |    | . 1 | <br>Sec. | ٠ |
|---|------|----|-----|----------|---|
| - | ud   | OT | 1   | C        | r |
|   | 1110 |    |     |          |   |

| SN | Name of Student              | Class | Mob. No.                                                                                                                                                                                                                                                                                                                                                                                                                                                                                                                                                                                                                                                                                                                                                                                                                                                                                                                                                                                                                                                                                                                                                                                                                                                                                                                                                                                                                                                                                                                                                                                                                                                                                                                                                                                                                                                                                                                                                                                                                                                                                                                       |
|----|------------------------------|-------|--------------------------------------------------------------------------------------------------------------------------------------------------------------------------------------------------------------------------------------------------------------------------------------------------------------------------------------------------------------------------------------------------------------------------------------------------------------------------------------------------------------------------------------------------------------------------------------------------------------------------------------------------------------------------------------------------------------------------------------------------------------------------------------------------------------------------------------------------------------------------------------------------------------------------------------------------------------------------------------------------------------------------------------------------------------------------------------------------------------------------------------------------------------------------------------------------------------------------------------------------------------------------------------------------------------------------------------------------------------------------------------------------------------------------------------------------------------------------------------------------------------------------------------------------------------------------------------------------------------------------------------------------------------------------------------------------------------------------------------------------------------------------------------------------------------------------------------------------------------------------------------------------------------------------------------------------------------------------------------------------------------------------------------------------------------------------------------------------------------------------------|
| 1  | Vasudeo Madhukar Ghope       | BA2   | The state of the s |
| 2  | Pramod Digambar Karangale    | BA2   | 1 1 1 1 1 1 1 1 1 1 1 1 1 1 1 1 1 1 1                                                                                                                                                                                                                                                                                                                                                                                                                                                                                                                                                                                                                                                                                                                                                                                                                                                                                                                                                                                                                                                                                                                                                                                                                                                                                                                                                                                                                                                                                                                                                                                                                                                                                                                                                                                                                                                                                                                                                                                                                                                                                          |
| 3  | Khandu Rajabhau Dawale       | BA2   |                                                                                                                                                                                                                                                                                                                                                                                                                                                                                                                                                                                                                                                                                                                                                                                                                                                                                                                                                                                                                                                                                                                                                                                                                                                                                                                                                                                                                                                                                                                                                                                                                                                                                                                                                                                                                                                                                                                                                                                                                                                                                                                                |
| 4  | Rupali Ramdas Patil          | BA2   |                                                                                                                                                                                                                                                                                                                                                                                                                                                                                                                                                                                                                                                                                                                                                                                                                                                                                                                                                                                                                                                                                                                                                                                                                                                                                                                                                                                                                                                                                                                                                                                                                                                                                                                                                                                                                                                                                                                                                                                                                                                                                                                                |
| 5  | Shubham Ganesh Ugale         | BA2   | - 92                                                                                                                                                                                                                                                                                                                                                                                                                                                                                                                                                                                                                                                                                                                                                                                                                                                                                                                                                                                                                                                                                                                                                                                                                                                                                                                                                                                                                                                                                                                                                                                                                                                                                                                                                                                                                                                                                                                                                                                                                                                                                                                           |
| 6  | Nitesh Gajanan Ingle         | BA2   |                                                                                                                                                                                                                                                                                                                                                                                                                                                                                                                                                                                                                                                                                                                                                                                                                                                                                                                                                                                                                                                                                                                                                                                                                                                                                                                                                                                                                                                                                                                                                                                                                                                                                                                                                                                                                                                                                                                                                                                                                                                                                                                                |
| 7  | Monik Mohan Ingle            | BA2   | - R. E. C.                                                                                                                                                                                                                                                                                                                                                                                                                                                                                                                                                                                                                                                                                                                                                                                                                                                                                                                                                                                                                                                                                                                                                                                                                                                                                                                                                                                                                                                                                                                                                                                                                                                                                                                                                                                                                                                                                                                                                                                                                                                                                                                     |
| 8  | Punam Baburao Ingle          | BA2   | -= 1 1                                                                                                                                                                                                                                                                                                                                                                                                                                                                                                                                                                                                                                                                                                                                                                                                                                                                                                                                                                                                                                                                                                                                                                                                                                                                                                                                                                                                                                                                                                                                                                                                                                                                                                                                                                                                                                                                                                                                                                                                                                                                                                                         |
| 9  | Sachin Pundilik Itiwale      | BA2   | 92 (etc.)                                                                                                                                                                                                                                                                                                                                                                                                                                                                                                                                                                                                                                                                                                                                                                                                                                                                                                                                                                                                                                                                                                                                                                                                                                                                                                                                                                                                                                                                                                                                                                                                                                                                                                                                                                                                                                                                                                                                                                                                                                                                                                                      |
| 10 | Dinesh Pralhad Chavan        | BA2   |                                                                                                                                                                                                                                                                                                                                                                                                                                                                                                                                                                                                                                                                                                                                                                                                                                                                                                                                                                                                                                                                                                                                                                                                                                                                                                                                                                                                                                                                                                                                                                                                                                                                                                                                                                                                                                                                                                                                                                                                                                                                                                                                |
| 12 | Shital Rameshwar Suradkar    | BA2   |                                                                                                                                                                                                                                                                                                                                                                                                                                                                                                                                                                                                                                                                                                                                                                                                                                                                                                                                                                                                                                                                                                                                                                                                                                                                                                                                                                                                                                                                                                                                                                                                                                                                                                                                                                                                                                                                                                                                                                                                                                                                                                                                |
| 13 | Gajanan Ghansyam Gulkar      | BA2   |                                                                                                                                                                                                                                                                                                                                                                                                                                                                                                                                                                                                                                                                                                                                                                                                                                                                                                                                                                                                                                                                                                                                                                                                                                                                                                                                                                                                                                                                                                                                                                                                                                                                                                                                                                                                                                                                                                                                                                                                                                                                                                                                |
| 14 | Dipak Dovindsing Ingler      | BA2   |                                                                                                                                                                                                                                                                                                                                                                                                                                                                                                                                                                                                                                                                                                                                                                                                                                                                                                                                                                                                                                                                                                                                                                                                                                                                                                                                                                                                                                                                                                                                                                                                                                                                                                                                                                                                                                                                                                                                                                                                                                                                                                                                |
| 15 | Nagesh Digambar Dhombale     | BA2   |                                                                                                                                                                                                                                                                                                                                                                                                                                                                                                                                                                                                                                                                                                                                                                                                                                                                                                                                                                                                                                                                                                                                                                                                                                                                                                                                                                                                                                                                                                                                                                                                                                                                                                                                                                                                                                                                                                                                                                                                                                                                                                                                |
| 16 | Shubhang iDnyaneshwar Bhise  | BA2   |                                                                                                                                                                                                                                                                                                                                                                                                                                                                                                                                                                                                                                                                                                                                                                                                                                                                                                                                                                                                                                                                                                                                                                                                                                                                                                                                                                                                                                                                                                                                                                                                                                                                                                                                                                                                                                                                                                                                                                                                                                                                                                                                |
| 17 | Komal Gajanan Shuryavanshi   | BA2   |                                                                                                                                                                                                                                                                                                                                                                                                                                                                                                                                                                                                                                                                                                                                                                                                                                                                                                                                                                                                                                                                                                                                                                                                                                                                                                                                                                                                                                                                                                                                                                                                                                                                                                                                                                                                                                                                                                                                                                                                                                                                                                                                |
| 18 | Akash Shridhar Ingle         | BA2   |                                                                                                                                                                                                                                                                                                                                                                                                                                                                                                                                                                                                                                                                                                                                                                                                                                                                                                                                                                                                                                                                                                                                                                                                                                                                                                                                                                                                                                                                                                                                                                                                                                                                                                                                                                                                                                                                                                                                                                                                                                                                                                                                |
| 19 | Kalyani Subhash are          | BA2   |                                                                                                                                                                                                                                                                                                                                                                                                                                                                                                                                                                                                                                                                                                                                                                                                                                                                                                                                                                                                                                                                                                                                                                                                                                                                                                                                                                                                                                                                                                                                                                                                                                                                                                                                                                                                                                                                                                                                                                                                                                                                                                                                |
| 20 | Durga Pandurang Mamankar     | BA2   |                                                                                                                                                                                                                                                                                                                                                                                                                                                                                                                                                                                                                                                                                                                                                                                                                                                                                                                                                                                                                                                                                                                                                                                                                                                                                                                                                                                                                                                                                                                                                                                                                                                                                                                                                                                                                                                                                                                                                                                                                                                                                                                                |
| 21 | Radha Bhimraj Banait         | BA2   |                                                                                                                                                                                                                                                                                                                                                                                                                                                                                                                                                                                                                                                                                                                                                                                                                                                                                                                                                                                                                                                                                                                                                                                                                                                                                                                                                                                                                                                                                                                                                                                                                                                                                                                                                                                                                                                                                                                                                                                                                                                                                                                                |
| 22 | Sainath Ekanath Kate         | B a2  |                                                                                                                                                                                                                                                                                                                                                                                                                                                                                                                                                                                                                                                                                                                                                                                                                                                                                                                                                                                                                                                                                                                                                                                                                                                                                                                                                                                                                                                                                                                                                                                                                                                                                                                                                                                                                                                                                                                                                                                                                                                                                                                                |
| 23 | Pratibha Laxman Ingle        | BA2   |                                                                                                                                                                                                                                                                                                                                                                                                                                                                                                                                                                                                                                                                                                                                                                                                                                                                                                                                                                                                                                                                                                                                                                                                                                                                                                                                                                                                                                                                                                                                                                                                                                                                                                                                                                                                                                                                                                                                                                                                                                                                                                                                |
| 24 | Mayuri shriram Thak          | BA2   | - B                                                                                                                                                                                                                                                                                                                                                                                                                                                                                                                                                                                                                                                                                                                                                                                                                                                                                                                                                                                                                                                                                                                                                                                                                                                                                                                                                                                                                                                                                                                                                                                                                                                                                                                                                                                                                                                                                                                                                                                                                                                                                                                            |
| 25 | Suraj Haribhau Sahstrabuddhe | BA2   |                                                                                                                                                                                                                                                                                                                                                                                                                                                                                                                                                                                                                                                                                                                                                                                                                                                                                                                                                                                                                                                                                                                                                                                                                                                                                                                                                                                                                                                                                                                                                                                                                                                                                                                                                                                                                                                                                                                                                                                                                                                                                                                                |
| 26 | Swati Ajabsing Tomar         | BA2   | 1                                                                                                                                                                                                                                                                                                                                                                                                                                                                                                                                                                                                                                                                                                                                                                                                                                                                                                                                                                                                                                                                                                                                                                                                                                                                                                                                                                                                                                                                                                                                                                                                                                                                                                                                                                                                                                                                                                                                                                                                                                                                                                                              |
| 27 | Punam Bharatsing Tomar       | BA2   |                                                                                                                                                                                                                                                                                                                                                                                                                                                                                                                                                                                                                                                                                                                                                                                                                                                                                                                                                                                                                                                                                                                                                                                                                                                                                                                                                                                                                                                                                                                                                                                                                                                                                                                                                                                                                                                                                                                                                                                                                                                                                                                                |
| 28 | Raviraj Vikram Bhojne        | BA2   |                                                                                                                                                                                                                                                                                                                                                                                                                                                                                                                                                                                                                                                                                                                                                                                                                                                                                                                                                                                                                                                                                                                                                                                                                                                                                                                                                                                                                                                                                                                                                                                                                                                                                                                                                                                                                                                                                                                                                                                                                                                                                                                                |
| 29 | Raj Nagesh Wankhade          | BA2   |                                                                                                                                                                                                                                                                                                                                                                                                                                                                                                                                                                                                                                                                                                                                                                                                                                                                                                                                                                                                                                                                                                                                                                                                                                                                                                                                                                                                                                                                                                                                                                                                                                                                                                                                                                                                                                                                                                                                                                                                                                                                                                                                |
| 0  | Shubham Gajanan Morchapure   | BA2   |                                                                                                                                                                                                                                                                                                                                                                                                                                                                                                                                                                                                                                                                                                                                                                                                                                                                                                                                                                                                                                                                                                                                                                                                                                                                                                                                                                                                                                                                                                                                                                                                                                                                                                                                                                                                                                                                                                                                                                                                                                                                                                                                |
| 1  | Akash eknath Wakode          | BA2   |                                                                                                                                                                                                                                                                                                                                                                                                                                                                                                                                                                                                                                                                                                                                                                                                                                                                                                                                                                                                                                                                                                                                                                                                                                                                                                                                                                                                                                                                                                                                                                                                                                                                                                                                                                                                                                                                                                                                                                                                                                                                                                                                |
| 2  | Manoj Ananda Bahurupi        | BA2   |                                                                                                                                                                                                                                                                                                                                                                                                                                                                                                                                                                                                                                                                                                                                                                                                                                                                                                                                                                                                                                                                                                                                                                                                                                                                                                                                                                                                                                                                                                                                                                                                                                                                                                                                                                                                                                                                                                                                                                                                                                                                                                                                |
| 4  | Prafulla Bhagwan Gore        | BA2   |                                                                                                                                                                                                                                                                                                                                                                                                                                                                                                                                                                                                                                                                                                                                                                                                                                                                                                                                                                                                                                                                                                                                                                                                                                                                                                                                                                                                                                                                                                                                                                                                                                                                                                                                                                                                                                                                                                                                                                                                                                                                                                                                |
| 5  | Amar Vasanta Telang          | BA2   |                                                                                                                                                                                                                                                                                                                                                                                                                                                                                                                                                                                                                                                                                                                                                                                                                                                                                                                                                                                                                                                                                                                                                                                                                                                                                                                                                                                                                                                                                                                                                                                                                                                                                                                                                                                                                                                                                                                                                                                                                                                                                                                                |
| 6  | Dipali Sudhakar Wankhade     | BA2   |                                                                                                                                                                                                                                                                                                                                                                                                                                                                                                                                                                                                                                                                                                                                                                                                                                                                                                                                                                                                                                                                                                                                                                                                                                                                                                                                                                                                                                                                                                                                                                                                                                                                                                                                                                                                                                                                                                                                                                                                                                                                                                                                |
| 7  | Vishwajit Bhimrao Nimbalkar  | BA2   | -                                                                                                                                                                                                                                                                                                                                                                                                                                                                                                                                                                                                                                                                                                                                                                                                                                                                                                                                                                                                                                                                                                                                                                                                                                                                                                                                                                                                                                                                                                                                                                                                                                                                                                                                                                                                                                                                                                                                                                                                                                                                                                                              |

4 | Page

| 38 | Ajay Raju Ikhare            | BA2 |  |
|----|-----------------------------|-----|--|
| 39 | Rajkumar Namdeo Wakode      | BA3 |  |
| 40 | Madhuri Jaysing Pawar       | BA3 |  |
| 41 | Jayshree Chandrakant Sonone | BA1 |  |
| 42 | Shubhangi Ananda Tayade     | BA1 |  |
| 43 | Divya Gopal Wankhade        | BA1 |  |
| 45 | Akashay Rameshwar Sathe     | BA1 |  |
| 46 | Mahesh Manohar Wankhede     | BA1 |  |