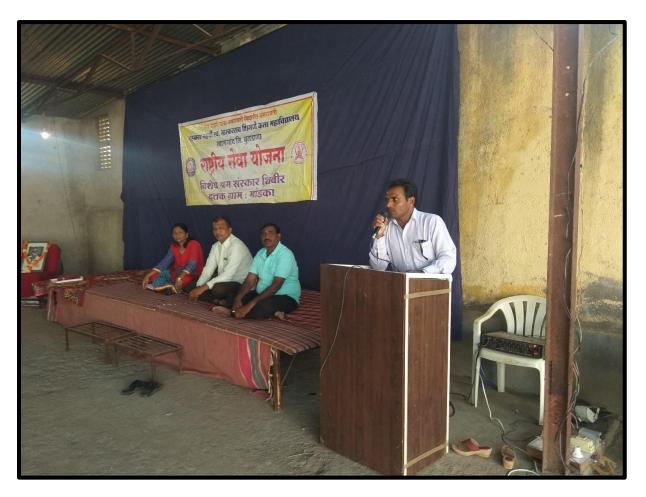

|                                                           |



#### Guidance on Competitive Examination Syllabus

#### Shri.SantoshGawai 2018-19



Shri. Santosh Gawai guiding students about competitive Exams

Report

1) Title of the Activity:

Extension Activity

2) Name of the programme: र्यही परिस्ता मार्गव्यन

3) Name of the main Speaker: आ हाहूल गवह (PSI)

4) Brief Report : मा बाहुह अवद्व ही महाविद्यालगारी माजी विद्याकी स्वतालगाहु लोगा स्पद्यी परिक्षेत्वा सेर्कान माजीवर्डि केट्लासिंही जीकाविके होते. स्प्रधा परिसेच। पेपर छत्। हार्पा क्रमांडाकेरि प्रदेन विनाति जातात त्राविषयी त्याकी विद्यालवाश गण

5) Aim of the programme: वर्धन उन्हें.

2 विद्यालाना त्यार पासिन गर्व 6) Number of Students (a list of students):

7) Number of Teachers: 02

8) Photo Copies (Geo-tagging photo): Photo



9) News paper: - News Paper Cutting

10) Date :- 20/3-19

11) Out comes

D विद्याच्यां ना व्यक्षा परिक्रेच्या प्रअगि

Name of Te Dr. D. D. Rout

Bhask