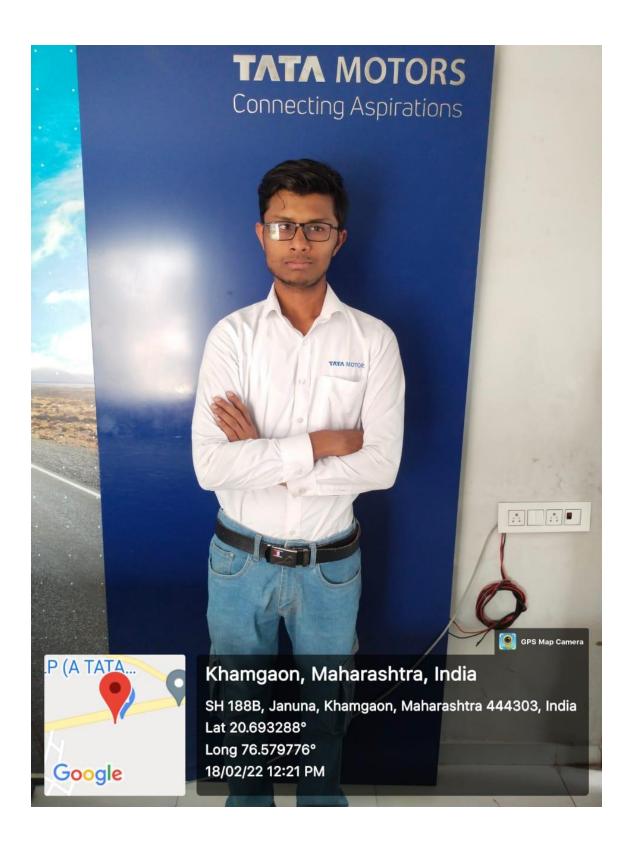

# Year Wise proofs of placed students 2017-2018

Criterion 5- Stud

#### Criterio

This is certify that the following students of Sahakar Maharshi Late Bhaskarrao Shingne Arts College Khamgaon were employed at Manraj Motors, Khamgaon in the year 2017.

Manraj Motors, Khamgaon 2017-18