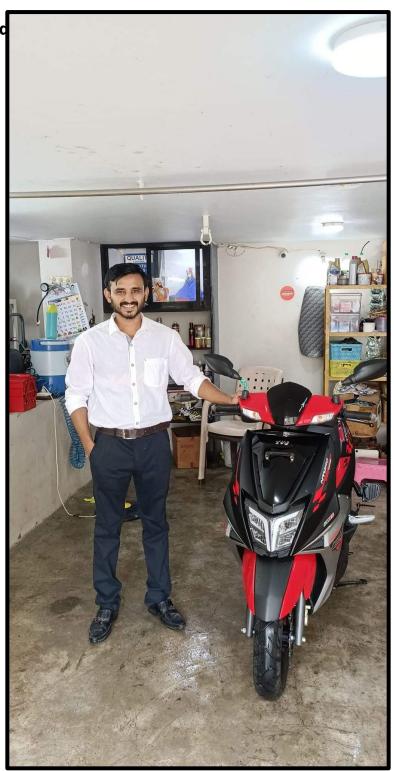

# Year Wise proofs of placed students 2017-2018

Criterion 5- Stud

#### Criterio

This is certify that the following students of Sahakar Maharshi Late Bhaskarrao Shingne Arts College Khamgaon were employed at Manraj Motors, Khamgaon in the year 2017.

Manraj Motors, Khamgaon 2017-18