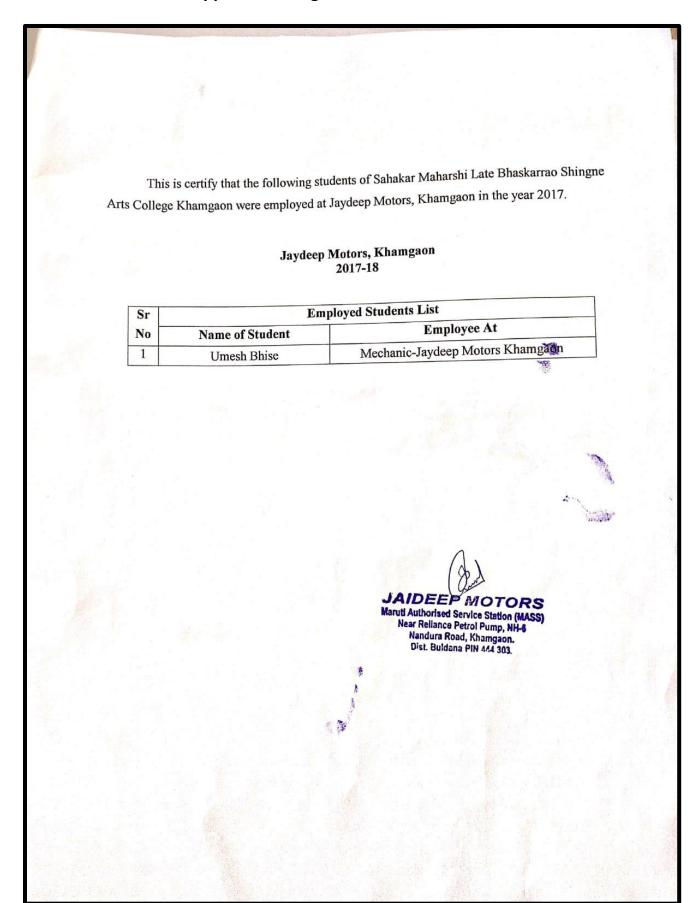

# Year Wise proofs of placed students 2017-2018

Criterion 5- Stud

#### Criterio

This is certify that the following students of Sahakar Maharshi Late Bhaskarrao Shingne Arts College Khamgaon were employed at Manraj Motors, Khamgaon in the year 2017.

Manraj Motors, Khamgaon 2017-18

| Sr<br>No | Employed Students List |                             |  |
|----------|------------------------|-----------------------------|--|
|          | Name of Student        | Employee At                 |  |
| 1        | Vaibhav Baghe          | Mechanic - At Manraj Motors |  |
| 2        | Shankar Lande          | Mechanic - At Manraj Motors |  |
| 3        | Sagar Nimkande         | Mechanic - At Manraj Motors |  |
| 4        | Ganesh Hone            | Mechanic - At Manraj Motors |  |
| 5        | Akshay Watpal          | Mechanic - At Manraj Motors |  |