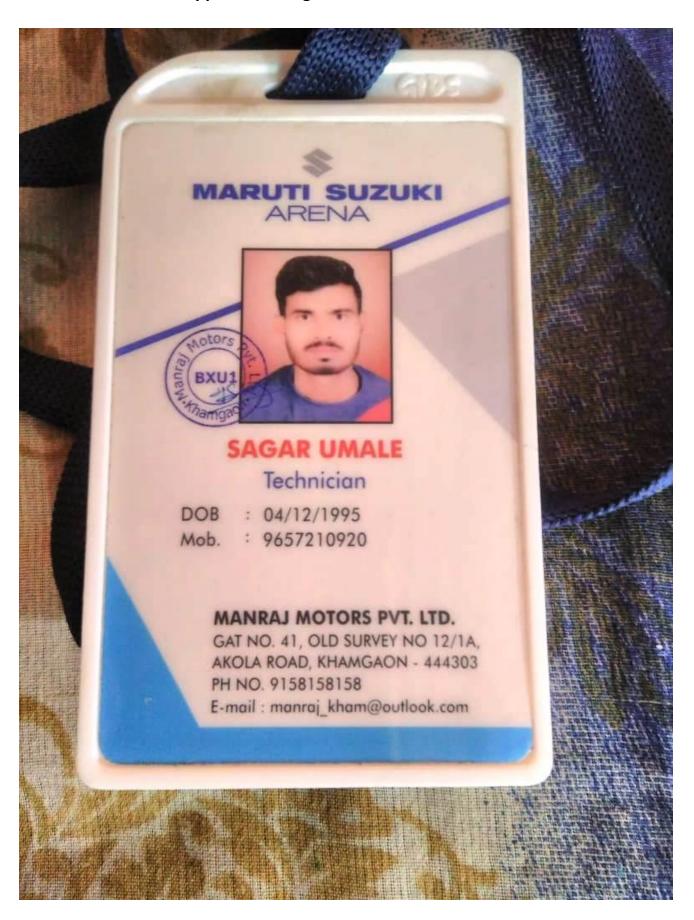

. You are therefore requested to attend the training without fail. If you fail to attend the training, your name will be removed from the list of Direct Agent.
- 5. After successful In house training further action of issuing license will be taken as per instructions/guidelines issued Department.
- 6. For in house training you to make your own arrangement. No expenditure will be incurred by the Department.
- 7. All the provisionally shortlisted candidates (who are not in possession of IRDA license) will have to under go three (03) days practical training on insurance business at Tehsil/Taluka HQ/Departmental premises after in house training as per schedule decided by DO (PLI).

Superintendent of Post Offices, Buldana Dn. Buldana-443001



**Criterion 5- Student Support and Progression** 







| Total Control