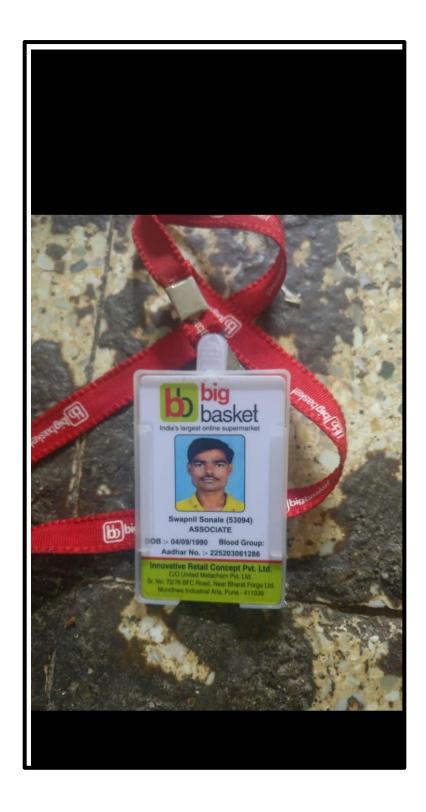

Stud





#### Criterio

This is certify that the following students of Sahakar Maharshi Late Bhaskarrao Shingne Arts College Khamgaon were employed at Manraj Motors, Khamgaon in the year 2017.

Manraj Motors, Khamgaon 2017-18

| Sr<br>No | Employed Students List |                             |  |
|----------|------------------------|-----------------------------|--|
|          | Name of Student        | Employee At                 |  |
| 1        | Vaibhav Baghe          | Mechanic - At Manraj Motors |  |
| 2        | Shankar Lande          | Mechanic - At Manraj Motors |  |
| 3        | Sagar Nimkande         | Mechanic - At Manraj Motors |  |
| 4        | Ganesh Hone            | Mechanic - At Manraj Motors |  |
| 5        | Akshay Watpal          | Mechanic - At Manraj Motors |  |







## Year Wise proofs of placed students 2018-2019







#### Manraj Motors, Khamgaon 2018-19

| Sr<br>No | Employed Students List |                                    |  |
|----------|------------------------|------------------------------------|--|
|          | Name of Student        | Employee At                        |  |
| 1        | Mahavir Nagorav Avtar  | Mechanic - Manraj Motors, Khamgaon |  |
| 2        | Suraj Murlidhar Mankar | Mechanic - Manraj Motors, Khamgaon |  |
| 3        | Kiran RaosahebDole     | Mechanic - Manraj Motors, Khamgaon |  |
| 4        | Md Sufiyan Md Nasim    | Mechanic - Manraj Motors, Khamgaon |  |
| 5        | Md Fahad Md Faruq      | Mechanic - Manraj Motors, Khamgaon |  |





## Year Wise proofs of placed students 2019-2020



# MY PROFILE $\mathbf