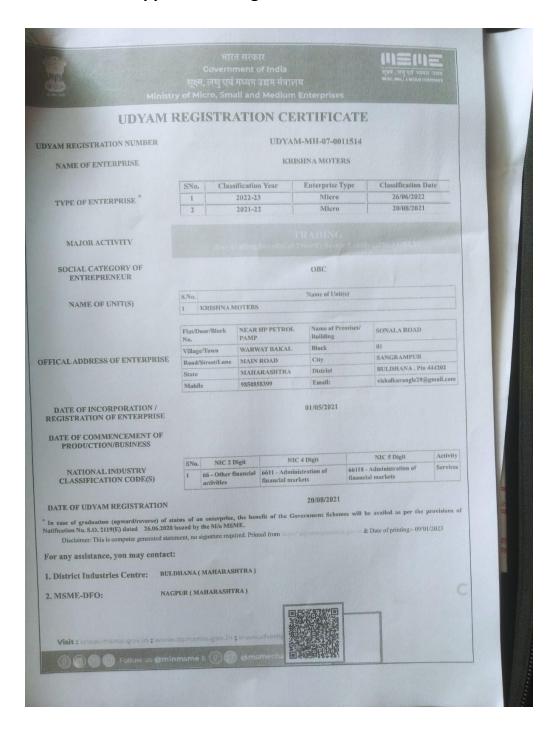

u are therefore requested to attend the training without fail. If you fail to attend the training, your name will be removed from the list of Direct Agent.
- 5. After successful In house training further action of issuing license will be taken as per instructions/guidelines issued Department.
- 6. For in house training you to make your own arrangement. No expenditure will be incurred by the Department.
- 7. All the provisionally shortlisted candidates (who are not in possession of IRDA license) will have to under go three (03) days practical training on insurance business at Tehsil/Taluka HQ/Departmental premises after in house training as per schedule decided by DO (PLI).

Superintendent of Post Offices, Buldana Dn. Buldana-443001



**Criterion 5- Student Support and Progression** 







| Total Control