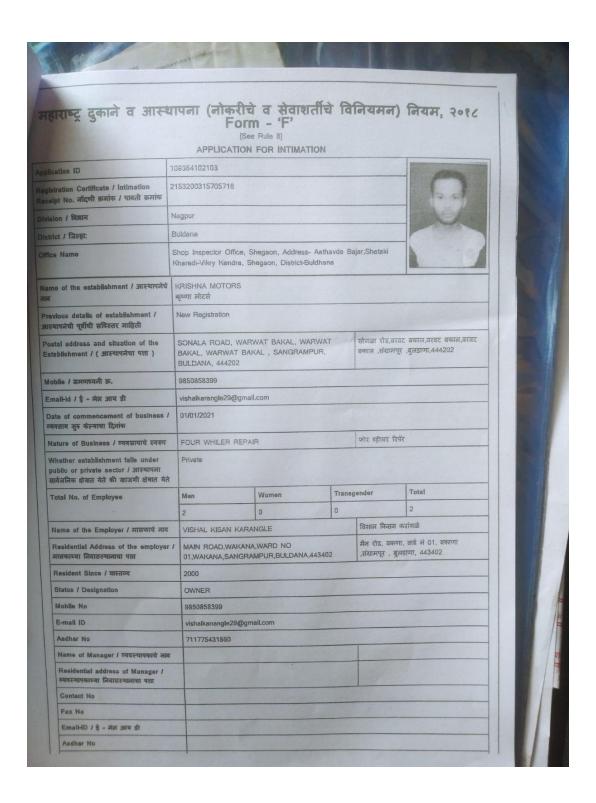

You are therefore requested to attend the training without fail. If you fail to attend the training, your name will be removed from the list of Direct Agent.
- 5. After successful In house training further action of issuing license will be taken as per instructions/guidelines issued Department.
- 6. For in house training you to make your own arrangement. No expenditure will be incurred by the Department.
- 7. All the provisionally shortlisted candidates (who are not in possession of IRDA license) will have to under go three (03) days practical training on insurance business at Tehsil/Taluka HQ/Departmental premises after in house training as per schedule decided by DO (PLI).

Superintendent of Post Offices, Buldana Dn. Buldana-443001



**Criterion 5- Student Support and Progression** 







| Total Control