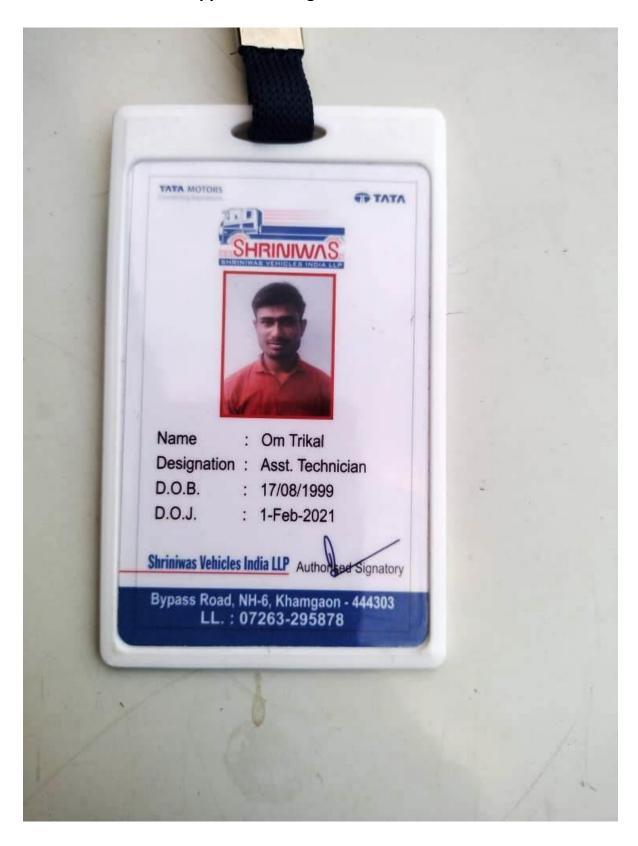

# Year Wise proofs of placed students 2017-2018

Criterion 5- Stud

#### Criterio

This is certify that the following students of Sahakar Maharshi Late Bhaskarrao Shingne Arts College Khamgaon were employed at Manraj Motors, Khamgaon in the year 2017.

Manraj Motors, Khamgaon 2017-18