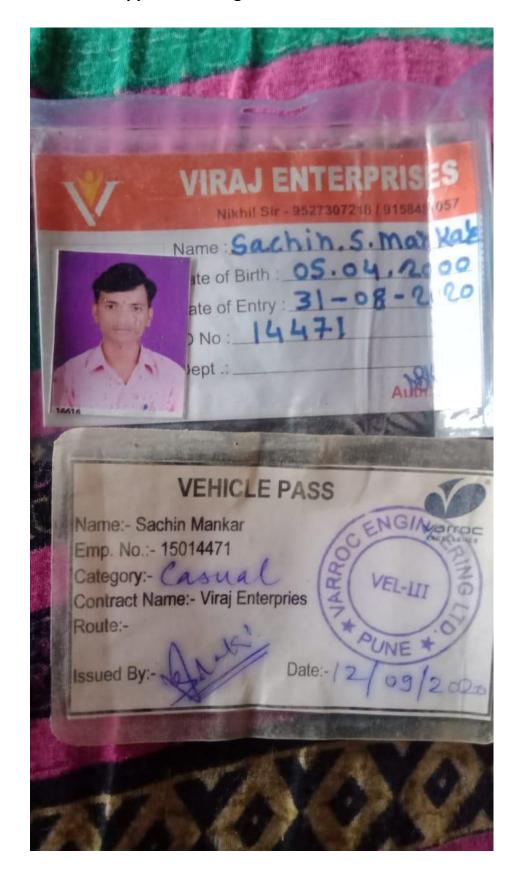

visional license a fee of Rs. 50/- (Rs. Fifty only) (Non Refundable) should be deposited at any Post Office under GL Code 1101010100 and produce the receipt along with Security Deposit.
  - 5. Your agency will stand terminated if you fail to clear licentiate examination (IRDA) within a period of 3 years of engagement.
  - 6. You will be paid procurement/renewal commission for the PLI/RPLI business procured by you at the rate prescribed by Department of Post. No procurement/renewal incentive on policies procured earlier will be payable to you after the termination of your agency.

With best wishes.

PLI RPLI agent provisional license for 750f received doc-4821170830

18-08-204

Superintenden of Fost Offices, Buldana Dn. Buldana-443001





**Criterion 5- Student Support and Progression** 



**Criterion 5- Student Support and Progression** 





#### Department of Posts, India

Office of the Superintendent of Post Offices, Buldana Dn. Buldana- 443001

:- Rashtrapal Punjani Jaware, At Post Wadi Tq Nandura Dist Buldana 443404 To

LI/ RPLI-PLI/Direct Agent/Engagement/Buldana Dn./2021-22 No dated at Buldanal the 31.08.2021

Regarding Engagement of PLI/RPLI Direct Agents in Buldana Division.

- 1. I am pleased to inform you that, you have been provisionally selected as Direct Agent for procurement of Postal Life Insurance Business under Buldana Postal
- 2. Your engagement as Direct agent is subject to fulfilling of eligibility criteria and other term & condition's mentioned in the advertisement. If at any stage, it reveals that you are not eligible for engagement of PLI/RPLI Dire