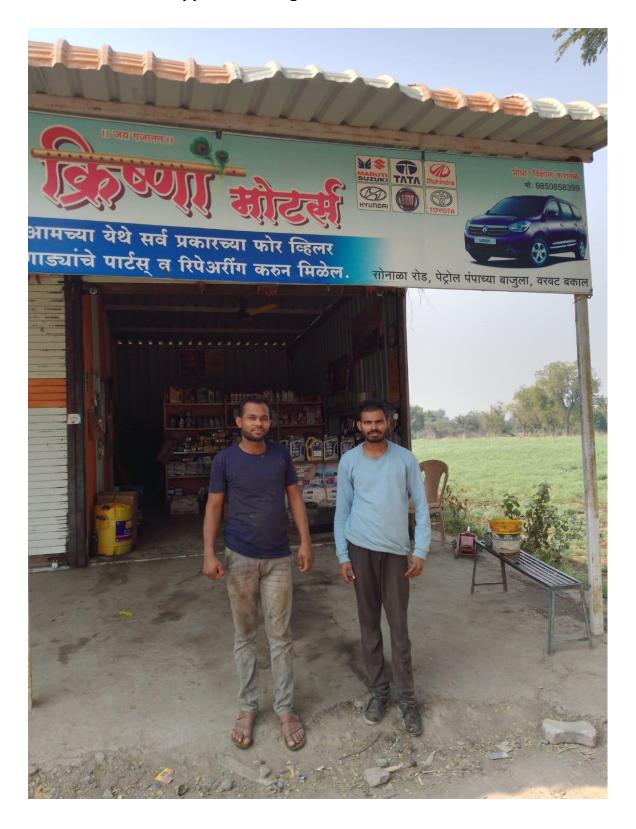

#### Criterio

This is certify that the following students of Sahakar Maharshi Late Bhaskarrao Shingne Arts College Khamgaon were employed at Manraj Motors, Khamgaon in the year 2017.

Manraj Motors, Khamgaon 2017-18

| Sr<br>No | Employed Students List |                             |  |
|----------|------------------------|-----------------------------|--|
|          | Name of Student        | Employee At                 |  |
| 1        | Vaibhav Baghe          | Mechanic - At Manraj Motors |  |
| 2        | Shankar Lande          | Mechanic - At Manraj Motors |  |
| 3        | Sagar Nimkande         | Mechanic - At Manraj Motors |  |
| 4        | Ganesh Hone            | Mechanic - At Manraj Motors |  |
| 5        | Akshay Watpal          | Mechanic - At Manraj Motors |  |