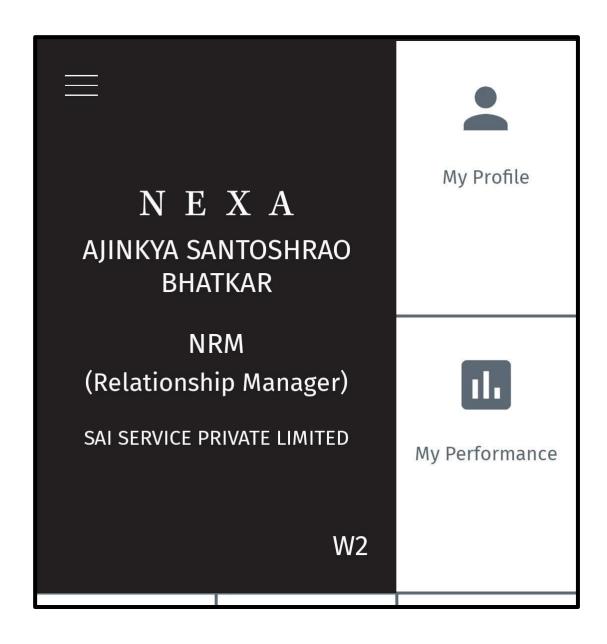

# MY PROFILE $\mathbf{E} \mathbf{X} \mathbf{A}$ AJINKYA SANTOSHRAO Name -BHATKAR MSPIN - 1009087 Mobile No - 7722028829 Designation - NRM Team Leader -Dealer Code - 19NC-19 Dealer Name -SAI SERVICE PRIVATE LIMITED Dealer City -Parent Dealer Name - SAI