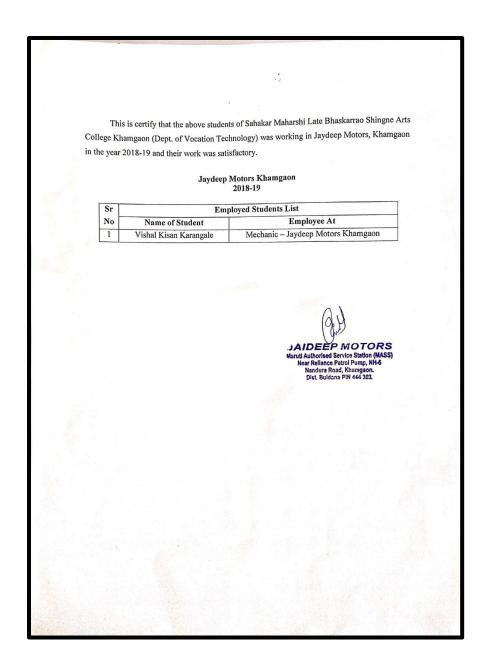

#### Manraj Motors, Khamgaon 2018-19

| Sr<br>No | Employed Students List |                                    |  |
|----------|------------------------|------------------------------------|--|
|          | Name of Student        | Employee At                        |  |
| 1        | Mahavir Nagorav Avtar  | Mechanic - Manraj Motors, Khamgaon |  |
| 2        | Suraj Murlidhar Mankar | Mechanic - Manraj Motors, Khamgaon |  |
| 3        | Kiran RaosahebDole     | Mechanic - Manraj Motors, Khamgaon |  |
| 4        | Md Sufiyan Md Nasim    | Mechanic - Manraj Motors, Khamgaon |  |
| 5        | Md Fahad Md Faruq      | Mechanic - Manraj Motors, Khamgaon |  |