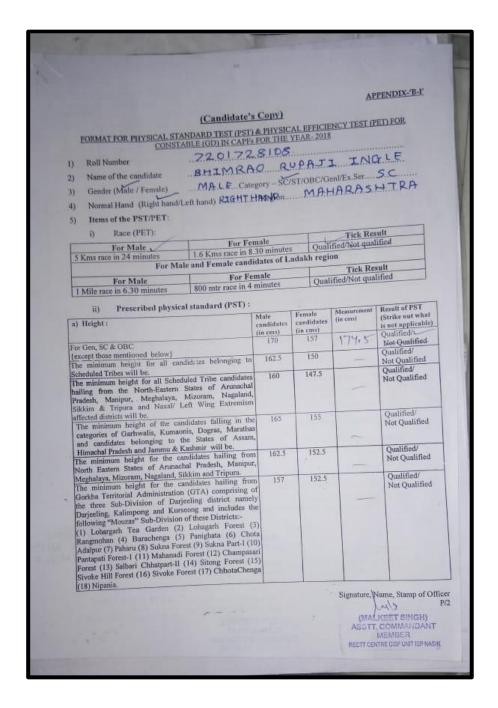

| 5        | Akshay Watpal          | Mechanic - At Manraj Motors |  |







## Year Wise proofs of placed students 2018-2019







#### Manraj Motors, Khamgaon 2018-19

| Sr<br>No | Employed Students List |                                    |  |
|----------|------------------------|------------------------------------|--|
|          | Name of Student        | Employee At                        |  |
| 1        | Mahavir Nagorav Avtar  | Mechanic - Manraj Motors, Khamgaon |  |
| 2        | Suraj Murlidhar Mankar | Mechanic - Manraj Motors, Khamgaon |  |
| 3        | Kiran RaosahebDole     | Mechanic - Manraj Motors, Khamgaon |  |
| 4        | Md Sufiyan Md Nasim    | Mechanic - Manraj Motors, Khamgaon |  |
| 5        | Md Fahad Md Faruq      | Mechanic - Manraj Motors, Khamgaon |  |





## Year Wise proofs of placed students 2019-2020



# MY PROFILE $\mathbf{E} \mathbf{X} \mathbf{A}$ AJINKYA SANTOSHRAO Name -BHATKAR MSPIN - 1009087 Mobile No - 7722028829 Designation - NRM Team Leader -Dealer Code - 19NC-19 Dealer Name -SAI SERVICE PRIVATE LIMITED Dealer City -Parent Dealer Name - SAI







**Criterion 5- Student Support and Progression** 



**Criterion 5- Student Support and Progression** 





Department of Posts, India

Office of the Superintendent of Post Offices, Buldana Dn. Buldana- 443001

To, Rashtrapal Punjaji Jawase At Po- Wadi, To-Nandung Nist- Bukhang

No: LI/RPLI-PLI/Direct Agent/Engagement/Buldana Dn./2021 dated at Buldana the 06.08.2021.

Sub: Regarding engagement of PLI-RPLI Direct Agent in Buldana Division.

- We are pleased to inform you that, you ha