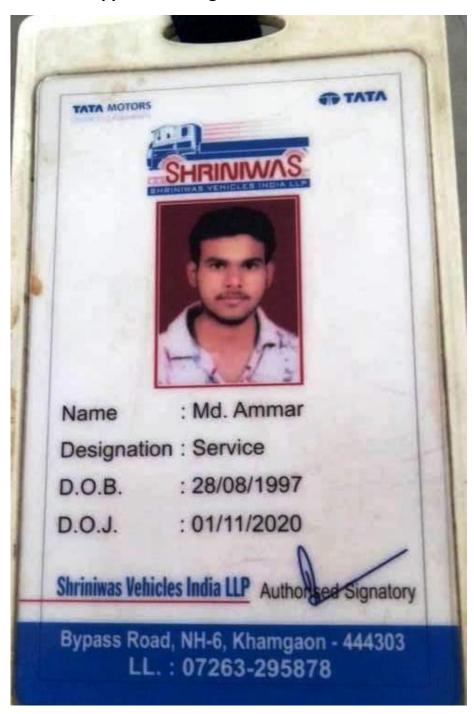

# Year Wise proofs of placed students 2017-2018

Criterion 5- Stud

#### Criterio

This is certify that the following students of Sahakar Maharshi Late Bhaskarrao Shingne Arts College Khamgaon were employed at Manraj Motors, Khamgaon in the year 2017.

Manraj Motors, Khamgaon 2017-18