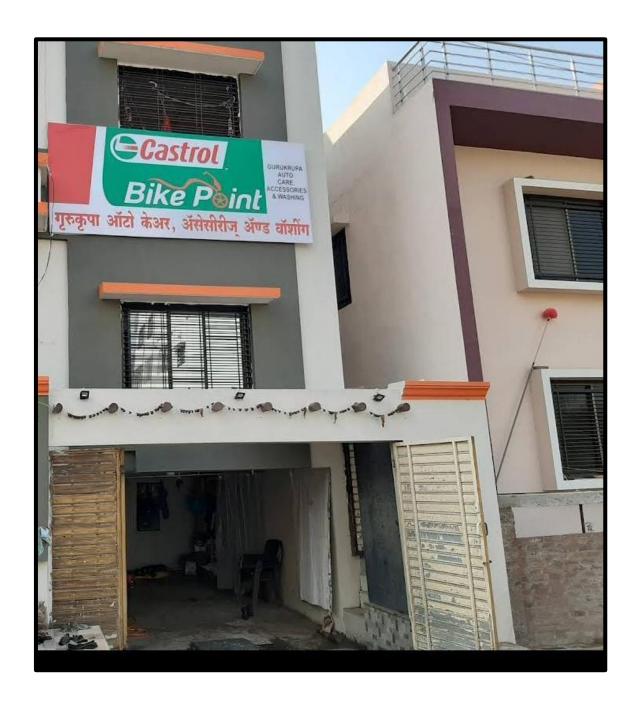

# Year Wise proofs of placed students 2017-2018

Criterion 5- Stud

#### Criterio

This is certify that the following students of Sahakar Maharshi Late Bhaskarrao Shingne Arts College Khamgaon were employed at Manraj Motors, Khamgaon in the year 2017.

Manraj Motors, Khamgaon 2017-18