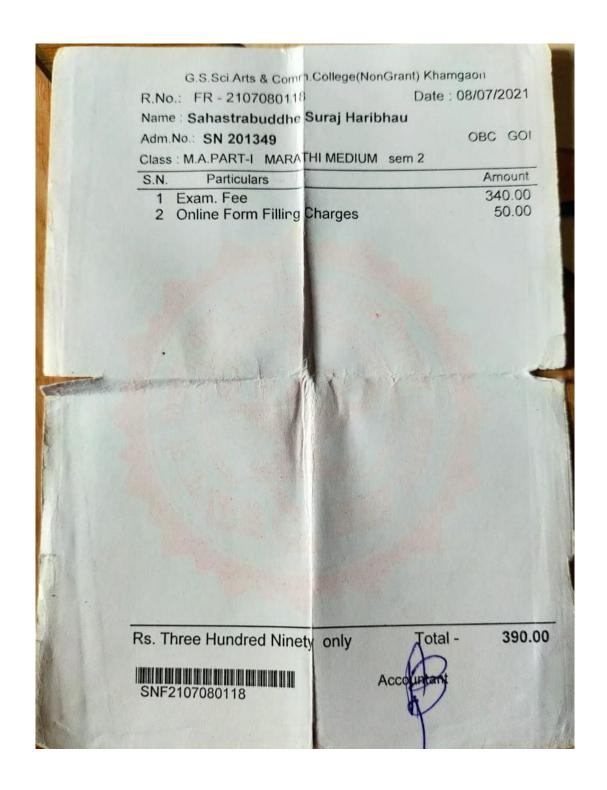

| 4         | 1       | 74          | 19             |                                     | 10       | 10        | 0          | 0        |
| 2506 1              | CONTRACTOR OF THE PARTY OF THE | NAMED IN ADDITIONAL PROPERTY OF |                  |           | 80     | 20          | 32                     | 8                 | 4         | 1       | SI V. BANES | 19             |                                     | 100000   |           | No. of Lot | 0        |
| Total centive Marks | CONTRACTOR OF THE PARTY OF THE | NAMED IN ADDITIONAL PROPERTY OF | Total<br>Credits | SGPA      |        | Result      |                        | CGPA or Last Sem. |           | 1       | SI V. BANES |                |                                     | 100000   |           | 0          | O        |







#### Government Of Maharashtra's Government Vidarbha Institute Of Science And Humanities Amravati

Amravati Maharashtra. 444604 0721-2531704 / 0721-2531706 / **ATOM Payment Gateway** 

Online Payment Receipt

#### Academic Year (2020-21)

#### Online Payment Status: Successful(Paid) Transaction ID: 500117927377

Name: VASUDEO MADHUKAR GHOPE Reg. No : 2000256165 Class : M.A.I POLITICS SCIENCE Fee Category : SCHL BOY 0 PRA

Adm. Form No : 1162139 Div. Type : GRANT 27/12/2020 10:39

#### Bank/College/Student/Account Copy

|     | 3                   |        |
|-----|---------------------|--------|
| Sr. | Particulars         | Amount |
| 1.  | Admission Fee       | 1271/- |
|     |                     |        |
|     | PAID                |        |
|     |                     |