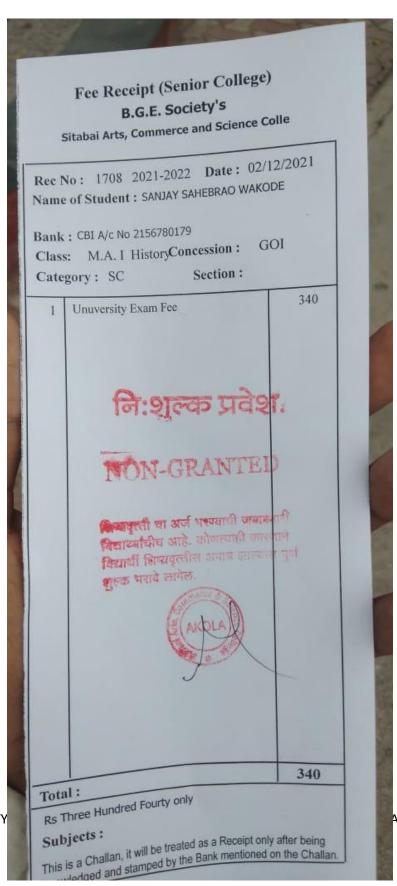

# Fee Receipt (Senior College) B.G.E. Society's Sitabai Arts, Commerce and Science Colle Rec No: 35 2020-2021 Date: 27/08/2020 Name of Student: PRADIP LAXMAN BANAIT Bank: CBI A/c No 2156780179 Class: M.A. II Histor Concession: GOI Category: OBC Section: Unuversity Exam Fee Total: 340 Rs Three Hundred Fourty only Subjects:

This is a Challan, it will be treated as a Receipt only after being ckrawledged and stamped by the Bank mentioned on the Challan.