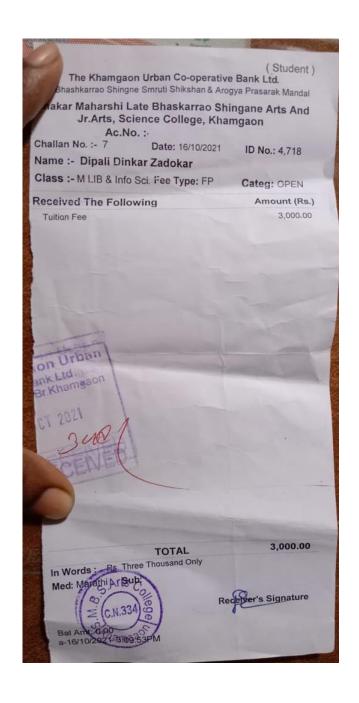

### 2020-2021

|                              | Khamgaon                  |                     |
|------------------------------|---------------------------|---------------------|
|                              | M LIB & Info Sci.         |                     |
| Rec No.: 11                  | Date: 20/12/2021          | ID No.: 4,890       |
| Name: Ku. Kiran Wasudeo L    | ahulkar                   |                     |
| Class: M LIB & Info Sci.     | Fee Type: FP              | Categ: OPEN         |
| Received The Following       |                           | Amount (Rs          |
| Extra Curricular Activities  |                           | 50.0                |
| Gymkhana Fee                 |                           | 25.0                |
| Student Aid Fund             |                           | 10.0                |
| Games & Sports Fee           |                           | 100.0               |
| Magazine Fee                 |                           | 50.0                |
| Study Material               |                           | 100.0               |
| Sant Gadge Baba A.Fund       |                           | 2.0                 |
| Facilities Fee               |                           | 100.0               |
| Student Insurance Fee        |                           | 10.0                |
| Education Tour               |                           | 200.0               |
| I-Card fee                   |                           | 10.0                |
| Uni. Annual Fee              |                           | 50.0                |
| Student Welfare Fund         |                           | 10.0                |
| Uni Sports & Recreation Fees |                           | 150.0               |
| Student Council Fees         |                           | 5.0                 |
| Amalgamated fund             |                           | 25.0                |
| D.M.Cell Fee                 |                           | 10.0                |
| Ashwamedh Fee (ISUM)         |                           | 30.0                |
| Stationary Fee               |                           | 100.0               |
| Uni. Corpus Fund             |                           | 10.0                |
| Seminar Fee                  |                           |                     |
|                              | TOTAL                     | 1,147.0             |
| In Words : Rs. One Thousan   | d One Hundred Forty Seven | Only                |
| Med: Marathi Sub:            |                           | as a                |
|                              |                           | Receivers Signature |
| - 14 1 0 000 00              |                           | 12                  |
| Bal Amt: 8,000.00            |                           |                     |
| a-20/12/2021- 1:00:28PM      |                           |                     |
|                              |                           |                     |
| The second second            |                           |                     |
|                              |                           |                     |
|                              |                           |                     |