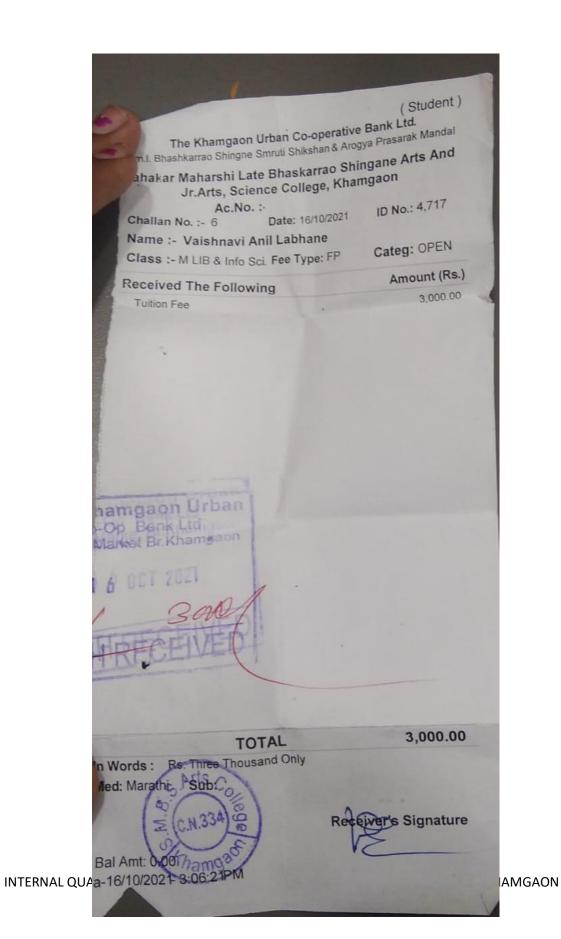

### 2020-2021

|                              | Khamgaon                  |                     |
|------------------------------|---------------------------|---------------------|
|                              | M LIB & Info Sci.         |                     |
| Rec No.: 11                  | Date: 20/12/2021          | ID No.: 4,890       |
| Name: Ku. Kiran Wasudeo L    | ahulkar                   |                     |
| Class: M LIB & Info Sci.     | Fee Type: FP              | Categ: OPEN         |
| Received The Following       |                           | Amount (Rs          |
| Extra Curricular Activities  |                           | 50.0                |
| Gymkhana Fee                 |                           | 25.0                |
| Student Aid Fund             |                           | 10.0                |
| Games & Sports Fee           |                           | 100.0               |
| Magazine Fee                 |                           | 50.0                |
| Study Material               |                           | 100.0               |
| Sant Gadge Baba A.Fund       |                           | 2.0                 |
| Facilities Fee               |                           | 100.0               |
| Student Insurance Fee        |                           | 10.0                |
| Education Tour               |                           | 200.0               |
| I-Card fee                   |                           | 10.0                |
| Uni. Annual Fee              |                           | 50.0                |
| Student Welfare Fund         |                           | 10.0                |
| Uni Sports & Recreation Fees |                           | 150.0               |
| Student Council Fees         |                           | 5.0                 |
| Amalgamated fund             |                           | 25.0                |
| D.M.Cell Fee                 |                           | 10.0                |
| Ashwamedh Fee (ISUM)         |                           | 30.0                |
| Stationary Fee               |                           | 100.0               |
| Uni. Corpus Fund             |                           | 10.0                |
| Seminar Fee                  |                           |                     |
|                              | TOTAL                     | 1,147.0             |
| In Words : Rs. One Thousan   | d One Hundred Forty Seven | Only                |
| Med: Marathi Sub:            |                           | as a                |
|                              |                           | Receivers Signature |
| - 14 1 0 000 00              |                           | 12                  |
| Bal Amt: 8,000.00            |                           |                     |
| a-20/12/2021- 1:00:28PM      |                           |                     |
|                              |                           |                     |
| The second second            |                           |                     |
|                              |                           |                     |
|                              |                           |                     |