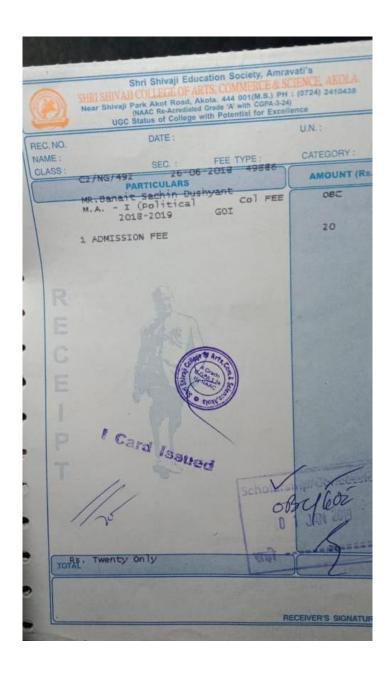

|                             | Semester-III                               | 22               | 9.91       | 1                     |                  |                 | 31444  |                    | 1                         |           |         |                         |                  |          |        |
|                                                                                                | THE R. P.                   | Semester-IV                                | 22               | 9.64       | A+                    |                  |                 | A+     |                    |                           |           |         |                         |                  |          |        |



#### 2018-2019





**Criterion 5- Student Support and Progression** 



| Receipt No. 267271 Name: K.D.VAIRALE                | _ Date 31/07      | 1/2019 |
|-----------------------------------------------------|-------------------|--------|
| P.G.T.DEPTT. OF ENGLISH Name of Exam: MAI (ENGLISH) | s/w               |        |
| ON ACCOUNT OF                                       | Rs.               | Ps.    |
| In Words: Rs. Two Hundred Only                      |                   | 00.00  |
| TOTAL                                               | The second second | 200.00 |
| Subject to Realisation                              | e: 31/07.         | /2019  |

| R.No.: FR -:          | 2102160211                               | Date: 16/02/2021 |
|-----------------------|----------------