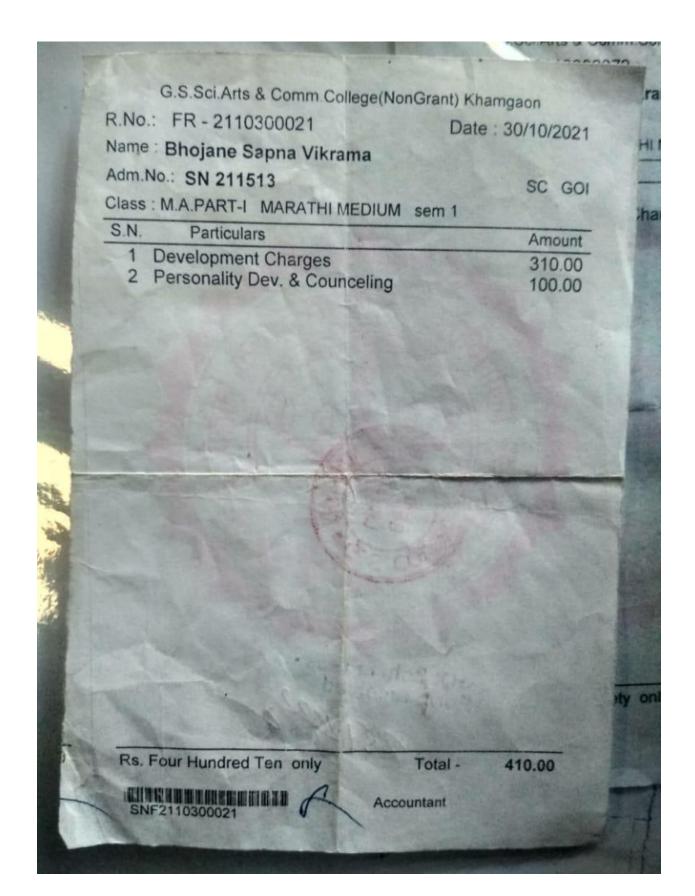

| R.No.: FR -:          | 2102160211                               | Date: 16/02/2021 |
|-----------------------|------------------------------------------|------------------|
| Name : Ikhare         |                                          |                  |
| Adm.No.: SN           |                                          | ' SC GOI         |
| Class : M.A.PA        | RT-I ENGLISH sem 1                       |                  |
| S.N. Par              | ticulars                                 | Amount           |
| 1 Develop<br>2 Person | oment Charges<br>ality Dev. & Counceling | 310.00<br>100.00 |
|                       |                                          |                  |
|                       |                                          |                  |
|                       |                                          |                  |
|                       |                                          |                  |
|                       |                                          |                  |
|                       |                                          |                  |
|                       |                                          |                  |
|                       |                                          |                  |
|                       |                                          |                  |
|                       |                                          |                  |
|                       |                                          |                  |
|                       |                                          |                  |