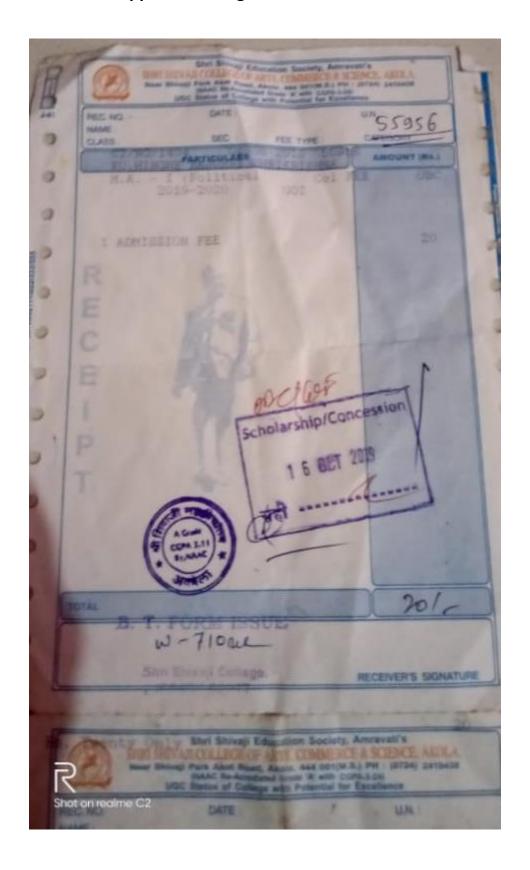

#### 2018-2019

**Criterion 5- Student Support and Progression** 

| Receipt No. 267271 Name: K.D.VAIRALE                | _ Date 31/07      | 1/2019 |
|-----------------------------------------------------|-------------------|--------|
| P.G.T.DEPTT. OF ENGLISH Name of Exam: MAI (ENGLISH) | s/w               |        |
| ON ACCOUNT OF                                       | Rs.               | Ps.    |
| In Words: Rs. Two Hundred Only                      |                   | 00.00  |
| TOTAL                                               | The second second | 200.00 |
| Subject to Realisation                              | e: 31/07.         | /2019  |