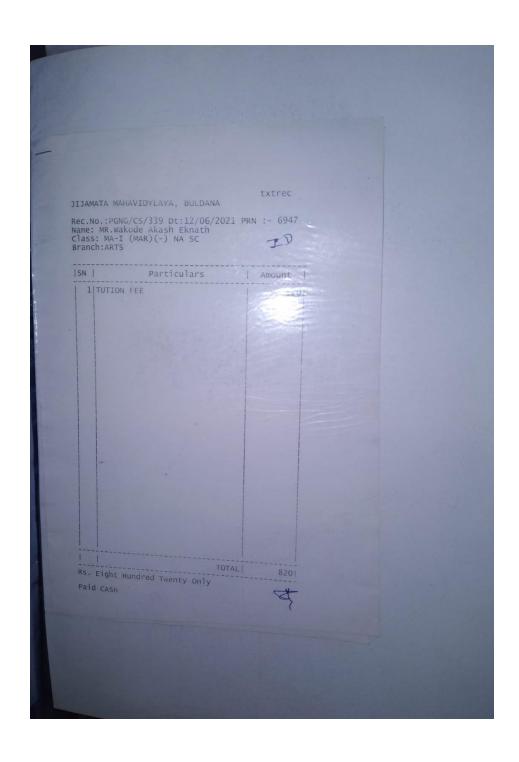

| R.No.: FR -:          | 2102160211                               | Date: 16/02/2021 |
|-----------------------|------------------------------------------|------------------|
| Name : Ikhare         |                                          |                  |
| Adm.No.: SN           |                                          | ' SC GOI         |
| Class : M.A.PA        | RT-I ENGLISH sem 1                       |                  |
| S.N. Par              | ticulars                                 | Amount           |
| 1 Develop<br>2 Person | oment Charges<br>ality Dev. & Counceling | 310.00<br>100.00 |
|                       |                                          |                  |
|                       |                                          |                  |
|                       |                                          |                  |
|                       |                                          |                  |
|                       |                                          |                  |
|                       |                                          |                  |
|                       |                                          |                  |
|                       |                                          |                  |
|                       |                                          |                  |
|                       |                                          |                  |
|                       |                                          |                  |
|                       |                                          |                  |