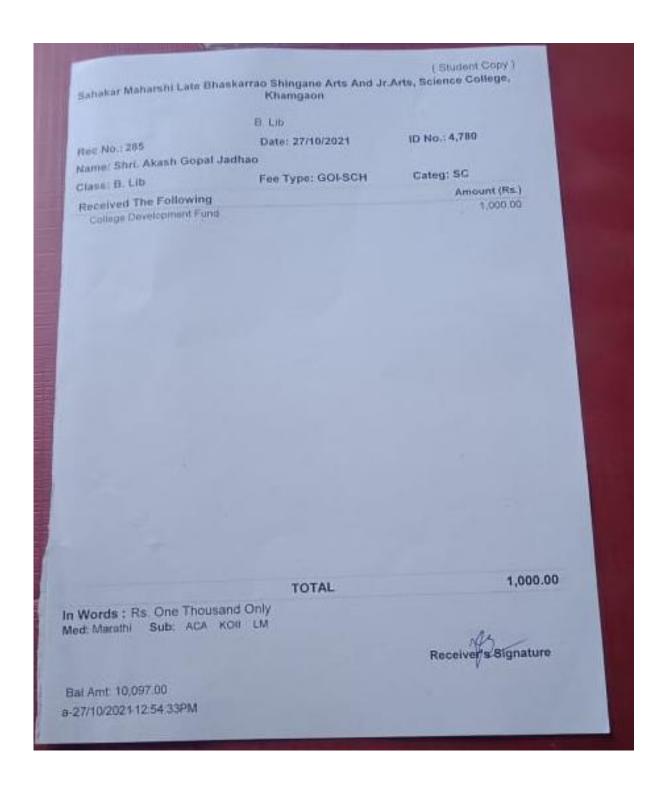

### 2020-2021

|                              | Khamgaon                  |                     |
|------------------------------|---------------------------|---------------------|
|                              | M LIB & Info Sci.         |                     |
| Rec No.: 11                  | Date: 20/12/2021          | ID No.: 4,890       |
| Name: Ku. Kiran Wasudeo L    | ahulkar                   |                     |
| Class: M LIB & Info Sci.     | Fee Type: FP              | Categ: OPEN         |
| Received The Following       |                           | Amount (Rs          |
| Extra Curricular Activities  |                           | 50.0                |
| Gymkhana Fee                 |                           | 25.0                |
| Student Aid Fund             |                           | 10.0                |
| Games & Sports Fee           |                           | 100.0               |
| Magazine Fee                 |                           | 50.0                |
| Study Material               |                           | 100.0               |
| Sant Gadge Baba A.Fund       |                           | 2.0                 |
| Facilities Fee               |                           | 100.0               |
| Student Insurance Fee        |                           | 10.0                |
| Education Tour               |                           | 200.0               |
| I-Card fee                   |                           | 10.0                |
| Uni. Annual Fee              |                           | 50.0                |
| Student Welfare Fund         |                           | 10.0                |
| Uni Sports & Recreation Fees |                           | 150.0               |
| Student Council Fees         |                           | 5.0                 |
| Amalgamated fund             |                           | 25.0                |
| D.M.Cell Fee                 |                           | 10.0                |
| Ashwamedh Fee (ISUM)         |                           | 30.0                |
| Stationary Fee               |                           | 100.0               |
| Uni. Corpus Fund             |                           | 10.0                |
| Seminar Fee                  |                           |                     |
|                              | TOTAL                     | 1,147.0             |
| In Words : Rs. One Thousan   | d One Hundred Forty Seven | Only                |
| Med: Marathi Sub:            |                           | as a                |
|                              |                           | Receivers Signature |
| - 14 1 0 000 00              |                           | 12                  |
| Bal Amt: 8,000.00            |                           |                     |
| a-20/12/2021- 1:00:28PM      |                           |                     |
|                              |                           |                     |
| The second second            |                           |                     |
|                              |                           |                     |
|                              |                           |                     |