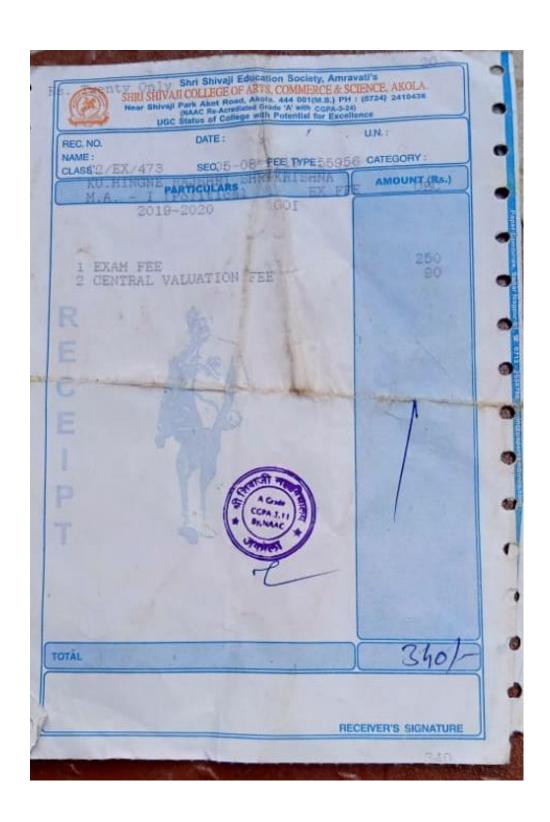

|                             | Semester-III                               | 22               | 9.91       | 1                     |                  |                 | 31444  |                    | 1                         |           |         |                         |                  |          |        |
|                                                                                                | THE R. P.                   | Semester-IV                                | 22               | 9.64       | A+                    |                  |                 | A+     |                    |                           |           |         |                         |                  |          |        |



#### 2018-2019





**Criterion 5- Student Support and Progression** 



| Receipt No. 267271 Name: K.D.VAIRALE                | _ Date 31/07      | 1/2019 |
|-----------------------------------------------------|-------------------|--------|
| P.G.T.DEPTT. OF ENGLISH Name of Exam: MAI (ENGLISH) | s/w               |        |
| ON ACCOUNT OF                                       | Rs.               | Ps.    |
| In Words: Rs. Two Hundred Only                      |                   | 00.00  |
| TOTAL                                               | The second second | 200.00 |
| Subject to Realisation                              | e: 31/07.         | /2019  |

| R.No.: FR -:          | 2102160211                               | Date: 16/02/2021 |
|-----------------------|------------------------------------