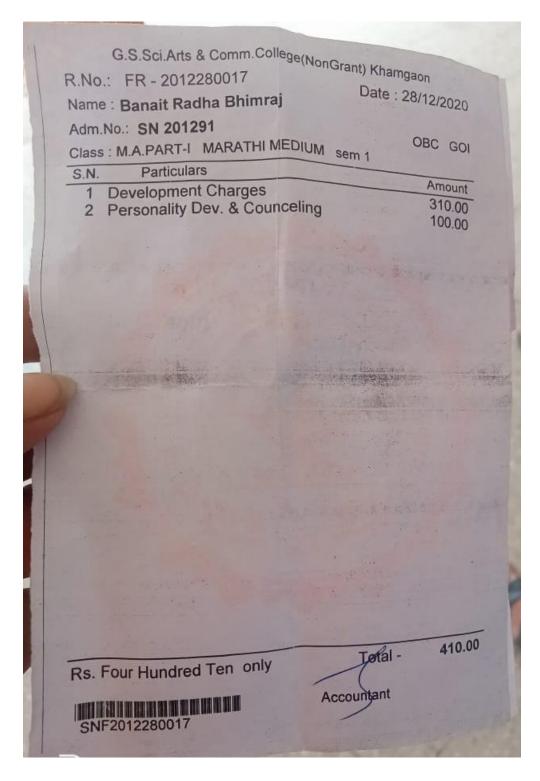

| R.No.: FR -:          | 2102160211                               | Date: 16/02/2021 |
|-----------------------|------------------------------------------|------------------|
| Name : Ikhare         |                                          |                  |
| Adm.No.: SN           |                                          | ' SC GOI         |
| Class : M.A.PA        | RT-I ENGLISH sem 1                       |                  |
| S.N. Par              | ticulars                                 | Amount           |
| 1 Develop<br>2 Person | oment Charges<br>ality Dev. & Counceling | 310.00<br>100.00 |
|                       |                                          |                  |
|                       |                                          |                  |
|                       |                                          |                  |
|                       |                                          |                  |
|                       |                                          |                  |
|                       |                                          |                  |
|                       |                                          |                  |
|                       |                                          |                  |
|                       |                                          |                  |
|                       |                                          |                  |
|                       |                                          |                  |
|                       |                                          |                  |