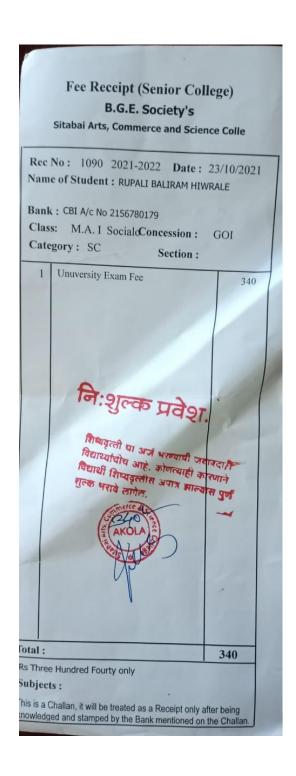

# Fee Receipt (Senior College) B.G.E. Society's Sitabai Arts, Commerce and Science Colle Rec No: 35 2020-2021 Date: 27/08/2020 Name of Student: PRADIP LAXMAN BANAIT Bank: CBI A/c No 2156780179 Class: M.A. II Histor Concession: GOI Category: OBC Section: Unuversity Exam Fee Total: 340 Rs Three Hundred Fourty only Subjects:

This is a Challan, it will be treated as a Receipt only after being ckrawledged and stamped by the Bank mentioned on the Challan.