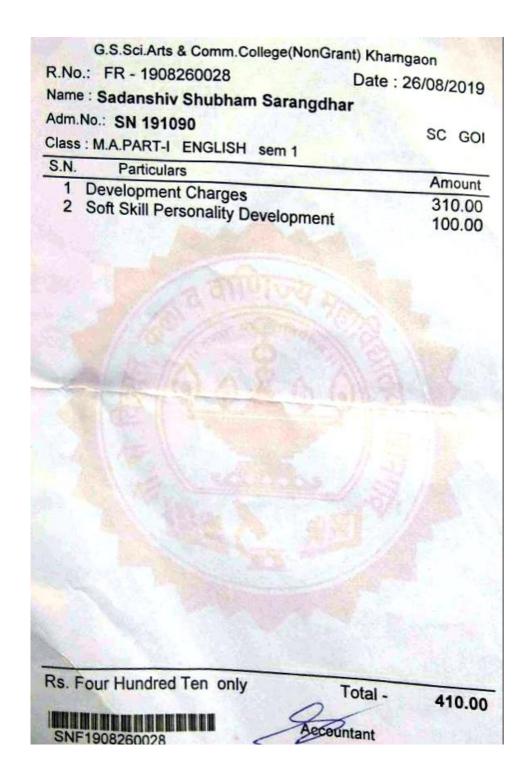

|                             | Semester-III                               | 22               | 9.91       | 1                     |                  |                 | 31444  |                    | 1                         |           |         |                         |                  |          |        |
|                                                                                                | THE R. P.                   | Semester-IV                                | 22               | 9.64       | A+                    |                  |                 | A+     |                    |                           |           |         |                         |                  |          |        |



#### 2018-2019





**Criterion 5- Student Support and Progression** 



| Receipt No. 267271 Name: K.D.VAIRALE                | _ Date 31/07      | 1/2019 |
|-----------------------------------------------------|-------------------|--------|
| P.G.T.DEPTT. OF ENGLISH Name of Exam: MAI (ENGLISH) | s/w               |        |
| ON ACCOUNT OF                                       | Rs.               | Ps.    |
| In Words: Rs. Two Hundred Only                      |                   | 00.00  |
| TOTAL                                               | The second second | 200.00 |
| Subject to Realisation                              | e: 31/07.         | /2019  |

| R.No.: FR -:          | 2102160211                               | Date: 16/02/2021 |
|-----------------------|----------------------------------