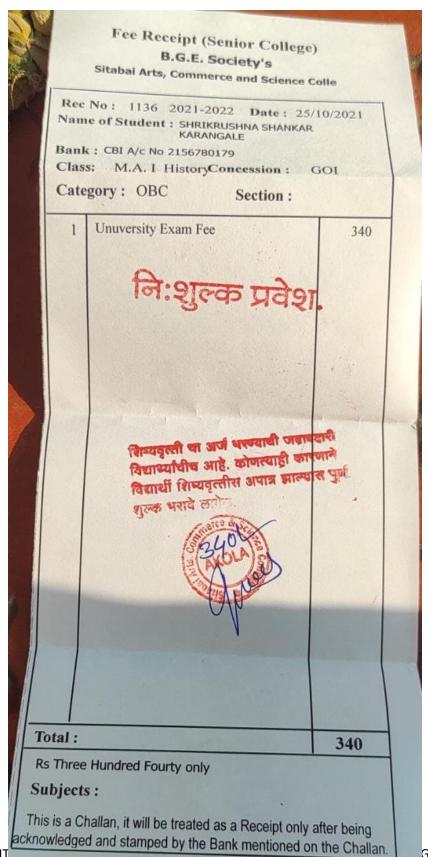

# Fee Receipt (Senior College) B.G.E. Society's Sitabai Arts, Commerce and Science Colle Rec No: 35 2020-2021 Date: 27/08/2020 Name of Student: PRADIP LAXMAN BANAIT Bank: CBI A/c No 2156780179 Class: M.A. II Histor Concession: GOI Category: OBC Section: Unuversity Exam Fee Total: 340 Rs Three Hundred Fourty only Subjects:

This is a Challan, it will be treated as a Receipt only after being ckrawledged and stamped by the Bank mentioned on the Challan.