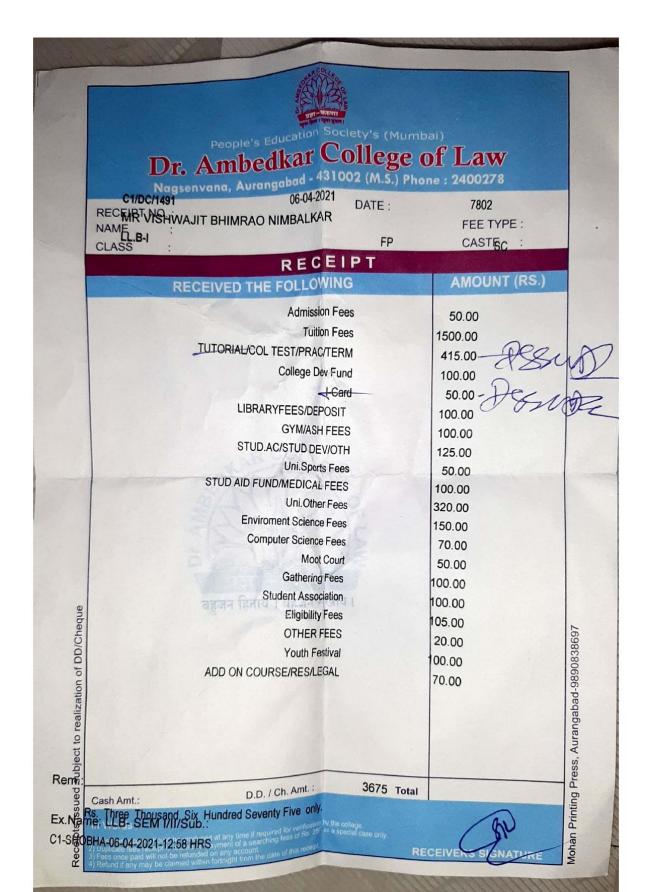

| 4         | 1       | 74          | 19             |                                     | 10       | 10        | 0          | 0        |
| 2506 1              | CONTRACTOR OF THE PARTY OF THE | NAMED IN ADDITIONAL PROPERTY OF |                  |           | 80     | 20          | 32                     | 8                 | 4         | 1       | SI V. BANES | 19             |                                     | 100000   |           | No. of Lot | 0        |
| Total centive Marks | CONTRACTOR OF THE PARTY OF THE | NAMED IN ADDITIONAL PROPERTY OF | Total<br>Credits | SGPA      |        | Result      |                        | CGPA or Last Sem. |           | 1       | SI V. BANES |                |                                     | 100000   |           | 0          | O        |







#### Government Of Maharashtra's Government Vidarbha Institute Of Science And Humanities Amravati

Amravati Maharashtra. 444604 0721-2531704 / 0721-2531706 / **ATOM Payment Gateway** 

Online Payment Receipt

#### Academic Year (2020-21)

#### Online Payment Status: Successful(Paid) Transaction ID: 500117927377

Name: VASUDEO MADHUKAR GHOPE Reg. No : 2000256165 Class : M.A.I POLITICS SCIENCE Fee Category : SCHL BOY 0 PRA

Adm. Form No : 1162139 Div. Type : GRANT 27/12/2020 10:39

#### Bank/College/Student/Account Copy

|     | 3                   |        |
|-----|---------------------|--------|
| Sr. | Particulars         | Amount |
| 1.  | Admission Fee       | 1271/- |
|     |                     |        |
|     | PAID                |        |
|     |                     |