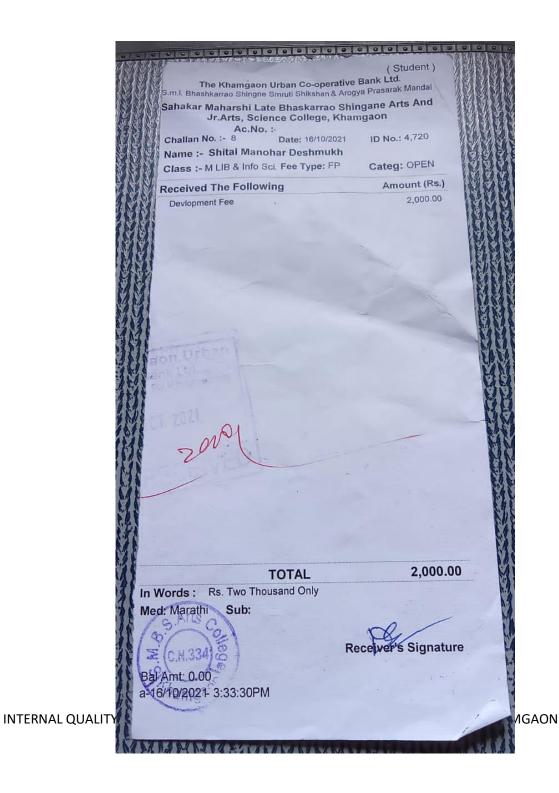

### 2020-2021

|                              | Khamgaon                  |                     |
|------------------------------|---------------------------|---------------------|
|                              | M LIB & Info Sci.         |                     |
| Rec No.: 11                  | Date: 20/12/2021          | ID No.: 4,890       |
| Name: Ku. Kiran Wasudeo L    | ahulkar                   |                     |
| Class: M LIB & Info Sci.     | Fee Type: FP              | Categ: OPEN         |
| Received The Following       |                           | Amount (Rs          |
| Extra Curricular Activities  |                           | 50.0                |
| Gymkhana Fee                 |                           | 25.0                |
| Student Aid Fund             |                           | 10.0                |
| Games & Sports Fee           |                           | 100.0               |
| Magazine Fee                 |                           | 50.0                |
| Study Material               |                           | 100.0               |
| Sant Gadge Baba A.Fund       |                           | 2.0                 |
| Facilities Fee               |                           | 100.0               |
| Student Insurance Fee        |                           | 10.0                |
| Education Tour               |                           | 200.0               |
| I-Card fee                   |                           | 10.0                |
| Uni. Annual Fee              |                           | 50.0                |
| Student Welfare Fund         |                           | 10.0                |
| Uni Sports & Recreation Fees |                           | 150.0               |
| Student Council Fees         |                           | 5.0                 |
| Amalgamated fund             |                           | 25.0                |
| D.M.Cell Fee                 |                           | 10.0                |
| Ashwamedh Fee (ISUM)         |                           | 30.0                |
| Stationary Fee               |                           | 100.0               |
| Uni. Corpus Fund             |                           | 10.0                |
| Seminar Fee                  |                           |                     |
|                              | TOTAL                     | 1,147.0             |
| In Words : Rs. One Thousan   | d One Hundred Forty Seven | Only                |
| Med: Marathi Sub:            |                           | as a                |
|                              |                           | Receivers Signature |
| - 14 1 0 000 00              |                           | 12                  |
| Bal Amt: 8,000.00            |                           |                     |
| a-20/12/2021- 1:00:28PM      |                           |                     |
|                              |                           |                     |
| The second second            |                           |                     |
|                              |                           |                     |
|                              |                           |                     |