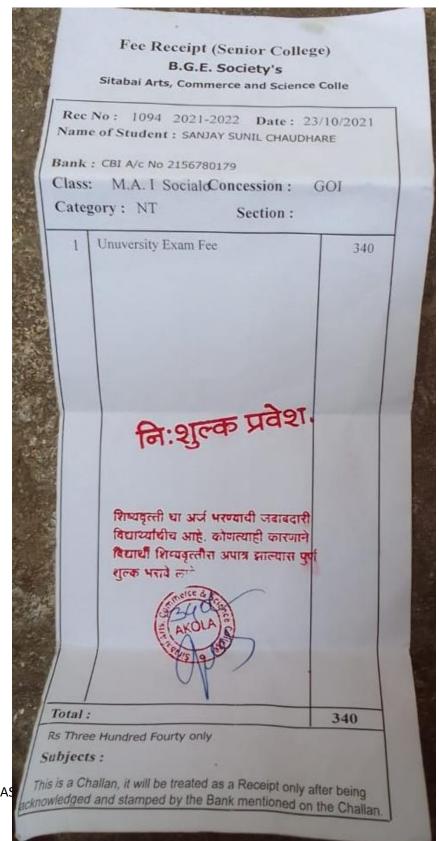

|
| 1 Develo<br>2 Person | opment Charges<br>nality Dev. & Counc | celing      | 310.00<br>100.00 |
|                      |                                       |             |                  |
|                      |                                       |             |                  |
|                      |                                       |             |                  |
|                      |                                       |             |                  |
|                      |                                       |             |                  |
|                      |                                       |             |                  |
| Rs. Four Hun         | dred Ten only                         | Tota        | al - 410.00      |





INTERNAL QUALITY AS



**INTERNAL QUALITY** 

AMGAON



| Criterion 5- Student Support and Progressio | n                             |
|---------------------------------------------|-------------------------------|
|                                             |                               |
|                                             |                               |
|                                             |                               |
|                                             |                               |
|                                             |                               |
|                                             |                               |
|                                             |                               |
|