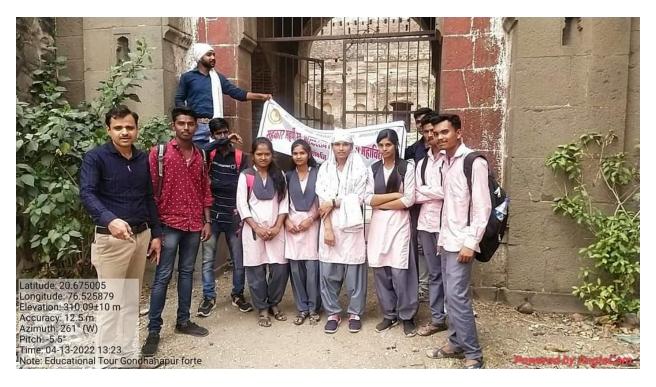

Industrial Visit of students to Manraj Motors, Khamgaon

Visit to historical place of Gondhnapur Fort on 13 April 2022

Visit to historical place of Gondhnapur Fort on 7 March 2020

खामगाव = कार्यालय प्रतिनिधी

सहबगर शिंगणे भास्करराव महायिद्यालयाच्या विमा गाच्याव तीने खामगाव तालुक्यातील गोंघनाप्रच्या ऐतिहासिक विरुल्यास भेट देण्यात आली. गोंचनापूर किल्ला ऐतिहासिक दृष्ट्या महत्त्वपूर्ण किल्ला आहे. अठराच्या शतकात पिं. राजा परगण्याअंतर्गत गोंधनखेडा (गोंधनापुर) वेत होते. नागपुरचे अविपती मोसल्याचे दिवाण वैद्य यांच्या देखरेखीखाली गोंचनापुर किल्त्याचे बांधकाम पूर्ण केले. किल्ल्यापासून २०० मिटरवर सत्यनारायण मंदिर, हनुमानाचे मंदिर, पूर्वीकडे मस्लीद आहे. मुख्य किल्ला दोन भागात असून प्रवम भाग मुख्य

सहलीत सहभागी प्रा.डॉ.निलिमा देशमुख व विद्यार्थी

प्रवेशद्वारालगत आहे. या भागाची लांबी, रुंदी १८ बाय १३ मिटर आहे. किल्ला आतून दुमजली महाविद्यालयाच्या प्राचार्या डॉ. आहे. किल्स्यात गुप्त भूयारी मार्ग निलीमा देशमुख यांच्या मोजने, कु. जयश्री सोनोने, कु. आहेत. किल्ल्यात जलव्यवस्थापन अतिशय सुंदर आहे. किल्ल्याच्या प्रवेशद्वाराजवळील हनुमान मंदिर मध्ययूगीन शैलीत बांचले आहे. मध्ययुगीत इतिहासात या किल्ल्याचे महत्त्व अनन्य साधारण

असे होते.

मार्गदर्शनाखाली इतिहास विभाग प्रमुख डॉ.प्रमोद चव्हाण यांनी धेतला तर गावातील डॉ.क्शिंगर

या शैक्षणिक सहलीच्या अभ्यासगटात वासुदेव घोषे, सुरज सहस्रबुध्दे, रविराज भोजने, कु.

फरीन, कु. सपना खंडेराव, कु. सहलीचे नेतृत्व पुजा तोमर, संदेश इंगळे, श्रीहरी हिंगणे, संजय चौधाटे, कु. सपना दिपाली सावंग यांनी सहभाग वानखाडे, अर्थबकराव बनगर, लक्ष्मण वानखडे, गोपाल घरखे, गोपाल वेरुळकर यांनी उपस्थित राहुन सहकार्य केले.