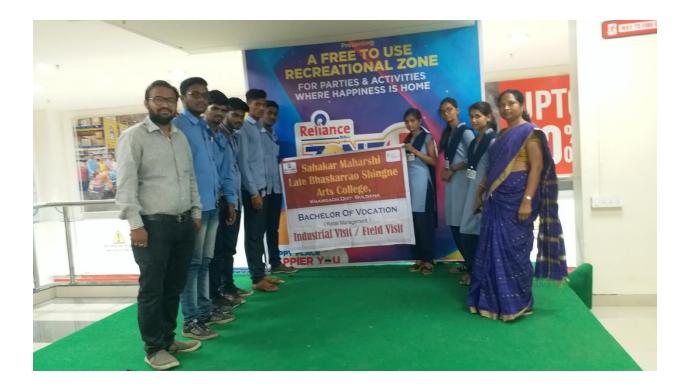

Criteria 3- Research, Innovations and Extension

Industrial Visit at Reliance Mall Aurangabad

Training of students at TATA Motors, Khamgaon for 3 Months

Criteria 3- Research, Innovations and Extension

Industrial Visit of Students to Jaydeep Motors, Khamgaon