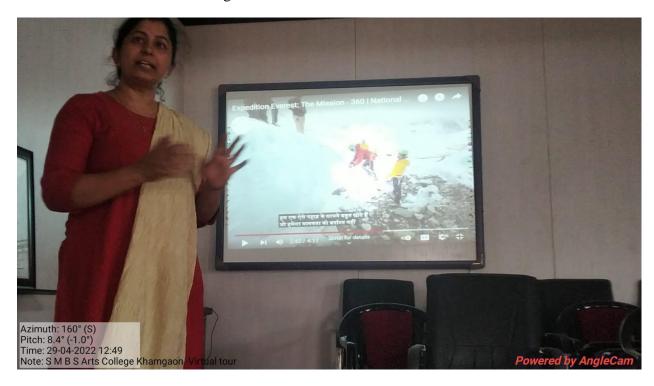

## Media Converge

Department of History visit to historical place Balapur Fort on 16 November 2017

Media Converge

Dr. Nilima D. Deshmukh orgainised virtual Tour

Marathi Dept organized Educational Tour visited to Dastur Ratanji Library,Khamgaon on 12 March 2018