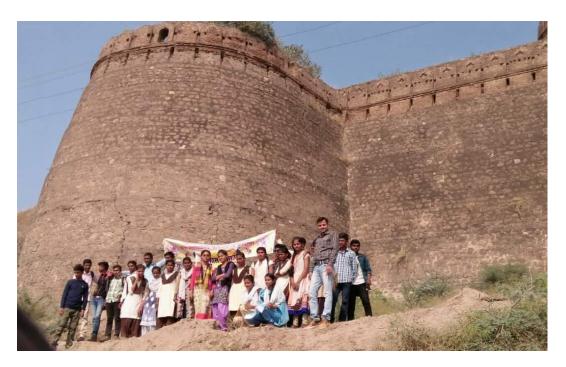

Industrial Visit of students to Manraj Motors, Khamgaon

Visit to historical place of Gondhnapur Fort on 13 April 2022

Visit to historical place of Gondhnapur Fort on 7 March 2020

खामगाव = कार्यालय प्रतिनिधी

सहबगर शिंगणे भास्करराव महायिद्यालयाच्या विमा गाच्याव तीने खामगाव तालुक्यातील गोंघनाप्रच्या ऐतिहासिक विरुल्यास भेट देण्यात आली. गोंचनापूर किल्ला ऐतिहासिक दृष्ट्या महत्त्वपूर्ण किल्ला आहे. अठराच्या शतकात पिं. राजा परगण्याअंतर्गत गोंधनखेडा (गोंधनापुर) वेत होते. नागपुरचे अविपती मोसल्याचे दिवाण वैद्य यांच्या देखरेखीखाली गोंचनापुर किल्त्याचे बांधकाम पूर्ण केले. किल्ल्यापासून २०० मिटरवर सत्यनारायण मंदिर, हनुमानाचे मंदिर, पूर्वीकडे मस्लीद आहे. मुख्य किल्ला दोन भागात असून प्रवम भाग मुख्य

सहलीत सहभागी प्रा.डॉ.निलिमा देशमुख व विद्यार्थी

प्रवेशद्वारालगत आहे. या भागाची लांबी, रुंदी १८ बाय १३ मिटर आहे. किल्ला आतून दुमजली महाविद्यालयाच्या प्राचार्या डॉ. आहे. किल्स्यात गुप्त भूयारी मार्ग निलीमा देशमुख यांच्या मोजने, कु. जयश्री सोनोने, कु. आहेत. किल्ल्यात जलव्यवस्थापन अतिशय सुंदर आहे. किल्ल्याच्या प्रवेशद्वाराजवळील हनुमान मंदिर मध्ययूगीन शैलीत बांचले आहे. मध्ययुगीत इतिहासात या किल्ल्याचे महत्त्व अनन्य साधारण

असे होते.

मार्गदर्शनाखाली इतिहास विभाग प्रमुख डॉ.प्रमोद चव्हाण यांनी धेतला तर गावातील डॉ.क्शिंगर

या शैक्षणिक सहलीच्या अभ्यासगटात वासुदेव घोषे, सुरज सहस्रबुध्दे, रविराज भोजने, कु.

फरीन, कु. सपना खंडेराव, कु. सहलीचे नेतृत्व पुजा तोमर, संदेश इंगळे, श्रीहरी हिंगणे, संजय चौधाटे, कु. सपना दिपाली सावंग यांनी सहभाग वानखाडे, अर्थबकराव बनगर, लक्ष्मण वानखडे, गोपाल घरखे, गोपाल वेरुळकर यांनी उपस्थित राहुन सहकार्य केले.