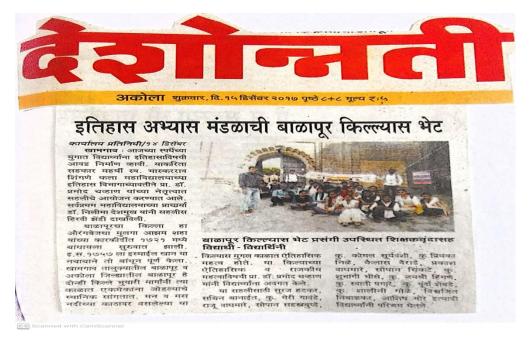

## Media Converge

Department of History visit to historical place Balapur Fort on 16 November 2017

Media Converge

Dr. Nilima D. Deshmukh orgainised virtual Tour

Marathi Dept organized Educational Tour visited to Dastur Ratanji Library,Khamgaon on 12 March 2018