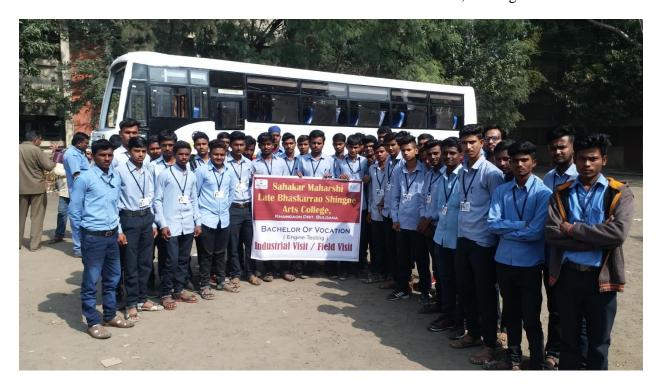

Principal
Sahakar Maharshi Late
Bhaskarrao Shingne Arts College
Khangam Dist Buldana

INTERNAL QUALITY ASSURNACE CELL

Industrial Visit at Marathwada Auto Cluster, Aurangabad

Industrial Visit at MSRTC Workshop Aurangabad