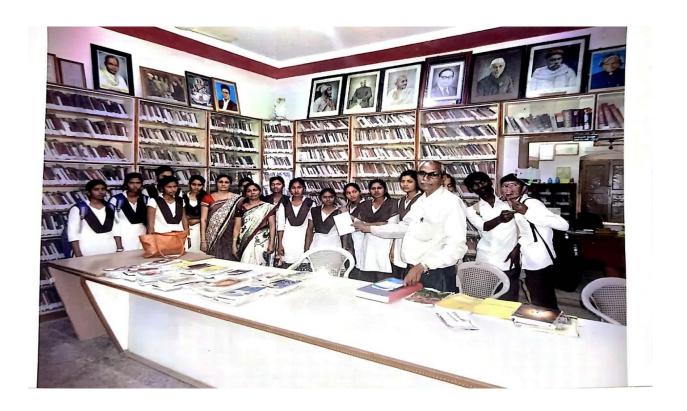

## Media Converge

Department of History visit to historical place Balapur Fort on 16 November 2017

Media Converge

Dr. Nilima D. Deshmukh orgainised virtual Tour

Marathi Dept organized Educational Tour visited to Dastur Ratanji Library,Khamgaon on 12 March 2018