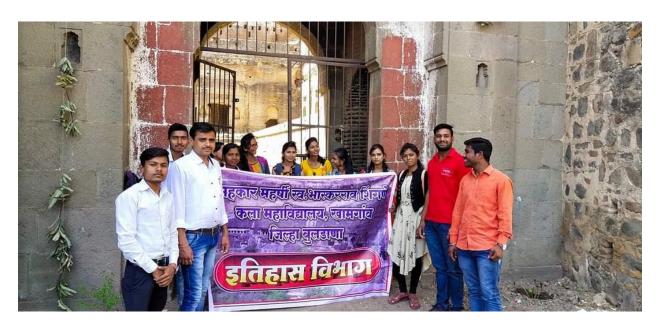

Industrial Visit of students to Manraj Motors, Khamgaon

Visit to historical place of Gondhnapur Fort on 13 April 2022

Visit to historical place of Gondhnapur Fort on 7 March 2020

खामगाव = कार्यालय प्रतिनिधी

सहबगर शिंगणे भास्करराव महायिद्यालयाच्या विमा गाच्याव तीने खामगाव तालुक्यातील गोंघनाप्रच्या ऐतिहासिक विरुल्यास भेट देण्यात आली. गोंचनापूर किल्ला ऐतिहासिक दृष्ट्या महत्त्वपूर्ण किल्ला आहे. अठराच्या शतकात पिं. राजा परगण्याअंतर्गत गोंधनखेडा (गोंधनापुर) वेत होते. नागपुरचे अविपती मोसल्याचे दिवाण वैद्य यांच्या देखरेखीखाली गोंचनापुर किल्त्याचे बांधकाम पूर्ण केले. किल्ल्यापासून २०० मिटरवर सत्यनारायण मंदिर, हनुमानाचे मंदिर, पूर्वीकडे मस्लीद आहे. मुख्य किल्ला दोन भागात असून प्रवम भाग मुख्य

सहलीत सहभागी प्रा.डॉ.निलिमा देशमुख व विद्यार्थी

प्रवेशद्वारालगत आहे. या भागाची लांबी, रुंदी १८ बाय १३ मिटर आहे. किल्ला आतून दुमजली महाविद्यालयाच्या प्राचार्या डॉ. आहे. किल्स्यात गुप्त भूयारी मार्ग निलीमा देशमुख यांच्या मोजने, कु. जयश्री सोनोने, कु. आहेत. किल्ल्यात जलव्यवस्थापन अतिशय सुंदर आहे. किल्ल्याच्या प्रवेशद्वाराजवळील हनुमान मंदिर मध्ययूगीन शैलीत बांचले आहे. मध्ययुगीत इतिहासात या किल्ल्याचे महत्त्व अनन्य साधारण

असे होते.

मार्गदर्शनाखाली इतिहास विभाग प्रमुख डॉ.प्रमोद चव्हाण यांनी धेतला तर गावातील डॉ.क्शिंगर

या शैक्षणिक सहलीच्या अभ्यासगटात वासुदेव घोषे, सुरज सहस्रबुध्दे, रविराज भोजने, कु.

फरीन, कु. सपना खंडेराव, कु. सहलीचे नेतृत्व पुजा तोमर, संदेश इंगळे, श्रीहरी हिंगणे, संजय चौधाटे, कु. सपना दिपाली सावंग यांनी सहभाग वानखाडे, अर्थबकराव बनगर, लक्ष्मण वानखडे, गोपाल घरखे, गोपाल वेरुळकर यांनी उपस्थित राहुन सहकार्य केले.