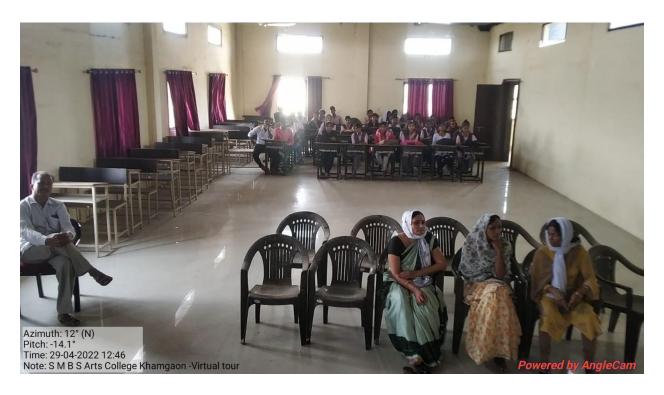

## Media Converge

Department of History visit to historical place Balapur Fort on 16 November 2017

Media Converge

Dr. Nilima D. Deshmukh orgainised virtual Tour

Marathi Dept organized Educational Tour visited to Dastur Ratanji Library,Khamgaon on 12 March 2018