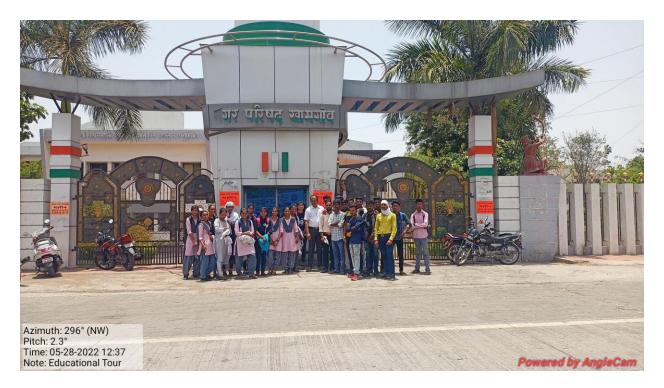

Criteria 3- Research, Innovations and Extension

Dept of Political Science organized Study Tour and visited to Municipal Council, Khamgaon on 28 May 2022.