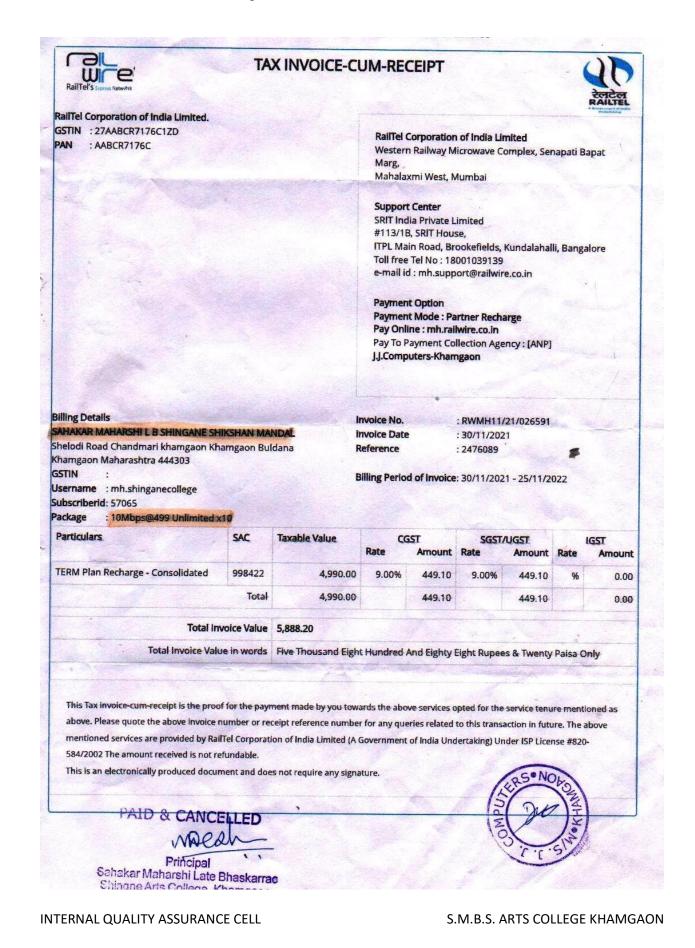

ndal, Khamgaon Sahakar Maharshi Late Bhaskarrao Shingne Arts College, Khamgaon, Dist. Buldana

Affiliated to Sant Gadge Baba Amravati University, Amravati

College Code 334

12 (B) Dated 11 June 2012 2 (f) Dated 20 Oct.2011 Permanent Affiliation- L.No.SGBAU/8/C-300/2012 Dated-22 Feb.2012

Web.Site : www.smbscoll.com Email.:smbsartscoll@rediffmail.com Mob.:9552619216

Ref.No.

Date: 14 / 02 / 2023

Certificate

This is to certify that the documents attached in Criterion 4 -

Infrastructure and Learning Resources and Evaluation are verified and

found correct to the best of my knowledge

Principal Sahakar Maharshi Late Bhaskarrao Shingne Arts College Khamgaon Dist. Buldana

Shelodi Road, Khamgaon, Dist Buidhana 444 303 (M.S.)

INTERNAL QUALITY ASSURANCE CELL

S.M.B.S. ARTS COLLEGE KHAMGAON