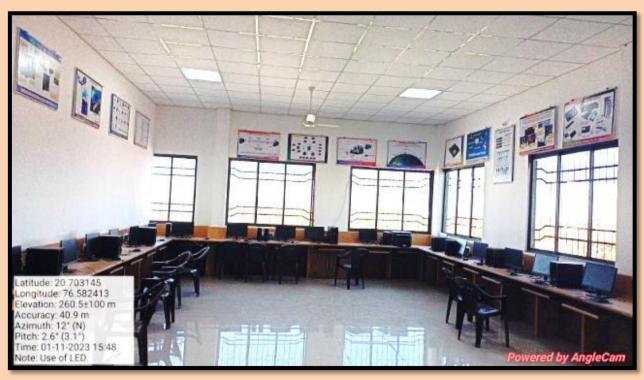

### Sahakar Maharshi Late Bhaskarrao Shingne Arts College, Khamgaon, Dist. Buldana

Affiliated to Sant Gadge Baba Amravati University, Amravati

College Code 334

12 (B) Dated 11 June 2012 2 (f) Dated 20 Oct.2011 Permanent Affiliation- L.No.SGBAU/8/C-300/2012 Dated-22 Feb.2012

Web.Site: www.smbscoll.com Email.:smbsartscoll@rediffmail.com Mob.:9552619216

Ref.No.

Date: 22/02/2023

#### Certificate

This is to certify that the documents attached in Criterion-VII: Institutional Values

Shelodi Road, Khamgaon, Dist Buldhana 444 303 (M.S.)

and Best Practices are verified and found correct to the best of my knowledge

Principal
Sahakar Maharshi
Late Bhaskarrao Shingne Arts
College, Khamgaon Dist. Buldana

INTERNAL QUALITY ASSURANCE CELL

S.M.B.S ARTS COLLEGE KHAMGAON

### **Use of LED**





# **Use of LED**







### Use of LED in class room







# Use of LED in class room

# **Use of LED**





# **Use of LED in clss room**





### **Use of LED**





# Led bulb in girls common room





### **Donation letter of led bulb**

सहकार महर्षी स्व. भास्करराव शिंगणे स्मृती शिक्षण व आरोग्य प्रसारक मंडळ, खामगाव व्यारा संचालित

सहकार महर्षी स्व भास्करराव शिंगणे कला महाविद्यालय, खामगांव जि. बुलंडाणा

महाविदयालय संकेतांक क्र.-०३३४ दुरध्वनी क्र.९५५२६१९२१६ ई मेल: smbsartscoll@rediffmail.com वेबसाईट: www.smbscoll.com

जावक क्र. : SMBS 9273 - A

Pr. 03.09, 2021

#### आभार पत्र

प्रति

मा.श्री.सितश राठी, सदर्य,महाविद्यालय विकास समिती सहकार महर्षी स्व भास्करराव शिंगणे कला महाविद्यालय >खामगांव जि.बुलडाणा

महोदय .

सहकार महर्षी स्व भास्करराव शिंगणे कला महाविद्यालयाला आपण एकुण 52 एल.ई.डी.ला