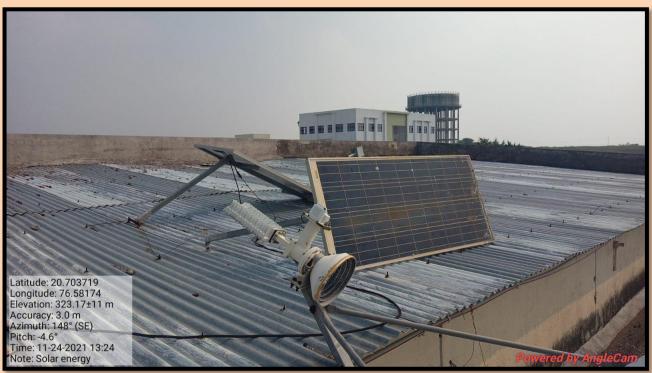

धन्यवाद !

Principal

Sahakar Maharshi Late Bhaskarrso Shingne Arts College,Khamgson Dist,Suidana

**Solar Panel kept on college Building Terrace** 