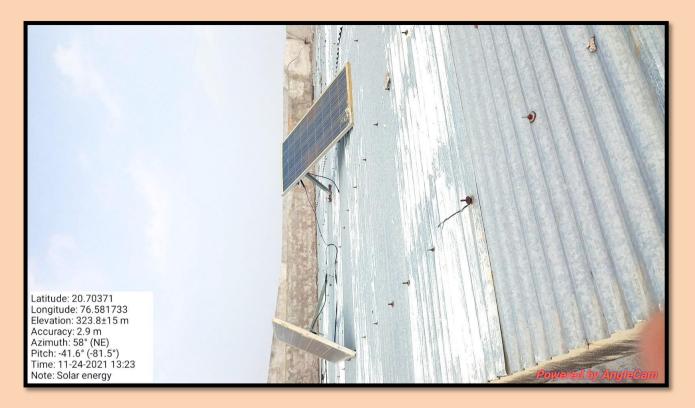

धन्यवाद !

Principal

Sahakar Maharshi Late Bhaskarrso Shingne Arts College,Khamgson Dist,Suidana

**Solar Panel kept on college Building Terrace** 