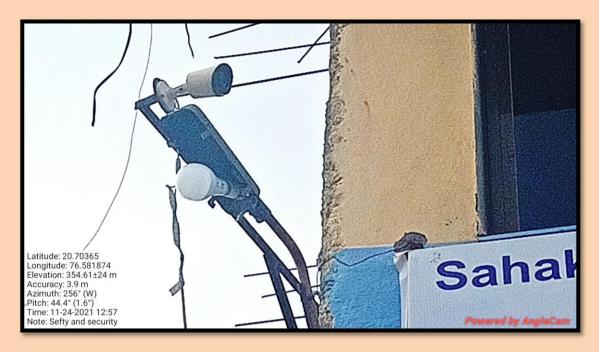

Shikshan Prasarak Mandal, Khamgaon

### Sahakar Maharshi Late Bhaskarrao Shingne Arts College, Khamgaon, Dist. Buldana

Affiliated to Sant Gadge Baba Amravati University, Amravati

College Code 334

12 (B) Dated 11 June 2012 2 (f) Dated 20 Oct.2011 Permanent Affiliation- L.No.SGBAU/8/C-300/2012 Dated-22 Feb.2012

Web.Site: www.smbscoll.com Email.:smbsartscoll@rediffmail.com Mob.:9552619216

Ref.No.

Date: 22/02/2023

#### Certificate

This is to certify that the documents attached in Criterion-VII: Institutional Values

Shelodi Road, Khamgaon, Dist Buldhana 444 303 (M.S.)

and Best Practices are verified and found correct to the best of my knowledge

Principal
Sahakar Maharshi
Late Bhaskarrao Shingne Arts
College,Khamgaon Dist.Buldana

# **CCTV Surveillance in college building & campus**





# **CCTV Surveillance in classroom**





# **CCTV Surveillance in classroom**





# **CCTV Surveillance in office**





# **CCTV Surveillance in college passage**





#### **Bill of CCTV**

BILL

SATNAM COMPUTERS

N.P. Comp.Shop No. 40 Bhusawal Chowk , Khamgaon-444303
Cell : 9270946177, 9028461294, Office 07263-256013
Email:- sathamcomputers-khm@rediffmail.com
CST No: 27600822663, BST No: 27600822663

M/s :- Sahakar maharshi Late Bhaskarrao Shingane Art College Khamgaon-444303.

226 Bill No. :-01-03-2016 Date :-

Subject :- CCTV Camera Systems

| Sr. No. | Description/ Item                  | Q      | y Rate    | Amount