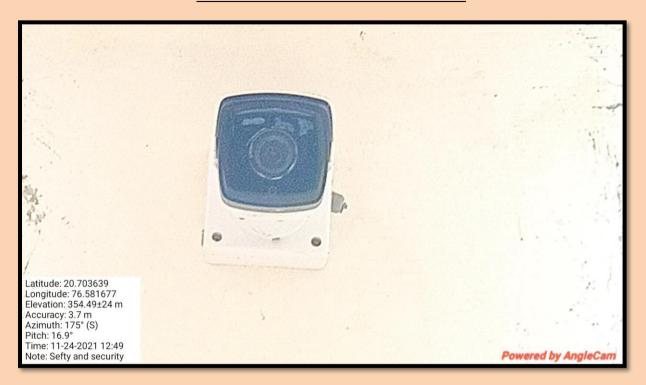

hakar Maharshi Late Bhaskarrao Shingne Arts College, Khamgaon, Dist. Buldana

Affiliated to Sant Gadge Baba Amravati University, Amravati

College Code 334

12 (B) Dated 11 June 2012 2 (f) Dated 20 Oct.2011 Permanent Affiliation- L.No.SGBAU/8/C-300/2012 Dated-22 Feb.2012

Web.Site: www.smbscoll.com Email.:smbsartscoll@rediffmail.com Mob.:9552619216

Ref.No.

Date: 22/02/2023

#### Certificate

This is to certify that the documents attached in Criterion-VII: Institutional Values

Shelodi Road, Khamgaon, Dist Buldhana 444 303 (M.S.)

and Best Practices are verified and found correct to the best of my knowledge

Principal
Sahakar Maharshi
Late Bhaskarrao Shingne Arts
College,Khamgaon Dist.Buldana

# **CCTV Surveillance in college building & campus**





# **CCTV Surveillance in classroom**





# **CCTV Surveillance in classroom**





# **CCTV Surveillance in office**





# **CCTV Surveillance in college passage**





#### **Bill of CCTV**

BILL

SATNAM COMPUTERS

N.P. Comp.Shop No. 40 Bhusawal Chowk , Khamgaon-444303
Cell : 9270946177, 9028461294, Office 07263-256013
Email:- sathamcomputers-khm@rediffmail.com
CST No: 27600822663, BST No: 27600822663

M/s :- Sahakar maharshi Late Bhaskarrao Shingane Art College Khamgaon-444303.

226 Bill No. :-01-03-2016 Date :-

Subject :- CCTV Camera Systems

| Sr. No. | Description/ Item                  | Q      | y Rate    | Amount