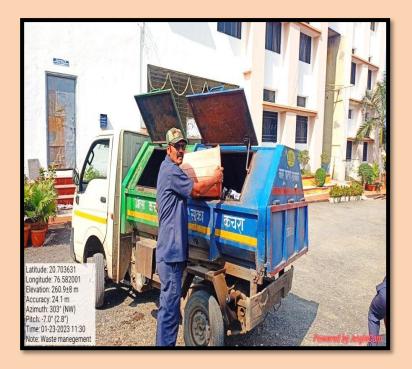

rao Shingne Arts College, Khamgaon, Dist. Buldana

Affiliated to Sant Gadge Baba Amravati University, Amravati

College Code 334

12 (B) Dated 11 June 2012 2 (f) Dated 20 Oct.2011 Permanent Affiliation- L.No.SGBAU/8/C-300/2012 Dated-22 Feb.2012

Web.Site: www.smbscoll.com Email.:smbsartscoll@rediffmail.com Mob.:9552619216

Ref.No.

Date: 22/02/2023

#### Certificate

This is to certify that the documents attached in Criterion-VII: Institutional Values

Shelodi Road, Khamgaon, Dist Buldhana 444 303 (M.S.)

and Best Practices are verified and found correct to the best of my knowledge

Principal
Sahakar Maharshi
Late Bhaskarrao Shingne Arts
College,Khamgaon Dist.Buldana

INTERNAL QUALITY ASSURANCE CELL

### **Waste Management**



#### **Criterion 7-Institutional Values and Best Practices**



















#### **Criterion 7-Institutional Values and Best Practices**

## Non-degradable waste







## SAHAKAR MAHARSHI LATE BHASKARRAO SHINGNE ARTS COLLEGE, KHAMGAON, DIST. BULDHANA.

#### List of E-waste

| Sr.<br>No | Name of Material                  | Quantity         |
|-----------|-----------------------------------|------------------|
| 1         | Rechargeable Battery              | 03               |
| 2         | Mouse "                           | 25               |
| 3         | Lane Cable                        | 02               |
| 4         | Computer Hard Disk                | 02               |
| 5         | Cartage                           | 03               |
| 6         | Key Board                         | 26               |
| 7         | Inner Plate