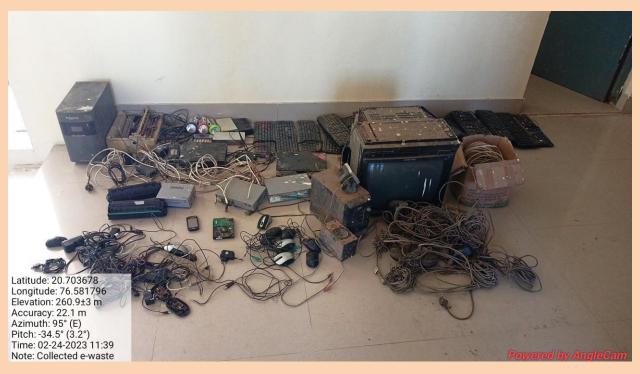

## SAHAKAR MAHARSHI LATE BHASKARRAO SHINGNE ARTS COLLEGE, KHAMGAON, DIST. BULDHANA.

#### List of E-waste

| Sr.<br>No | Name of Material                  | Quantity         |
|-----------|-----------------------------------|------------------|
| 1         | Rechargeable Battery              | 03               |
| 2         | Mouse "                           | 25               |
| 3         | Lane Cable                        | 02               |
| 4         | Computer Hard Disk                | 02               |
| 5         | Cartage                           | 03               |
| 6         | Key Board                         | 26               |
| 7         | Inner Plate                       | A STATE OF STATE |
| 8         | Television                        | 01               |
| 9         | Printer ?                         | 01               |
| 10        | U.P.S. Speaker - 03 + Woober - 01 | 04               |
| 11        | Adopter                           | 06               |
| 12        | Power Cord                        | 25               |
| 13        | Remote                            | 01               |
| 14        | Booster Pump                      | 01               |
| 15        | Booster Pump Adopter '            | 01               |
| 16        | Video System Pal                  | 01,              |
| 17        | Mobile charger                    | 06               |
| 18        | Ac/Dc Adopter                     | 06               |
| 19        | Set top box (TATA Sky)            | 01               |
| 20        | CCTV Camera Plate                 | 08               |
| 21        | Wire                              |                  |
| 22        | Computer cable                    |                  |
| 23        | Regulated power suppler (Camera)  | 01               |
| 24        | C. P. Plus (CCTV power supplier)  | - 01             |
| 25        | Mobile                            | 100              |
| 26        | Calculator                        | 0/               |
| 27        | Battery (Biometric)               | 0/               |