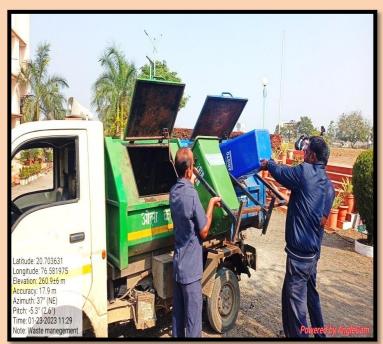

Shingne Arts College, Khamgaon, Dist. Buldana

Affiliated to Sant Gadge Baba Amravati University, Amravati

College Code 334

12 (B) Dated 11 June 2012 2 (f) Dated 20 Oct.2011 Permanent Affiliation- L.No.SGBAU/8/C-300/2012 Dated-22 Feb.2012

Web.Site: www.smbscoll.com Email.:smbsartscoll@rediffmail.com Mob.:9552619216

Ref.No.

Date: 22/02/2023

#### Certificate

This is to certify that the documents attached in Criterion-VII: Institutional Values

Shelodi Road, Khamgaon, Dist Buldhana 444 303 (M.S.)

and Best Practices are verified and found correct to the best of my knowledge

Principal
Sahakar Maharshi
Late Bhaskarrao Shingne Arts
College,Khamgaon Dist.Buldana

INTERNAL QUALITY ASSURANCE CELL

### **Waste Management**



#### **Criterion 7-Institutional Values and Best Practices**



















#### **Criterion 7-Institutional Values and Best Practices**

## Non-degradable waste







## SAHAKAR MAHARSHI LATE BHASKARRAO SHINGNE ARTS COLLEGE, KHAMGAON, DIST. BULDHANA.

#### List of E-waste

| Sr.<br>No | Name of Material                  | Quantity         |
|-----------|-----------------------------------|------------------|
| 1         | Rechargeable Battery              | 03               |
| 2         | Mouse "                           | 25               |
| 3         | Lane Cable                        | 02               |
| 4         | Computer Hard Disk                | 02               |
| 5         | Cartage                           | 03               |
| 6         | Key Board                         | 26               |
| 7         | Inner Plate