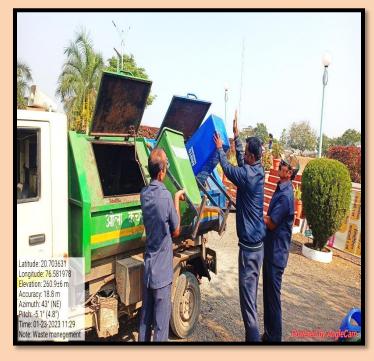

ingne Arts College, Khamgaon, Dist. Buldana

Affiliated to Sant Gadge Baba Amravati University, Amravati

College Code 334

12 (B) Dated 11 June 2012 2 (f) Dated 20 Oct.2011 Permanent Affiliation- L.No.SGBAU/8/C-300/2012 Dated-22 Feb.2012

Web.Site: www.smbscoll.com Email.:smbsartscoll@rediffmail.com Mob.:9552619216

Ref.No.

Date: 22/02/2023

#### Certificate

This is to certify that the documents attached in Criterion-VII: Institutional Values

Shelodi Road, Khamgaon, Dist Buldhana 444 303 (M.S.)

and Best Practices are verified and found correct to the best of my knowledge

Principal
Sahakar Maharshi
Late Bhaskarrao Shingne Arts
College,Khamgaon Dist.Buldana

INTERNAL QUALITY ASSURANCE CELL

### **Waste Management**



#### **Criterion 7-Institutional Values and Best Practices**



















#### **Criterion 7-Institutional Values and Best Practices**

## Non-degradable waste







## SAHAKAR MAHARSHI LATE BHASKARRAO SHINGNE ARTS COLLEGE, KHAMGAON, DIST. BULDHANA.

#### List of E-waste

| Sr.<br>No | Name of Material                  | Quantity         |
|-----------|-----------------------------------|------------------|
| 1         | Rechargeable Battery              | 03               |
| 2         | Mouse "                           | 25               |
| 3         | Lane Cable                        | 02               |
| 4         | Computer Hard Disk                | 02               |
| 5         | Cartage                           | 03               |
| 6         | Key Board                         | 26               |
| 7         | Inner Plate