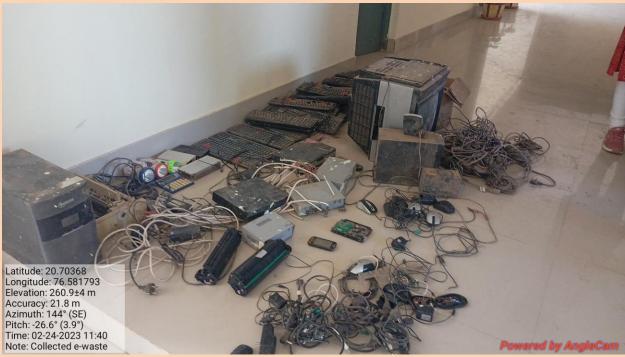

## SAHAKAR MAHARSHI LATE BHASKARRAO SHINGNE ARTS COLLEGE, KHAMGAON, DIST. BULDHANA.

#### List of E-waste

| Sr.<br>No | Name of Material                  | Quantity         |
|-----------|-----------------------------------|------------------|
| 1         | Rechargeable Battery              | 03               |
| 2         | Mouse "                           | 25               |
| 3         | Lane Cable                        | 02               |
| 4         | Computer Hard Disk                | 02               |
| 5         | Cartage                           | 03               |
| 6         | Key Board                         | 26               |
| 7         | Inner Plate                       | A STATE OF STATE |
| 8         | Television                        | 01               |
| 9         | Printer ?                         | 01               |
| 10        | U.P.S. Speaker - 03 + Woober - 01 | 04               |
| 11        | Adopter                           | 06               |
| 12        | Power Cord                        | 25               |
| 13        | Remote                            | 01               |
| 14        | Booster Pump                      | 01               |
| 15        | Booster Pump Adopter '            | 01               |
| 16        | Video System Pal                  | 01,              |
| 17        | Mobile charger                    | 06               |
| 18        | Ac/Dc Adopter                     | 06               |
| 19        | Set top box (TATA Sky)            | 01               |
| 20        | CCTV Camera Plate                 | 08               |
| 21        | Wire                              |                  |
| 22        | Computer cable                    |                  |
| 23        | Regulated power suppler (Camera)  | 01               |
| 24        | C. P. Plus (CCTV power supplier)  | - 01             |
| 25        | Mobile                            | 100              |
| 26        | Calculator                        | 0/               |
| 27        | Battery (Biometric)               | 0/               |