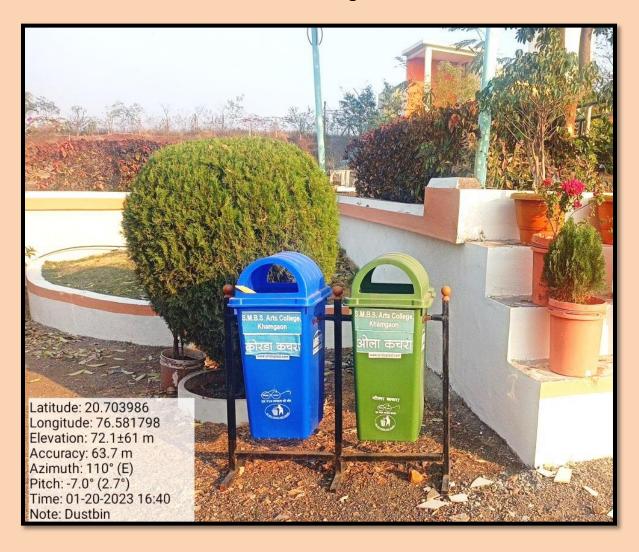

shan Prasarak Mandal, Khamgaon

## Sahakar Maharshi Late Bhaskarrao Shingne Arts College, Khamgaon, Dist. Buldana

Affiliated to Sant Gadge Baba Amravati University, Amravati

College Code 334

12 (B) Dated 11 June 2012 2 (f) Dated 20 Oct.2011 Permanent Affiliation- L.No.SGBAU/8/C-300/2012 Dated-22 Feb.2012

Web.Site: www.smbscoll.com Email.:smbsartscoll@rediffmail.com Mob.:9552619216

Ref.No.

Date: 22/02/2023

#### Certificate

This is to certify that the documents attached in Criterion-VII: Institutional Values

Shelodi Road, Khamgaon, Dist Buldhana 444 303 (M.S.)

and Best Practices are verified and found correct to the best of my knowledge

Principal
Sahakar Maharshi
Late Bhaskarrao Shingne Arts
College,Khamgaon Dist.Buldana

INTERNAL QUALITY ASSURANCE CELL

### **Waste Management**



#### **Criterion 7-Institutional Values and Best Practices**



















#### **Criterion 7-Institutional Values and Best Practices**

## Non-degradable waste







## SAHAKAR MAHARSHI LATE BHASKARRAO SHINGNE ARTS COLLEGE, KHAMGAON, DIST. BULDHANA.

#### List of E-waste

| Sr.<br>No | Name of Material                  | Quantity         |
|-----------|-----------------------------------|------------------|
| 1         | Rechargeable Battery              | 03               |
| 2         | Mouse "                           | 25               |
| 3         | Lane Cable                        | 02               |
| 4         | Computer Hard Disk                | 02               |
| 5         | Cartage                           | 03               |
| 6         | Key Board