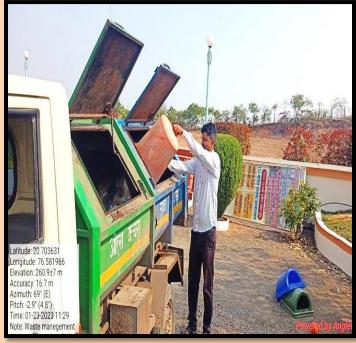

o Shingne Arts College, Khamgaon, Dist. Buldana

Affiliated to Sant Gadge Baba Amravati University, Amravati

College Code 334

12 (B) Dated 11 June 2012 2 (f) Dated 20 Oct.2011 Permanent Affiliation- L.No.SGBAU/8/C-300/2012 Dated-22 Feb.2012

Web.Site: www.smbscoll.com Email.:smbsartscoll@rediffmail.com Mob.:9552619216

Ref.No.

Date: 22/02/2023

#### Certificate

This is to certify that the documents attached in Criterion-VII: Institutional Values

Shelodi Road, Khamgaon, Dist Buldhana 444 303 (M.S.)

and Best Practices are verified and found correct to the best of my knowledge

Principal
Sahakar Maharshi
Late Bhaskarrao Shingne Arts
College,Khamgaon Dist.Buldana

INTERNAL QUALITY ASSURANCE CELL

### **Waste Management**



#### **Criterion 7-Institutional Values and Best Practices**



















#### **Criterion 7-Institutional Values and Best Practices**

## Non-degradable waste







## SAHAKAR MAHARSHI LATE BHASKARRAO SHINGNE ARTS COLLEGE, KHAMGAON, DIST. BULDHANA.

#### List of E-waste

| Sr.<br>No | Name of Material                  | Quantity         |
|-----------|-----------------------------------|------------------|
| 1         | Rechargeable Battery              | 03               |
| 2         | Mouse "                           | 25               |
| 3         | Lane Cable                        | 02               |
| 4         | Computer Hard Disk                | 02               |
| 5         | Cartage                           | 03               |
| 6         | Key Board                         | 26               |
| 7         | Inner Plate