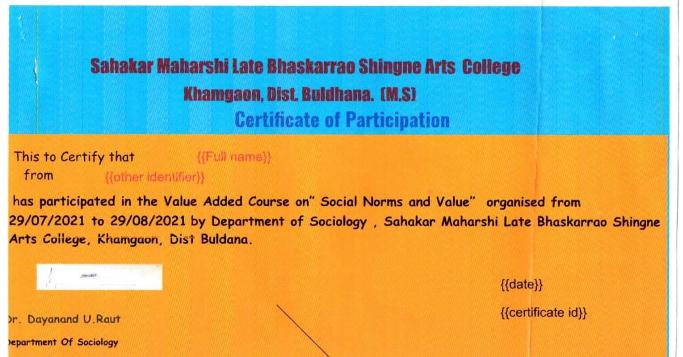

#### **Social Value and Norms**

#### Session 2021-22

Sahakar Maharshi Late Bhaskarrao Shingne Arts College

Khamgaon Dist Buldana (MS)

#### VALUE ADDED COURSE

#### CERTIFICARE

This is to certify that

Shri/Smt/Miss------has actively participated in value added course 'SOCIAL VALUE AND NORMS' held on 07/05/2022 To 24/05/2022.

Dr. Dayanand U. Raut Co-ordinator Principal