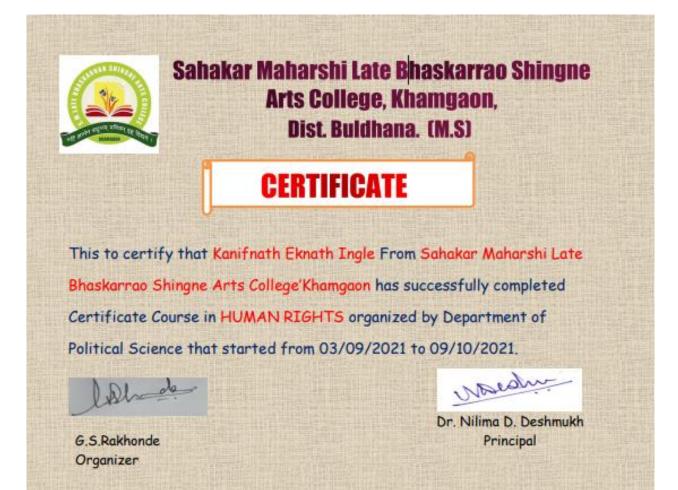

|
|                                                    |                                                   |

#### Automotive Service Technician 2 & 3 Wheeler



#### Associate Network Engineer

#### (Certificate Level - Domestic IT Helpdesk Attendant, Diploma Level - Infrastructure Engineer)



Auto-Service Technician 2 & 3 Wheeler



#### **Associate Network Engineer**

Session 2019-20



# SAHAKAR MAHARSHI LATE BHASKARRAO SHINGNE ARTS COLLEGE, KHAMGAON

# Certificate

This is certify that

Mr/Ms\_\_\_\_\_

has successfully cleared the assessment for the job role of Infrastructure Engineer (QP No.SSC/Q0801) Level-5

Principal

NOOCOCOCO

INTERNAL QUALITY ASSURANCE CELL

#### Marathi Grammar (Certificate Course)



Modi Lipi

(Prashikshan Varg)



#### Value Added Course – Human Rights



#### **Certificate Course in Marathi Reading & Writing Skill**

Session 2020-21



Sahakar Maharshi Late Bhaskarrao Shingne Arts College, Khamgaon, Dist. Buldana (M.S.)



# Online Certificate Course in Marathi Reading & Writing Skill 2020-21

# CERTIFICATE OF PARTICIPATION

This is to certify that **Panchashila Manohar Bhojane** participated in the Online Certificate Course in *Marathi Reading & Writing Skill* from 20.07.2021 to 06.08.2021 and obtained Grade 'A', Organized by Department of Marathi, Sahakar Maharshi Late Bhaskarrao Shingne Arts College, Khamgaon, Dist. Buldana.

Prof. Dr. Harsha Yeole (Mrs. Dhale) Convenor

Made for free with Certify'em

**Certificate Course of Introduction to CNC** 

Session 2020-21





This certificate declares that **Mr. piyush patekhede,** student o