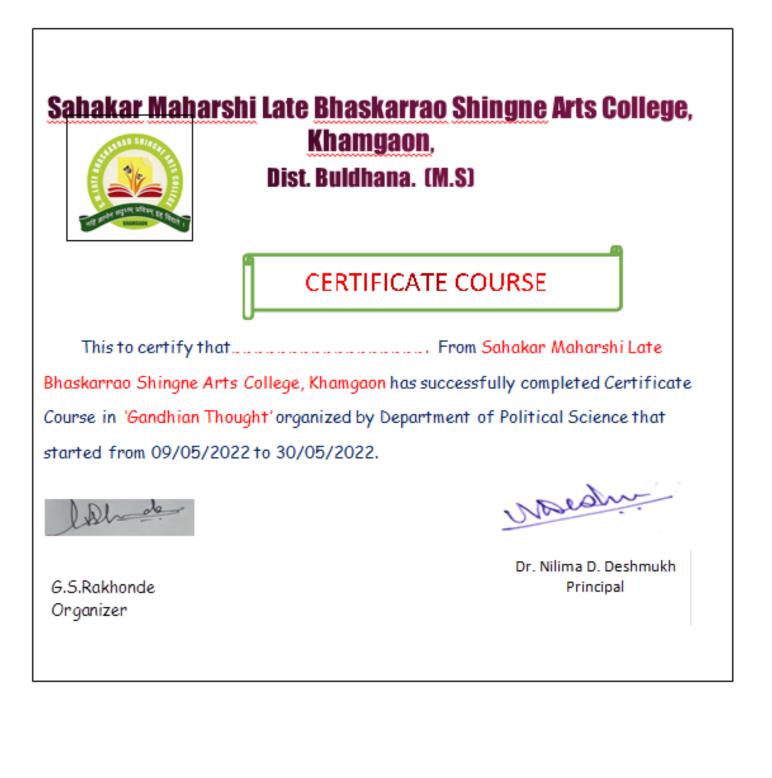

f **B.Voc.** (Farm Equipment & Machinery) Semester IV has completed online workshop (Duration 30 Hrs) on Introduction to CNC with a score of **96%**.

Kuldeep Tathod Yogesh Ugale Dr. Nilima Deshmukh Professor Professor Principal Made for free with Certify'em

#### Value Added Course in Chhatrapati Shivaji Maharajanche Yetihasik Yogdan





Issistant Professor

**Early Childhood Care** 

Session 2021-22

# CERTIFICATE OF PARTICIPATION

#### THE FOLLOWING AWARD IS GIVEN TO

has completed value added course on"Early Chieldhood Care" Orgnised from 05-04-2021 to 25-04-22021 by Department of Home Economics, Sahakar Maharishi Late Bhaskarrao Shingne Arts College Khamgaon, Dist Buldana

Prof.Shalu S. LAnde Department Of Home Economics

Dr. Nilima D.Deshmukh Principal



#### **Gandhian Thought**



#### Value Added Course

#### **Social Value and Norms**

#### Session 2021-22

Sahakar Maharshi Late Bhaskarrao Shingne Arts College

Khamgaon Dist Buldana (MS)

#### VALUE ADDED COURSE

#### CERTIFICARE

This is to certify that

Shri/Smt/Miss------has actively participated in value added course 'SOCIAL VALUE AND NORMS' held on 07/05/2022 To 24/05/2022.

Dr. Dayanand U. Raut Co-ordinator Principal

INTERNAL QUALITY ASSURANCE CELL

#### **Certificate Course in Marathi Reading & Writing**

#### Session 2021-22



Sahakar Maharshi Late Bhaskarrao Shingne Arts College, Khamgaon, Dist. Buldana (M.S.) CERTIFICATE OF PARTICIPATION



# Certificate Course in Marathi Reading & Writing Skill

2021-22

This is to certify that \_\_\_\_\_

participated in the Online Certificate Course in *Marathi Re