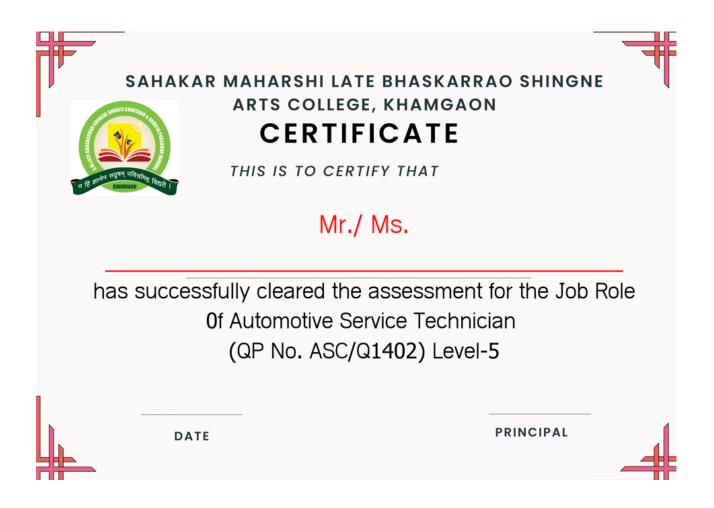

|
| This is to certify that Ms./ Mr.                   | , studen                                          |
| of BA I/ II/ III has successfully completed the UG | C sponsored add on certificate course,            |
| Communicative Skill & Personality Development      |                                                   |
| Date:                                              | Principal                                         |
|                                                    |                                                   |

#### Automotive Service Technician 2 & 3 Wheeler



#### Associate Network Engineer

#### (Certificate Level - Domestic IT Helpdesk Attendant, Diploma Level - Infrastructure Engineer)



Auto-Service Technician 2 & 3 Wheeler



#### **Associate Network Engineer**

Session 2019-20



# SAHAKAR MAHARSHI LATE BHASKARRAO SHINGNE ARTS COLLEGE, KHAMGAON

# Certificate

This is certify that

Mr/Ms\_\_\_\_\_

has successfully cleared the assessment for the job role of Infrastructure Engineer (QP No.SSC/Q0801) Level-5

Principal

NOOCOCOCO

INTERNAL QUALITY ASSURANCE CELL

#### Marathi Grammar (Certificate Course)



Modi Lipi

(Prashikshan Varg)



#### Value Added Course – Human Rights



#### **Certificate Course in Marathi Reading & Writing Skill**

Session 2020-21



Sahakar Maharshi Late Bhaskarrao Shingne Arts College, Khamgaon, Dist. Buldana (M.S.)



# Online Certificate Course in Marathi Reading & Writing Skill 2020-21

# CERTIFICATE OF PARTICIPATION

This is to certify that **Panchashila Manohar Bhojane** par