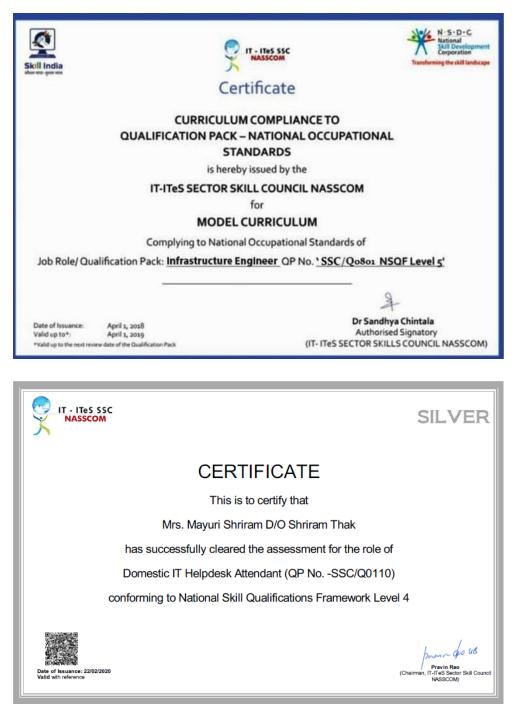

#### Associate Network Engineer

#### (Certificate Level - Domestic IT Helpdesk Attendant, Diploma Level - Infrastructure Engineer)

Auto-Service Technician 2 & 3 Wheeler

#### **Associate Network Engineer**

Session 2019-20

# Certificate

This is certify that

Mr/Ms\_\_\_\_\_

has successfully cleared the assessment for the job role of Infrastructure Engineer (QP No.SSC/Q0801) Level-5

Principal

NOOCOCOCO

INTERNAL QUALITY ASSURANCE CELL