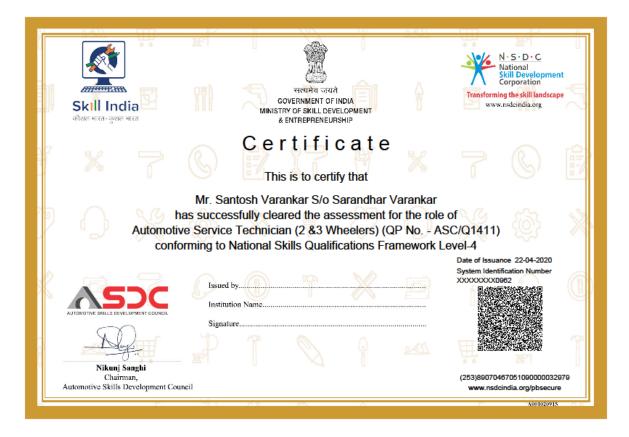

#### Automotive Service Technician 2 & 3 Wheeler

#### Value Added Course – Two Three Wheeler Maintenance Course C33410