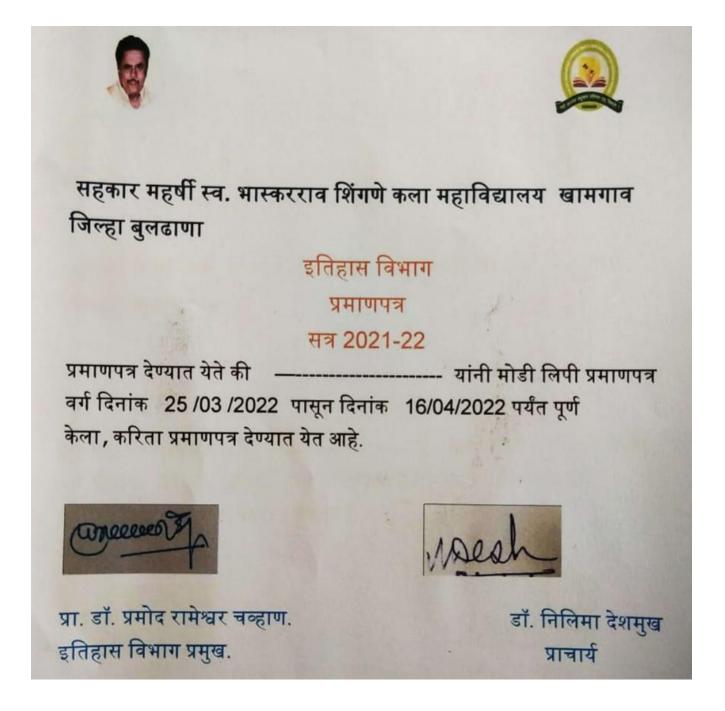

added course 'SOCIAL VALUE AND NORMS' held on 07/05/2022 To 24/05/2022.

Dr. Dayanand U. Raut Co-ordinator Principal

INTERNAL QUALITY ASSURANCE CELL

#### **Certificate Course in Marathi Reading & Writing**

#### Session 2021-22



Sahakar Maharshi Late Bhaskarrao Shingne Arts College, Khamgaon, Dist. Buldana (M.S.) CERTIFICATE OF PARTICIPATION



# Certificate Course in Marathi Reading & Writing Skill

2021-22

This is to certify that \_\_\_\_\_

participated in the Online Certificate Course in *Marathi Reading & Writing Skill* from 18.04.2022 to 06.05.2022 and obtained Grade 'A', Organized by Department of Marathi, Sahakar Maharshi Late Bhaskarrao Shingne Arts College, Khamgaon, Dist. Buldana .

Prof. Dr. Harsha Yeole (Mrs. Dhale) Convenor

NNO

Dr. Nilima Deshmukh Principal Modi Lipi



#### Value Added Certificate Course in Basic of Computers



**Certificate Course in Communicative Skill** 



#### Value Added Course – Two Three Wheeler Maintenance Course C33410