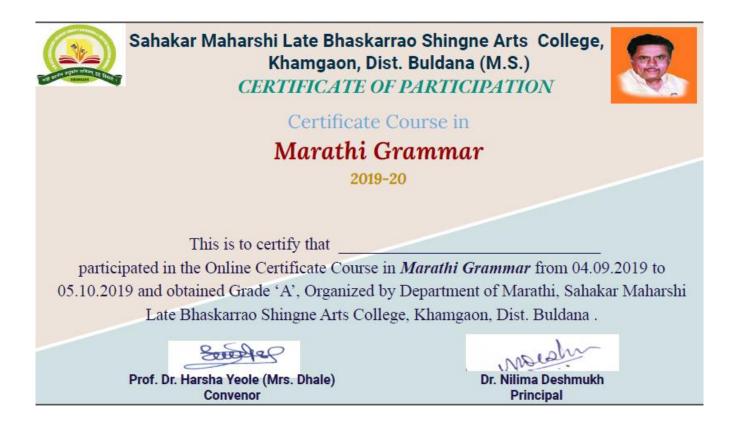

#### **Certificate Course in Marathi Reading & Writing Skill**

Session 2020-21

Sahakar Maharshi Late Bhaskarrao Shingne Arts College, Khamgaon, Dist. Buldana (M.S.)

# Online Certificate Course in Marathi Reading & Writing Skill 2020-21

# CERTIFICATE OF PARTICIPATION

This is to certify that **Panchashila Manohar Bhojane** participated in the Online Certificate Course in *Marathi Reading & Writing Skill* from 20.07.2021 to 06.08.2021 and obtained Grade 'A', Organized by Department of Marathi, Sahakar Maharshi Late Bhaskarrao Shingne Arts College, Khamgaon, Dist. Buldana.

Prof. Dr. Harsha Yeole (Mrs. Dhale) Convenor

Made for free with Certify'em

**Certificate Course of Introduction to CNC** 

Session 2020-21

This certificate declares that **Mr. piyush patekhede,** student of **B.Voc.** (Farm Equipment & Machinery) Semester IV has completed online workshop (Duration 30 Hrs) on Introduction to CNC with a score of **96%**.