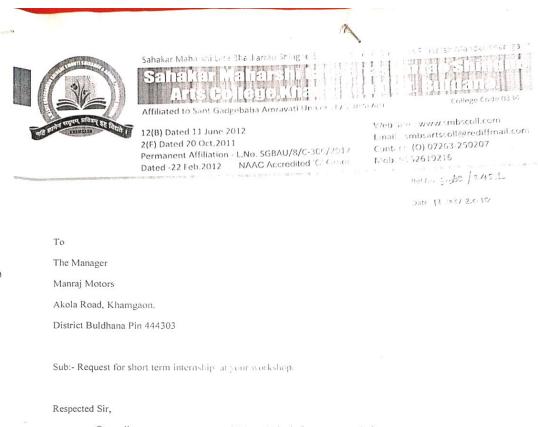

#### Linkage with Manraj Motors, Khamgaon **Nature of Linkage: Internship, Training**

Sahakar Maharshi Late Bhaskarrao Shingne Smruti Arogya & Shik an Prasarak Mandal,Khamgaon. Sahakar Maharshi Late Bhasl Arts College,Khamgaon,Dist. Buldana

Affiliated to Sant Gadgebaba Amravati University, Amravati

College Code 0334

12(B) Dated 11 June 2012 2(F) Dated 20 Oct.2011

Permanent Affiliation - L.No. SGBAU/8/C-300/2012 Dated -22 Feb.2012 NAAC Accredited 'C' Grade

Web Site: www.smbscoll.com Email.: smbsartscoll@rediffmail.com Contact: (O) 07263-250207 Mob. 9422880106

Ref. No. 8 2265 Smbs/6

Date: 1/8/2017

The Partner/Manager

M/S Manraj Motors PVT LTD.

Through Khamgaon Branch Manager

Akola Road, Khamgaon

Sub:- Request for short term intership at your workshop.

Respected Sir,

Our college runs two programs, B.Voc (Vehicle Testing) and B.Voc (Farm Equipment & Machinery) under the UGC approved B.Voc Degree course affiliation to S.G.B.Amravati University since 2014-2015.