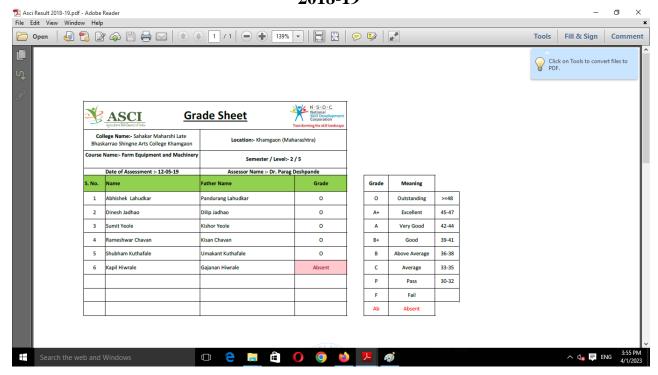

## ASCI Result 2017-18 from ASCI Nature: Curriculum and Sector Skill Council Assessment

#### Result 2017-18 from ASDC