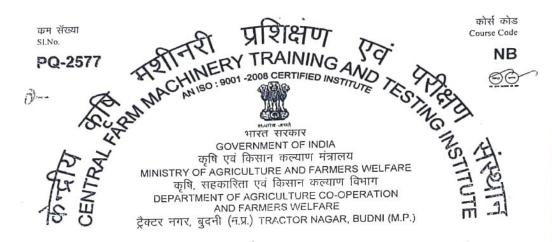

#### Central Farm Machinery Training and Testing Institute, Budni, MP **Nature of Activity: Training** Need Based training Date-16-01-2017 to 27-01-2017

Phone: 07564-234729/ 234987\*268

FAX : 07564-234743

GOVT OF INDIA

MINISTRY OF AGRICULTURE AND FARMERS WELFARE
DEPARTMENT OF AGRICULTURE AND COOPERATION AND FARMERS WELFARE CENTRAL FARM MACHINERY TRAINING & TESTING INSTITUTE TRACTOR NAGAR, BUDNI 466 445 (M.P.)

E-mail fmti-mp@gov.in No. 5-1/2014 Trg

Web site https://wwwfmttibudni.gov.in Dated: 10.01.2017

Dr.Nilima Deshmukh, Principal & Co-ordinator (B.Voc.), Sahakar Maharshi Late Bhasharrao Shingne arts College, Khamgaon 444303, Distt.-Buldana, Maharashtra