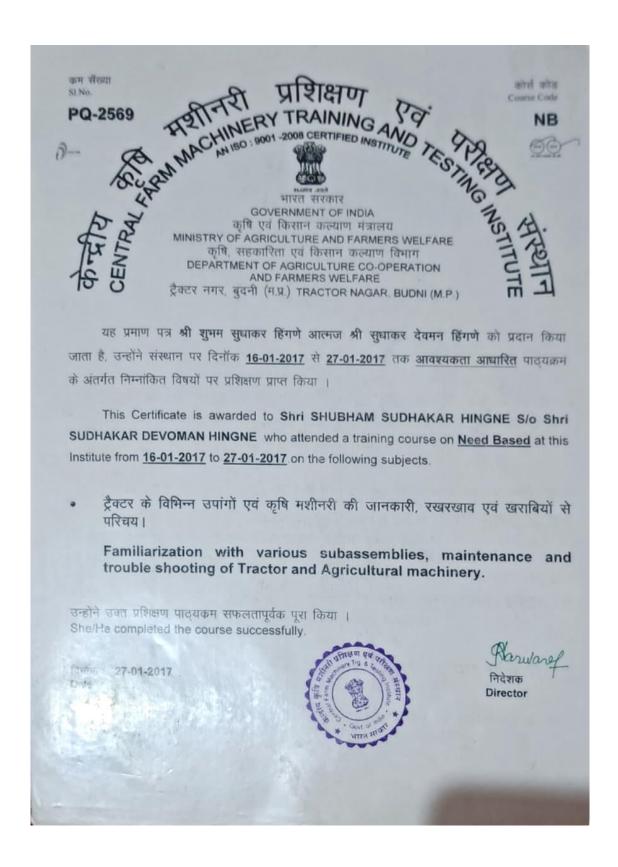

#### Certificate for Need Based Training 16-01-2017 to 27-01-2017 Central Farm Machinery Training and Testing Institute, Budni, MP

यह प्रमाण पत्र श्री संतोष सुरेश भिसे आत्मज श्री सुरेश पंढरी भिसे को प्रदान किया जाता है, उन्होंने संस्थान पर दिनॉक <u>16-01-2017</u> से <u>27-01-2017</u> तक <u>आवश्यकता आधारित</u> पाठ्यक्रम के अंतर्गत निम्नांकित विषयों पर प्रशिक्षण प्राप्त किया ।

This Certificate is awarded to Shri SANTOSH SURESH BHISE S/o Shri SURESH PANDHRI BHISE who attended a training course on Need Based at this Institute from 16-01-2017 to 27-01-2017 on the following subjects.

ट्रैक्टर के विभिन्न उपांगों एवं कृषि मशीनरी की जानकारी, रखरखाव एवं खरावियों से

Familiarization with various subassemblies, maintenance and trouble shooting of Tractor and Agricultural machinery.

उन्होंने उक्त प्रशिक्षण पाठुकम सफलतापूर्वक पूरा किया । She/He completed the course successfully.