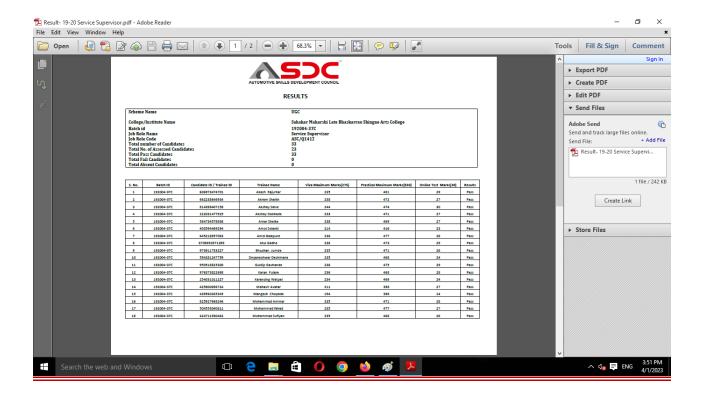

### ASDC Nature: Curriculum and Sector Skill Council Assessment

#### Result 2017-18 from ASDC