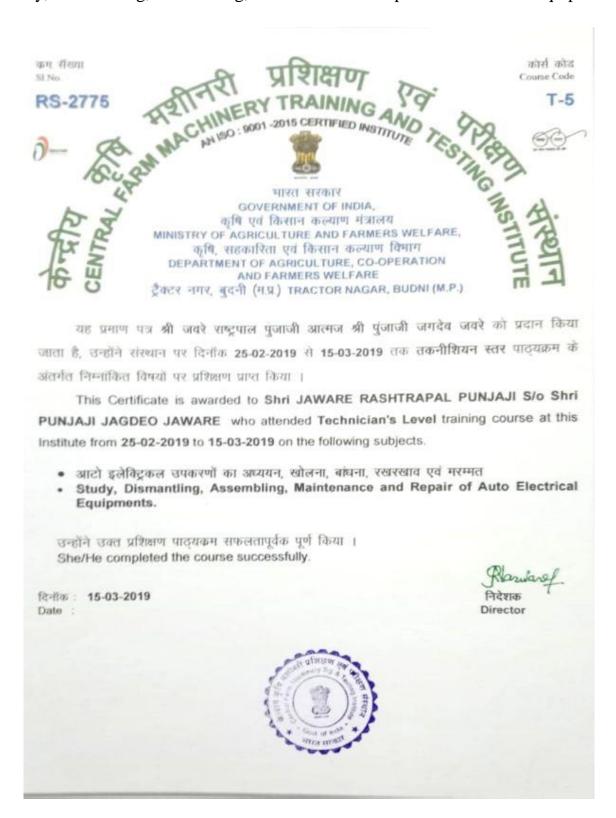

#### Certificate for Need Based Training 16-01-2017 to 27-01-2017 Central Farm Machinery Training and Testing Institute, Budni, MP

यह प्रमाण पत्र श्री संतोष सुरेश भिसे आत्मज श्री सुरेश पंढरी भिसे को प्रदान किया जाता है, उन्होंने संस्थान पर दिनॉक <u>16-01-2017</u> से <u>27-01-2017</u> तक <u>आवश्यकता आधारित</u> पाठ्यक्रम के अंतर्गत निम्नांकित विषयों पर प्रशिक्षण प्राप्त किया ।

This Certificate is awarded to Shri SANTOSH SURESH BHISE S/o Shri SURESH PANDHRI BHISE who attended a training course on Need Based at this Institute from 16-01-2017 to 27-01-2017 on the following subjects.

ट्रैक्टर के विभिन्न उपांगों एवं कृषि मशीनरी की जानकारी, रखरखाव एवं खरावियों से

Familiarization with various subassemblies, maintenance and trouble shooting of Tractor and Agricultural machinery.

उन्होंने उक्त प्रशिक्षण पाठुकम सफलतापूर्वक पूरा किया । She/He completed the course successfully.

दिनोंक: 27-01-2017

There is no service to the service of the service o