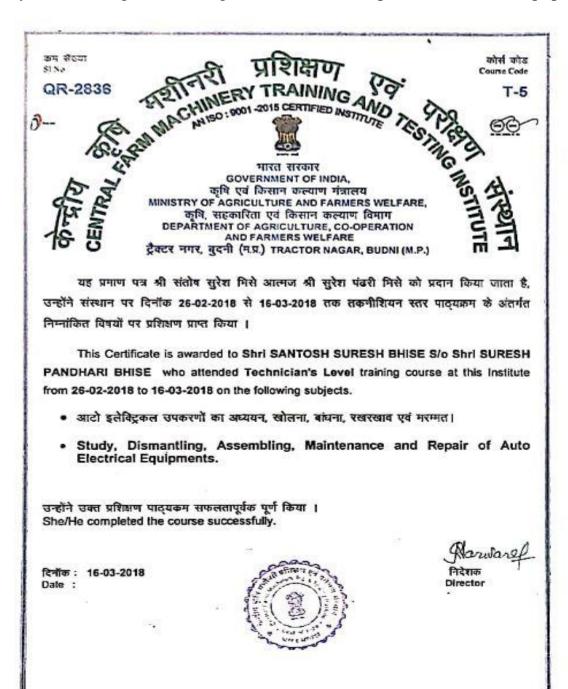

#### Certificate for Need Based Training 16-01-2017 to 27-01-2017 Central Farm Machinery Training and Testing Institute, Budni, MP

यह प्रमाण पत्र श्री संतोष सुरेश भिसे आत्मज श्री सुरेश पंढरी भिसे को प्रदान किया जाता है, उन्होंने संस्थान पर दिनॉक <u>16-01-2017</u> से <u>27-01-2017</u> तक <u>आवश्यकता आधारित</u> पाठ्यक्रम के अंतर्गत निम्नांकित विषयों पर प्रशिक्षण प्राप्त किया ।

This Certificate is awarded to Shri SANTOSH SURESH BHISE S/o Shri SURESH PANDHRI BHISE who attended a training course on Need Based at this Institute from 16-01-2017 to 27-01-2017 on the following subjects.

ट्रैक्टर के विभिन्न उपांगों एवं कृषि मशीनरी की जानकारी, रखरखाव एवं खरावियों से

Familiarization with various subassemblies, maintenance and trouble shooting of Tractor and Agricultural machinery.

उन्होंने उक्त प्रशिक्षण पाठुकम सफलतापूर्वक पूरा किया । She/He completed the course successfully.

दिनोंक: 27-01-2017

There is no service to the service of the service o