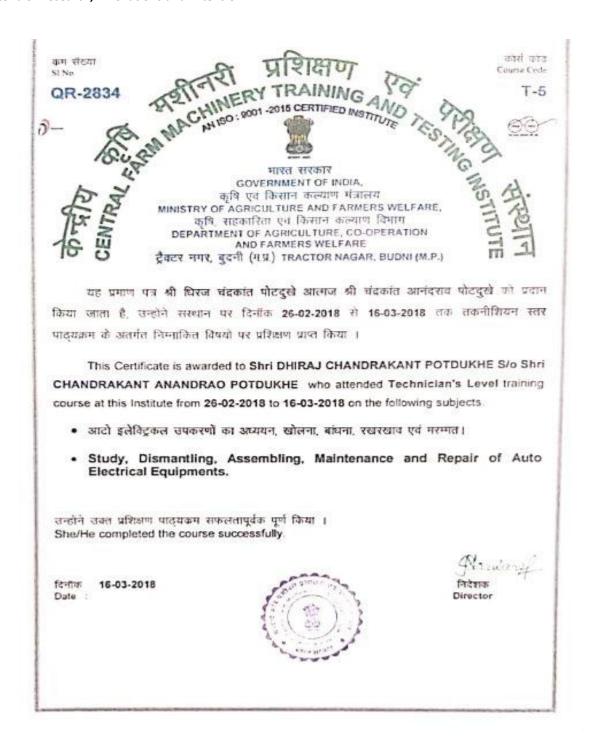

start from 07/08/2017.

| Sr.no | Name of student             |  |  |
|-------|-----------------------------|--|--|
| 1.    | Mayur Purushottam Mhasne    |  |  |
| 2.    | Umesh Uddhao Bhise          |  |  |
| 3.    | Dhiraj Chandrakant Potdukhe |  |  |
| 4.    | Akshay Pratapsingh Watpal   |  |  |
| 5.    | Shubham Sudhakar Hingne     |  |  |