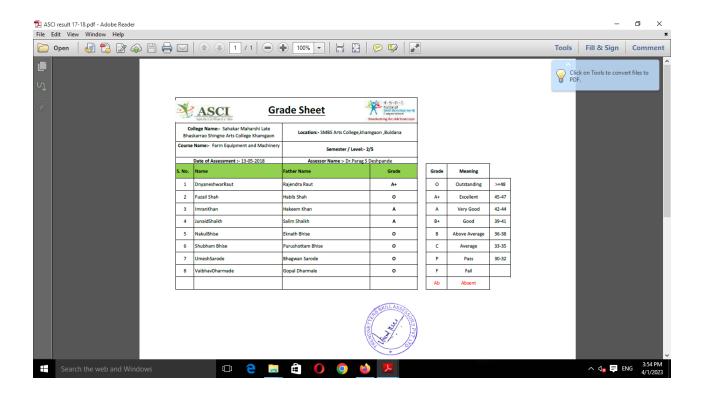

## ASCI Result 2017-18 from ASCI Nature: Curriculum and Sector Skill Council Assessment