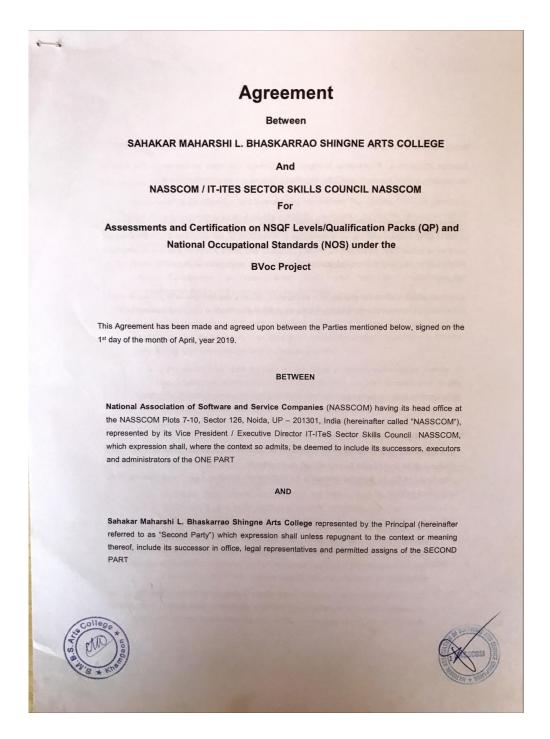

### **Background and Purpose**

Sahakar Maharshi L. Bhaskarrao Shingne Arts College has been established in the state of Maharashtra to carry forward the skill development initiatives in a co-ordinated manner.

Whereas IT-ITeS Sector Skills Council NASSCOM (SSC NASSCOM) the skill standard setting body of the IT-BPM Industry which is an integral part of NASSCOM is the education & skill development initiative of NASSCOM; works with its industry members and select academic and skill development institutions to help improve the quality and quantity of the employable workforce available to this industry.

NASSCOM/SSC NASSCOM and Sahakar Maharshi L. Bhaskarrao Shingne Arts College and will hence forth be referred to independently as the 'First Party' and 'Second Party' respectively and collectively as the 'Parties'.

### A. Objective

This Agreement is for collaboration on the conduct of Assessments and Certification at NSQF Level (National Skills Qualification Framework) or on Qualification Packs (QP) and National Occupational Standards (NOS) for Sahakar Maharshi L. Bhaskarrao Shingne Arts College/Second Party sponsored trainees