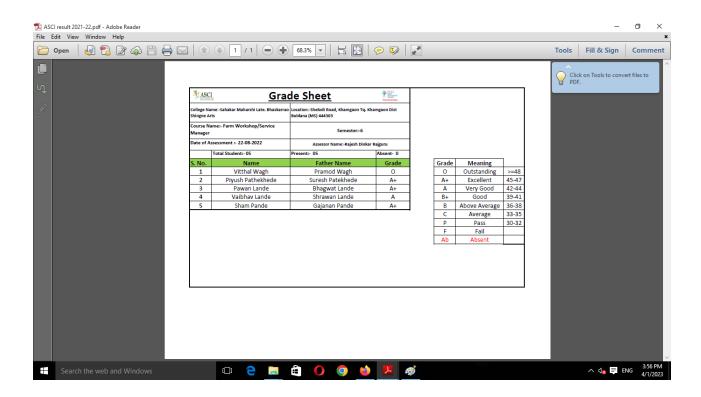

## ASCI Result 2017-18 from ASCI Nature: Curriculum and Sector Skill Council Assessment