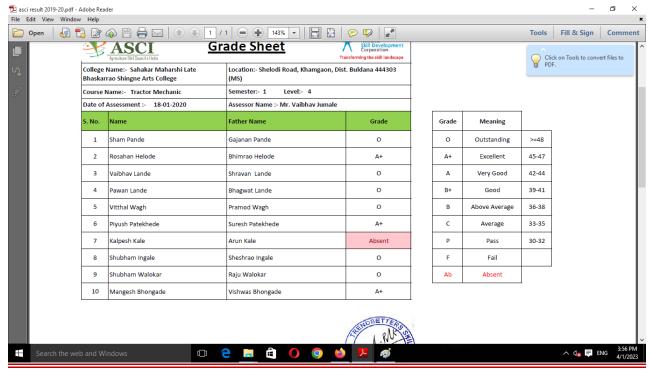

### ASDC Nature: Curriculum and Sector Skill Council Assessment

#### Result 2017-18 from ASDC