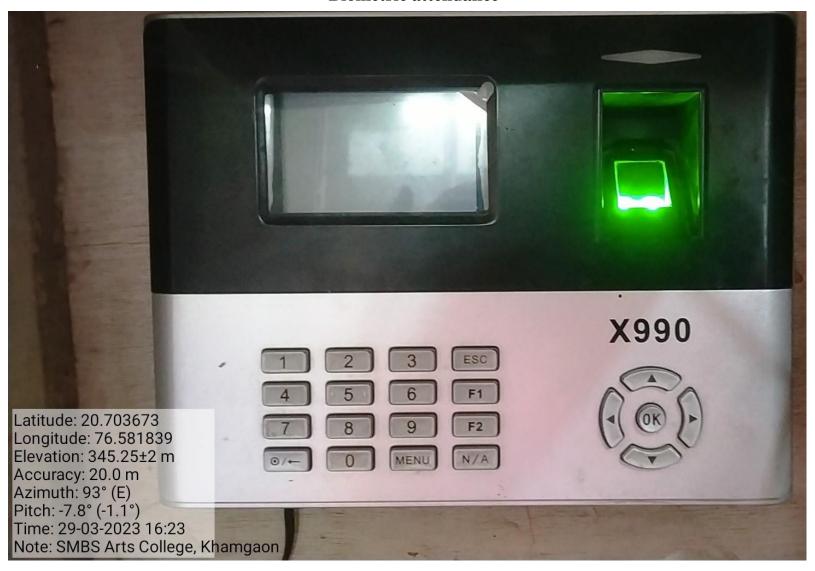

12 (B) Dated 11 June 2012 2 (f) Dated 20 Oct.2011 Permanent Affiliation- L.No.SGBAU/8/C-300/2012 Dated-22 Feb.2012

Web.Site: www.smbscoll.com Email.:smbsartscoll@rediffmail.com Mob.:9552619216

Ref.No.

Date: 27/03/2023

#### Self-Declaration

This is to certify that, the attached information and true copies of supporting documents are verified and found correct.

Hence this . "certificate is issued.



#### 1) Administration

# **Software (College Automation System) for Student Data**



# 1) Administration

# **Software for Library**



# 1) Administration

# **Biometric attendance**



#### dotCOM Infotech Pvt. Ltd. Think \*Innovate \*Succeed 2nd Floor, Shetkari Bhavan, Above SBI-ADB Bank, Old Cotton Market, Amravati (M.S.) INDIA Ph.- 0721-2566245 : 9823194885, 9823646168 email: info@dotcominfotech.co.in visit us: http://dotcominfotech.co.in Ref. No. Date: INVOICE Customer's Name & Address Invoice No. Date 15/09/2017 The Principal, Sahakar Maharshi Late Bhaskarrao Order Code REG Shingane Arts College, Khamgaon, Dist. Buldhana. GST. No.: 27AABCD8776G1ZB Subject to Amravati Jurisdiction Item Description Qty. Rate GST (18%) Total Amount No Annual Maintenance Charges For College Automation & Library 01 Rs. 10,000/-Rs. 1,800/-Rs. 11,800/-Management System Software (2017-2018) Amount in Words (Rupees Eleven Thousand Eight Total -Rs. 11,800 /-Hundred Rs. Only) Terms & Conditi