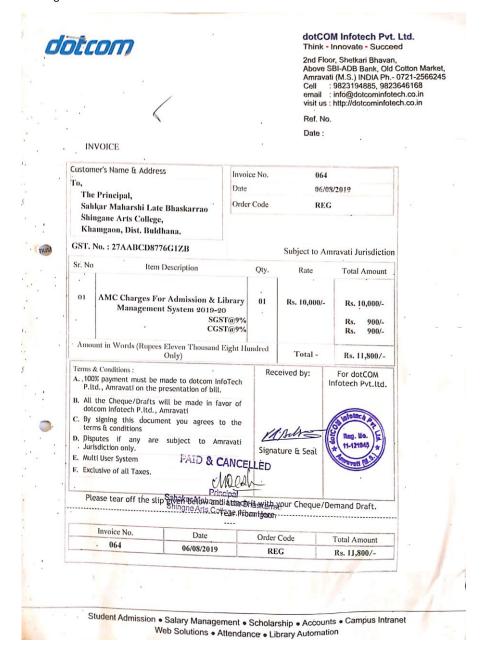

# SAHAKAR MAHARSHI LATE BHASKARRAO SINGNE ARTS COLLEGE, KHAMGAON, DIST. BULDHANA

Office automation Software Annual Maintenance

| Sr. no.      | Session   | Bill no. | Bill Date  | Bill Amount                | Remarks |
|--------------|-----------|----------|------------|----------------------------|---------|
| 01           | 2017-2018 | 164      | 15.09.2017 | Rs.11,800/-                |         |
| 02           | 2018-2019 | 125      | 14.08.2018 | Rs.11,800/-<br>Rs.11,800/- |         |
| 03           | 2019-2020 | 064      | 06.08.2019 |                            |         |
| 04           | 2020-2021 | 071      | 03.09.2020 | Rs.11,800/-                |         |
| 05 2021-2022 |           | 235      | 23.07.2021 | Rs.11,800/-                |         |