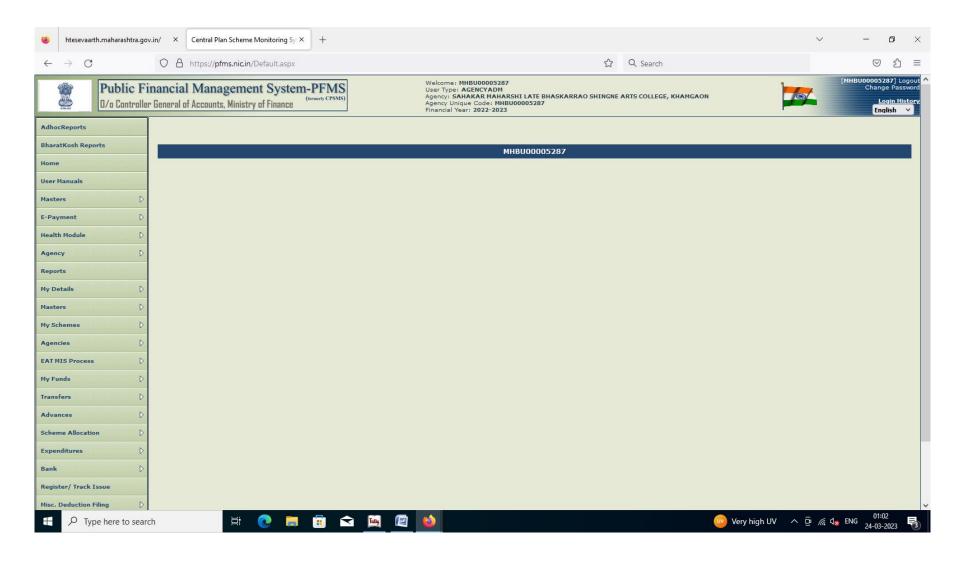

in v                                                                                                                                            | words: five thasyond fourty                                                                                 | 1 PS-only.                      | TOTAL   | 50401      |  |  |  |  |
| 1] Once g                                                                                                                                           | or Signature                                                                                                | n burn or damage.               | For S M | COMPLIFERS |  |  |  |  |

# 2) Finance and Accounts

# **Interface for accounting system (Tally)**



# 2) Finance and Accounts

# **College PFMS user for UGC grants**



# 2) Finance and Accounts

# Interface for generating pay bill



# 3) Students admission and Support

# **MAHADBT Scholarship Interface of College**



# 3) Student Admission and Support

# **Software (College Automation System) for Admissions**



#### 4) Examination

# Software SGBAU ucanapply for Exam marks entry. Reports etc.



# 4) Examination

# **Software SGBAU Exam Conduction**



# SAHAKAR MAHARSHI LATE BHASKARRAO SINGNE ARTS COLLEGE, KHAMGAON, DIST. BULDHANA

Office automation Software Annual Maintenance

| Sr. no.      | Session   | Bill no. | Bill Date  | Bill Amount                | Remarks |
|--------------|-----------|----------|------------|----------------------------|---------|
| 01           | 2017-2018 | 164      | 15.09.2017 | Rs.11,800/-                |         |