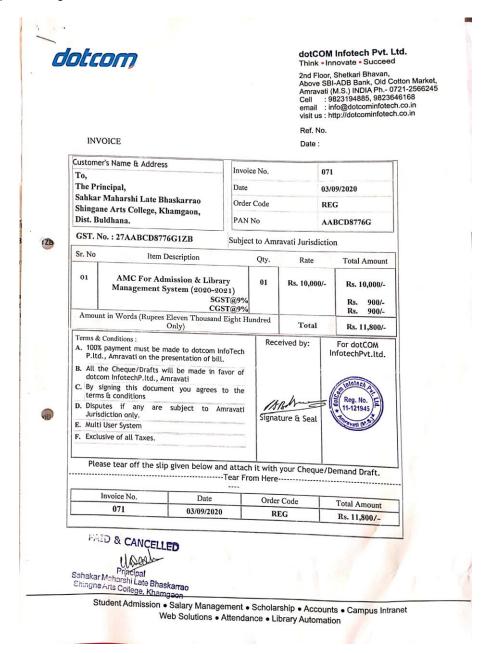

# SAHAKAR MAHARSHI LATE BHASKARRAO SINGNE ARTS COLLEGE, KHAMGAON, DIST. BULDHANA

Office automation Software Annual Maintenance

| Sr. no.      | Session   | Bill no. | Bill Date  | Bill Amount                | Remarks |
|--------------|-----------|----------|------------|----------------------------|---------|
| 01           | 2017-2018 | 164      | 15.09.2017 | Rs.11,800/-                |         |
| 02           | 2018-2019 | 125      | 14.08.2018 | Rs.11,800/-<br>Rs.11,800/- |         |
| 03           | 2019-2020 | 064      | 06.08.2019 |                            |         |
| 04           | 2020-2021 | 071      | 03.09.2020 | Rs.11,800/-                |         |
| 05 2021-2022 |           | 235      | 23.07.2021 | Rs.11,800/-                |         |