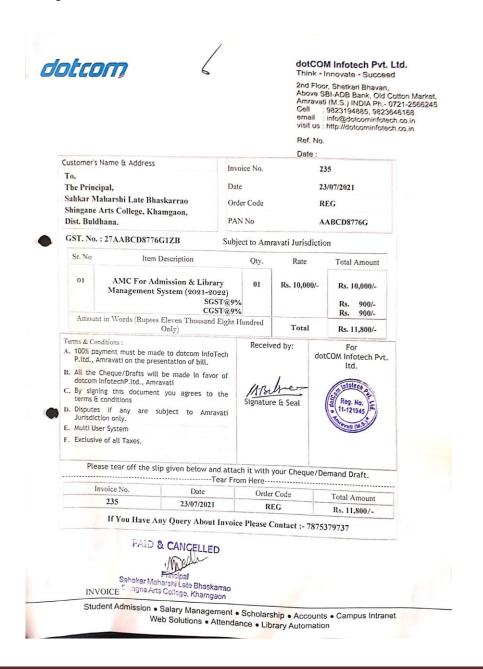

# SAHAKAR MAHARSHI LATE BHASKARRAO SINGNE ARTS COLLEGE, KHAMGAON, DIST. BULDHANA

Office automation Software Annual Maintenance

| Sr. no.      | Session   | Bill no. | Bill Date  | Bill Amount                | Remarks |
|--------------|-----------|----------|------------|----------------------------|---------|
| 01           | 2017-2018 | 164      | 15.09.2017 | Rs.11,800/-                |         |
| 02           | 2018-2019 | 125      | 14.08.2018 | Rs.11,800/-<br>Rs.11,800/- |         |
| 03           | 2019-2020 | 064      | 06.08.2019 |                            |         |
| 04           | 2020-2021 | 071      | 03.09.2020 | Rs.11,800/-                |         |
| 05 2021-2022 |           | 235      | 23.07.2021 | Rs.11,800/-                |         |