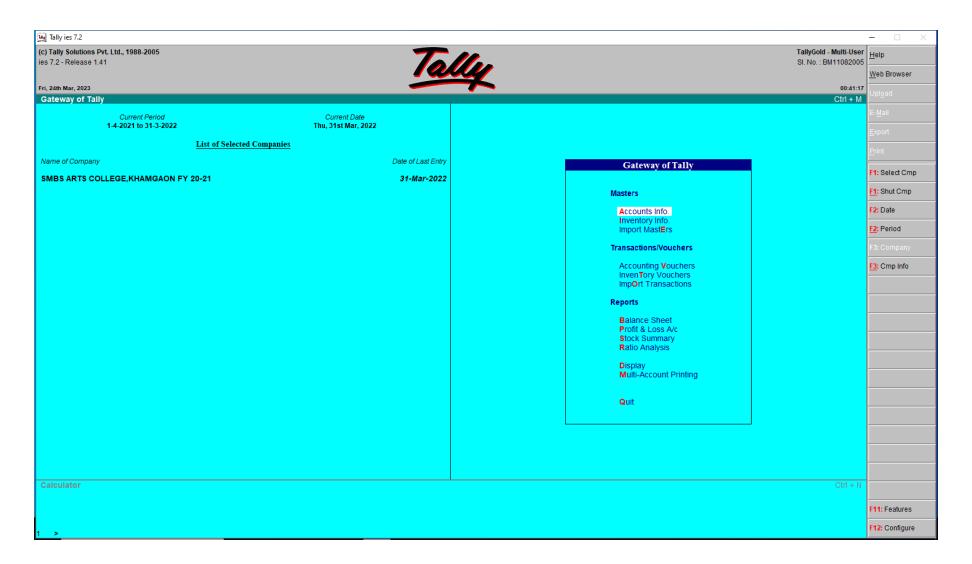

|         |            |  |  |  |  |
| Rs. in v                                                                                                                                            | words: five thasyond fourty                                                                                 | 1 PS-only.                      | TOTAL   | 50401      |  |  |  |  |
| 1] Once g                                                                                                                                           | or Signature                                                                                                | n burn or damage.               | For S M | COMPLIFERS |  |  |  |  |

# 2) Finance and Accounts

# **Interface for accounting system (Tally)**



# 2) Finance and Accounts

# **College PFMS user for UGC grants**



# 2) Finance and Accounts

# Interface for generating pay bill



# 3) Students admission and Support

# **MAHADBT Scholarship Interface of College**



# 3) Student Admission and Support

# **Software (College Automation System) for Admissions**



#### 4) Examination

# Software SGBAU ucanapply for Exam marks entry. Reports etc.



# 4) Examination

# **Software SGBAU Exam Conduction**



# SAHAKAR MAHARSHI LATE BHASKARRAO SINGNE ARTS COLLEGE, KHAMGAON, DIST. BULDHANA

Office automation Software Annual Maintenance

| Sr. no.      | Session   | Bill no. | Bill Date  | Bill Amount                | Remarks |
|--------------|-----------|----------|------------|----------------------------|---------|
| 01           | 2017-