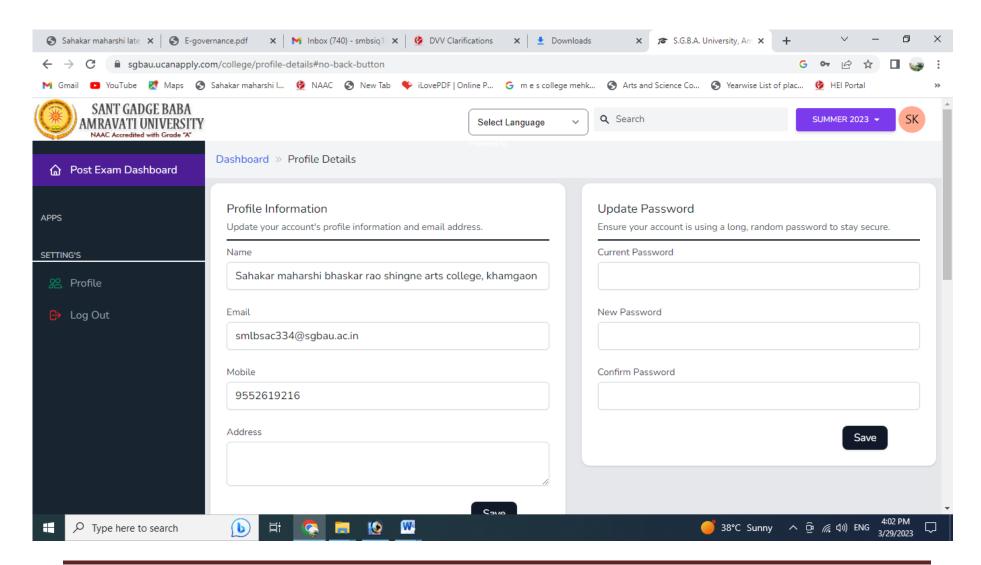

#### 4) Examination

# Software SGBAU ucanapply for Exam marks entry. Reports etc.