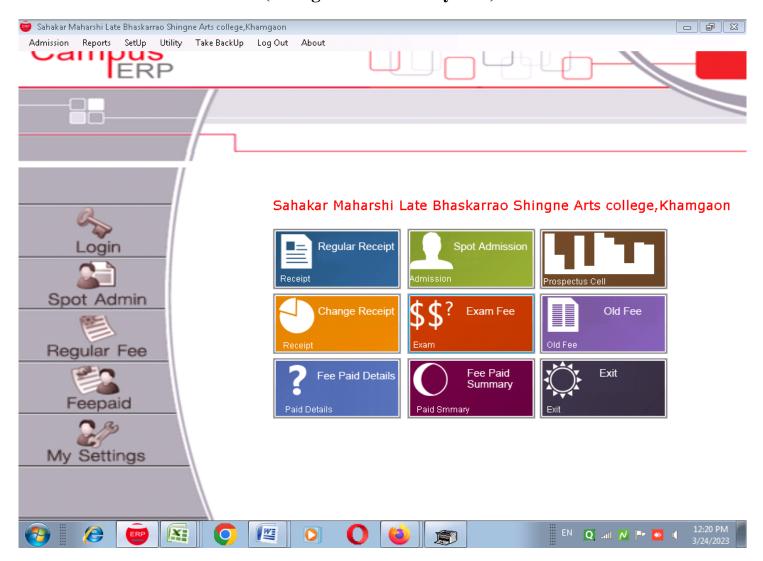

# 3) Student Admission and Support

# **Software (College Automation System) for Admissions**