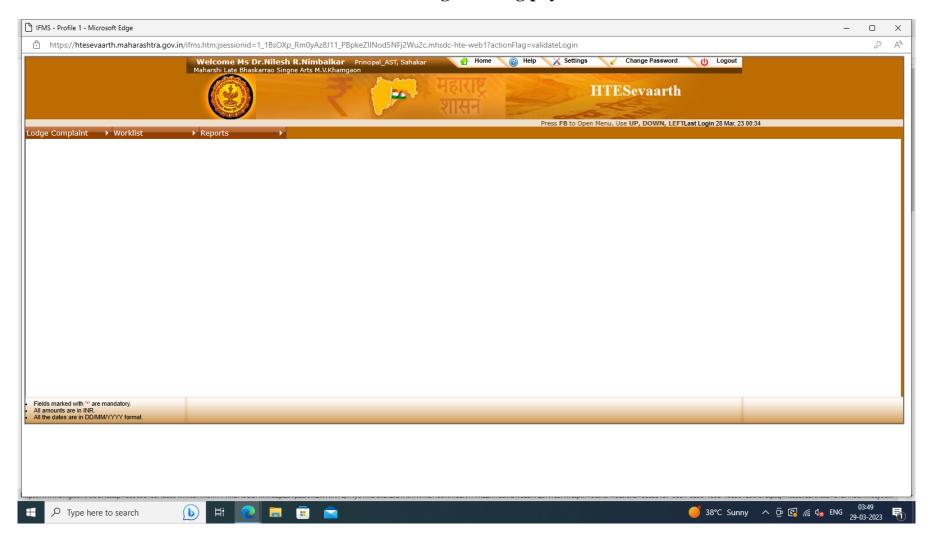

#### 1) Administration

# **Software (College Automation System) for Student Data**