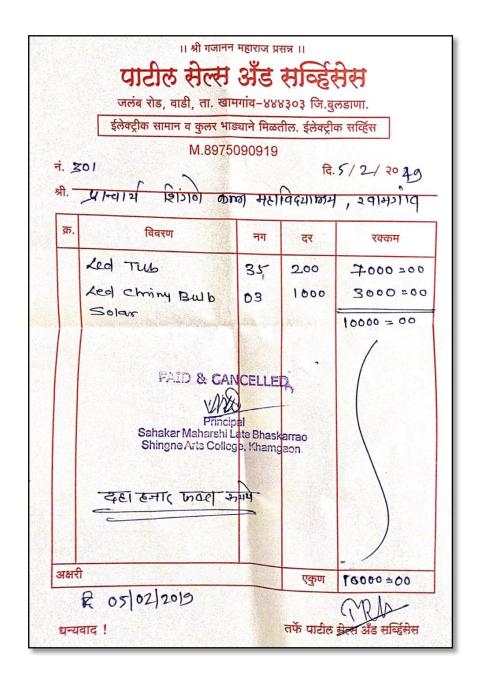

ापनेसाठीचा निधी जिल्हा नियोजन सिमती, बुलडाणा यांचे मार्फत मंजूर करण्यात येणार असल्याचे तसेच सर्वेक्षणा दरम्यान आढळल्यानुसार सदरे ठिकाणी टिन शेड असल्याने प्रेकल्प त्यावर आस्थापित करण्यात यावा असे सदर संस्थेमार्फत कळविण्यात आलेले आहे (संदर्भ क्र. संदर्भी प्रत सोवत).

तेव्हा वरीलप्रमाणे प्रस्ताव माहितीस्तव व पुढील कार्यवाहीस्तव सादर करण्यात येत असून सर्विस्तर प्रकल्प अहवाल सोबत जोड्न पाठविण्यात येत आहे.

सोबत:- वरीप्रमाणे

आपला विश्वसू स्प्रेंस्य ज. तायड) गंजल्हा व्यवस्थापक महाऊर्जा, जिल्हा कार्यालय, अकोला

प्रत:- माहितीसाठी सविनय सादर

- १) मा. महाव्यवस्थापक (सौर), महाऊर्जा मुख्यालय, पुणे
- २) मा. प्रादेशिक संचालक, महाऊर्जा प्रादेशिक कार्यालय, नागपूर
- भा. सचिव, सहकार महर्षी स्व. भास्करराव शिंगणे स्मृती शिक्षण व आरोग्य प्रसारक मंडळ, खामगांव जि. ब्लडाणा

## **Bill of LED BULB & Tube light**



## Stickers for avoiding energy waste





Brief report of management of the various types of degradable and non-degradable waste.

Garbage bins are kept at various places in our college premises. It has separate bins for wet waste and dry waste. Dustbins in all rooms collect waste paper etc. And thus, the waste accumulated in the college is disposed of separately with the municipal waste collection.

However, most waste is managed on the campus itself.

#### Degradable waste:

- The organic waste from college trees like leaves etc. is deposited in a pit in the college for composting.
- Waste paper is composted in college and excess is disposed of to scrap collectors.

#### Non degradable waste:

- Use of plastic/ polyethene is discouraged on the campus.
- Any plastic waste scrapped (ex.