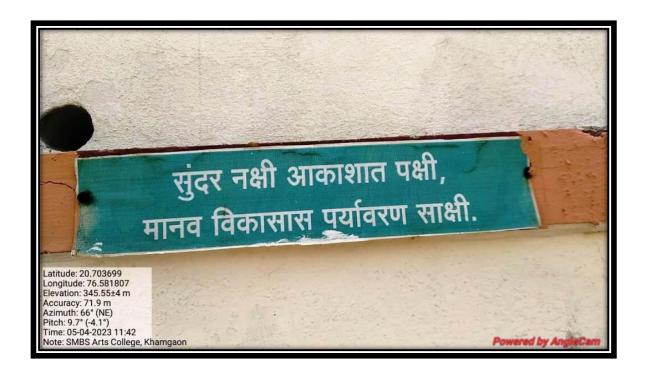

ve the environment on Environment Day.
- On 5th August 2019, the college has received the cleanliness award for the session 2018-19 by Sant Gadge Baba Amravati University, Amravati.
- On May 1, 2021, the college has won the Environment Award 2020 sponsored by Sant Gadge Baba Amravati University Amravati.
- The trees planted in the college premises are supplied with water through drip irrigation system, which not only saves water but also helps in tree conservation.

• Days like Vasundhara Day, World Nature Conservation Day, World Environment Day, International Wildlife Day are celebrated in the college, thus the cleanliness of the college premises has increased.

Mampao

Sahakar Maharshi Late Bhaskarrao Shingne Arts College Khamgson Dist, Bukisna

#### **Environment slogans in premises**





#### **Environment slogans in premises**





















## **Plants Maintenance Bills**

#### **Year Wise**

| Sahakar Maharshi Late Bhaskarrao Shingne Smruti Shikshan & Arogya Prasarak Mandal Khamgaon  SAHAKAR MAHARSHI LATE  BHASKARRAO SHINGNE ARTS COLLEGE,  KHAMGAON - DIST.BULDANA  CODE - 334  Cash Voucher |
|--------------------------------------------------------------------------------------------------------------------------------------------------------------------------------------------------------|
| RECEIPT                                                                                                                                                                                                |
| Paid To -Gajanan khanthale