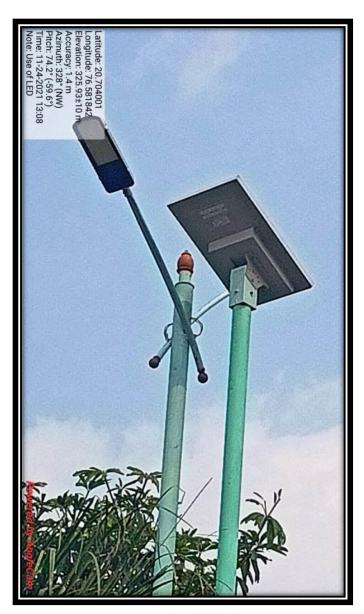

# **Solar Lights in College Campus**

#### **Alternative Sources:**

- Solar lights have been installed on the college playground.
- Solar electrification proposal of the college has been approved by the District planning and is due for final approval.
- LED bulbs and LED tube lights have been installed at most places in the college building resulting in greener and lesser energy consumption. Our institution is playing a positive role in energy conservation by inspiring students and parents.