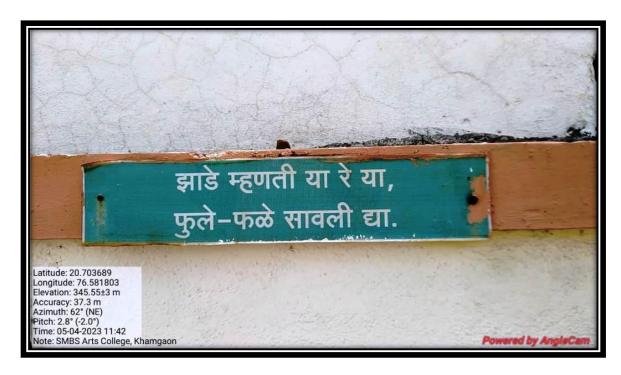

the environment on Environment Day.
- On 5th August 2019, the college has received the cleanliness award for the session 2018-19 by Sant Gadge Baba Amravati University, Amravati.
- On May 1, 2021, the college has won the Environment Award 2020 sponsored by Sant Gadge Baba Amravati University Amravati.
- The trees planted in the college premises are supplied with water through drip irrigation system, which not only saves water but also helps in tree conservation.

• Days like Vasundhara Day, World Nature Conservation Day, World Environment Day, International Wildlife Day are celebrated in the college, thus the cleanliness of the college premises has increased.

Mampao

Sahakar Maharshi Late Bhaskarrao Shingne Arts College Khamgson Dist, Bukisna

#### **Environment slogans in premises**





#### **Environment slogans in premises**





















## **Plants Maintenance Bills**

#### **Year Wise**

| Sahakar Maharshi Late Bhaskarrao Shingne Smruti Shikshan & Arogya Prasarak Mandal Khamgaon  SAHAKAR MAHARSHI LATE  BHASKARRAO SHINGNE ARTS COLLEGE,  KHAMGAON - DIST.BULDANA  CODE - 334  Cash Voucher |
|--------------------------------------------------------------------------------------------------------------------------------------------------------------------------------------------------------|
| RECEIPT                                                                                                                                                                                                |
| Paid To -Gajanan khanthale