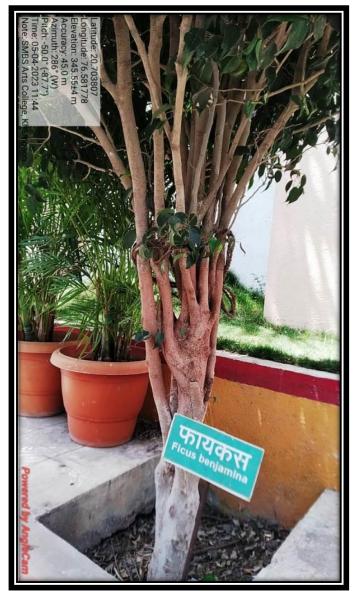

- Different types of trees have been planted in the college premises. It includes shady trees like Banyan, Peepal, neem, Saptaparni, Gulmohar, etc., flowering plants like champa, tecoma, bougainvillea, medicinal plants and ornamental potted plants. Trees have plates scientific name and common name.
- Regular maintenance of the trees planted in the college premises like watering, cutting, weeding is done.
- A nursery has been established in the college itself with the help of the students and staff providing new saplings for planting on premises.
- Some of the work in this nursery is done by NSS students like filling the nursery bags
  with soil for planting, planting seeds and cuttings etc. while laborers help maintain the
  greenery.
- The college is successfully composting the organic *nirmalya* during *Ganeshotsav* received from the Khamgaon Municipality.
- Employees and students of the college are given an oath to protect and conserve the environment on Environment Day.
- On 5th August 2019, the college has received the cleanliness award for the session 2018-19 by Sant Gadge Baba Amravati University, Amravati.
- On May 1, 2021, the college has won the Environment Award 2020 sponsored by Sant Gadge Baba Amravati University Amravati.
- The trees planted in the college premises are supplied with water through drip irrigation system, which not only saves water but also helps in tree conservation.