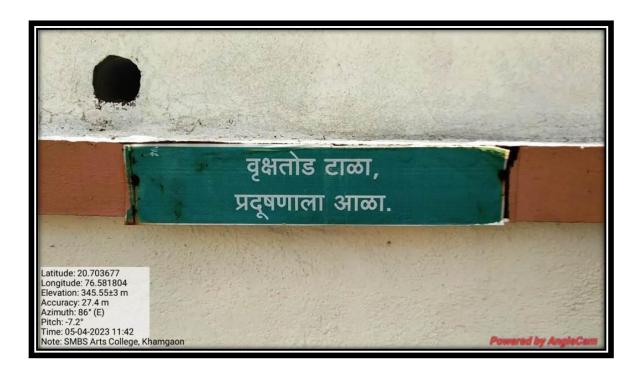

h August 2019, the college has received the cleanliness award for the session 2018-19 by Sant Gadge Baba Amravati University, Amravati.
- On May 1, 2021, the college has won the Environment Award 2020 sponsored by Sant Gadge Baba Amravati University Amravati.
- The trees planted in the college premises are supplied with water through drip irrigation system, which not only saves water but also helps in tree conservation.

• Days like Vasundhara Day, World Nature Conservation Day, World Environment Day, International Wildlife Day are celebrated in the college, thus the cleanliness of the college premises has increased.

Mampao

Sahakar Maharshi Late Bhaskarrao Shingne Arts College Khamgson Dist, Bukisna

#### **Environment slogans in premises**





#### **Environment slogans in premises**





















## **Plants Maintenance Bills**

#### **Year Wise**

| Sahakar Maharshi Late Bhaskarrao Shingne Smruti Shikshan & Arogya Prasarak Mandal Khamgaon  SAHAKAR MAHARSHI LATE  BHASKARRAO SHINGNE ARTS COLLEGE,  KHAMGAON - DIST.BULDANA  CODE - 334  Cash Voucher |
|--------------------------------------------------------------------------------------------------------------------------------------------------------------------------------------------------------|
| RECEIPT                                                                                                                                                                                                |
| Paid To -Gajanan khanthale