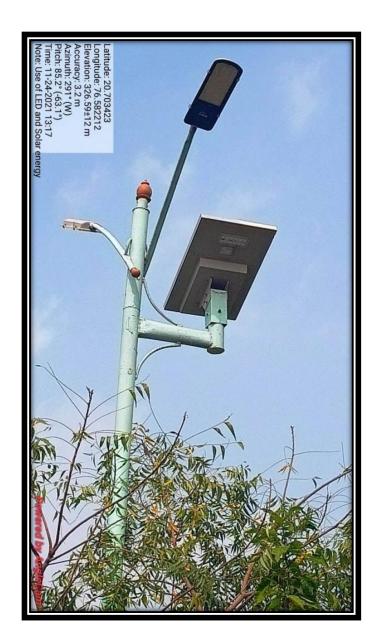

# **Solar Lights in College Campus**

#### **Alternative Sources:**

- Solar lights have been installed on the college playground.
- Solar electrification proposal of the college has been approved by the District planning and is due for final approval.
- LED bulbs and LED tube lights have been installed at most places in the college building resulting in greener and lesser energy consumption. Our institution is playing a positive role in energy conservation by inspiring students and parents.