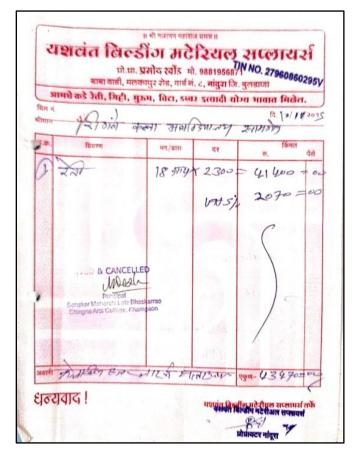

#### Bills for Rain Water harvesting pit

|          | Shree Madhuba                                                               | n Indu                                 | STRIES               | No. End       | 17252 |
|----------|-----------------------------------------------------------------------------|----------------------------------------|----------------------|---------------|-------|
| 177      | Mire. of : Monato & Gallotia Tites + AC F<br>Cernent Jaffi + Concrete Block | Pipes & Fitting, F<br>k + Cement Artic | lavour Block<br>des. | CREDIT ME     | мо    |
| 4444     | SUTALA (BL.) New MID C 194AMGA                                              | ON-444 303 EX                          | st. Ekildhene        |               |       |
| Oity O   | ontact : C/o Agrawal Crockeries, Ptywood, Sunmica, Ti                       | les & Sanitariwa                       | re Baradari, F       | HAMGAON-444   | 303   |
| Dhri     | Rhaskarran shingane                                                         | Shilaha                                | n Prasm              | Date /5//     | 41    |
| Sr. No.  | Bhaskarran shingane mandon tem toward on.                                   | QTY.                                   | RATE                 | AMOUNT<br>Rs. | Ps.   |
|          | Marie Privile                                                               | 20435                                  | 2180                 | 79619         | 200   |
| 1        | Myash Rricus.                                                               | 10745                                  | -,0                  | 398/=         |       |
| H        | 0111 3/1                                                                    |                                        |                      | 83600         | 20    |
| П        |                                                                             | 1                                      | 1                    | -             |       |
|          |                                                                             |                                        |                      | Will Company  | -     |
| $\vdash$ | Delew chino.                                                                |                                        |                      |               |       |
| 1        | 09059                                                                       |                                        | -                    | 1.56          |       |
| H        | 21031                                                                       |                                        |                      |               |       |
|          |                                                                             |                                        |                      |               |       |
|          | PAID & CANCELLED                                                            | -                                      | -                    |               | -     |
| -        | Maral                                                                       | -                                      |                      |               | -     |
| 1        | Sahakar Maharshi Late Bhaskarrao                                            |                                        | -                    |               | +     |
| -        | Shingne Arts Godene - Khamgaon                                              |                                        |                      |               | 1     |
| IT       |                                                                             |                                        |                      |               |       |
|          |                                                                             |                                        |                      |               |       |
|          |                                                                             | VAT                                    |                      |               | -     |
|          |                                                                             |                                        | Total                |               | 1     |