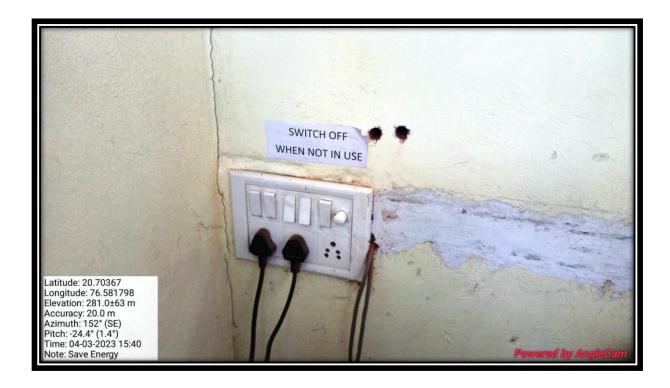

#### **Alternative Sources:**

- Solar lights have been installed on the college playground.
- Solar electrification proposal of the college has been approved by the District planning and is due for final approval.
- LED bulbs and LED tube lights have been installed at most places in the college building resulting in greener and lesser energy consumption. Our institution is playing a positive role in energy conservation by inspiring students and parents.