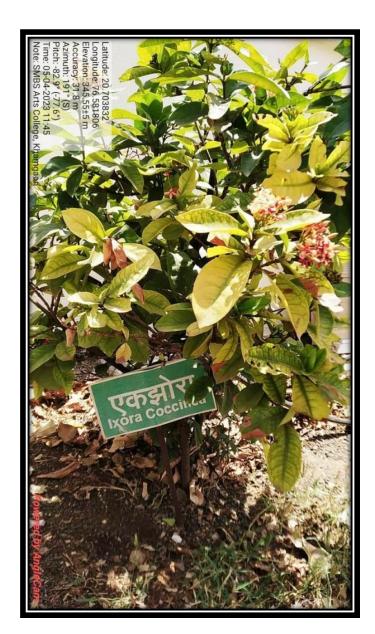

- Different types of trees have been planted in the college premises. It includes shady trees like Banyan, Peepal, neem, Saptaparni, Gulmohar, etc., flowering plants like champa, tecoma, bougainvillea, medicinal plants and ornamental potted plants. Trees have plates scientific name and common name.
- Regular maintenance of the trees planted in the college premises like watering, cutting, weeding is done.
- A nursery has been established in the college itself with the help of the students and staff providing new saplings for planting on premises.
- Some of the work in this nursery is done by NSS students like filling the nursery bags
  with soil for planting, planting seeds and cuttings etc. while laborers help maintain the
  greenery.
- The college is successfully composting the organic *nirmalya* during *Ganeshotsav* received from the Khamgaon Municipality.
- Employees and students of the college are given an oath to protect and conserve the environment on Environment Day.
- On 5th August 2019, the college has received the cleanliness award for the session 2018-19 by Sant Gadge Baba Amravati University, Amravati.
- On May 1, 2021, the college has won the Environment Award 2020 sponsored by Sant Gadge Baba Amravati University Amravati.
- The trees planted in the college premises are supplied with water through drip irrigation system, which not only saves water but also helps in tree conservation.