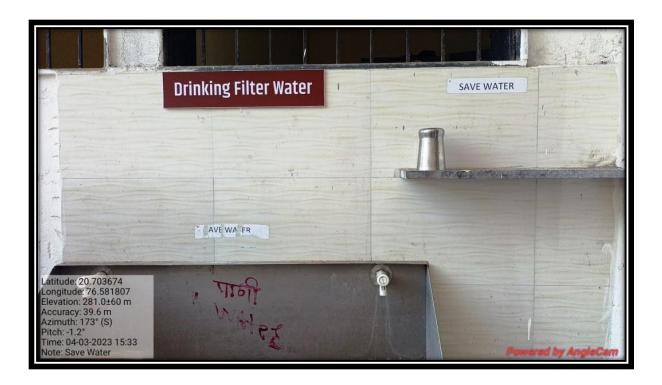

f water conservation

Various efforts are being made continuously by the college regarding water conservation.

- Rain water falling on the roofs of all the buildings in the college is chanelled into the ground through pipes.
- A rain water harvesting pit, 48 feet long, 16 feet wide and 8 feet deep has been constructed in the college with capacity of 581 cusec meters.
- Despite the fact that the soil of the college is rocky, consistent efforts at greening the area by planting trees is a step for water conservation.

• All the trees are watered through drip system to get the maximum benefits by using minimum water for growing the trees in the college premises.

Principal

Sahakar Manarshi Lote Sharkagaa Sharare Arts College

Khamgaon Dist. Buldans

# Stickers for avoiding wastage of water



#### Bills for Rain Water harvesting pit

|          | Shree Madhuba                                                               | n Indu                                 | STRIES               | No. End       | 17252 |
|----------|-----------------------------------------------------------------------------|----------------------------------------|----------------------|---------------|-------|
| 177      | Mire. of : Monato & Gallotia Tites + AC F<br>Cernent Jaffi + Concrete Block | Pipes & Fitting, F<br>k + Cement Artic | lavour Block<br>des. | CREDIT ME     | мо    |
| 4444     | SUTALA (BL.) New MID C 194AMGA                                              | ON-444 303 EX                          | st. Ekildhene        |               |       |
| Oity O   | ontact : C/o Agrawal Crocke