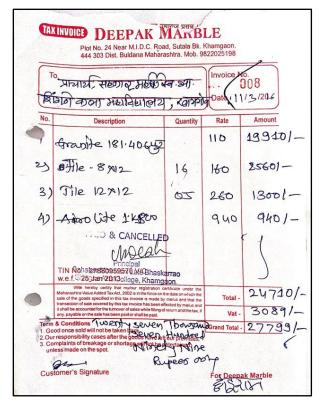

#### Bills for Rain Water harvesting pit

|          | Shree Madhuba                                                               | n Indu                                 | STRIES               | No. End       | 17252 |
|----------|-----------------------------------------------------------------------------|----------------------------------------|----------------------|---------------|-------|
| 177      | Mire. of : Monato & Gallotia Tites + AC F<br>Cernent Jaffi + Concrete Block | Pipes & Fitting, F<br>k + Cement Artic | lavour Block<br>des. | CREDIT ME     | мо    |
| 4444     | SUTALA (BL.) New MID C 194AMGA                                              | ON-444 303 EX                          | st. Ekildhene        |               |       |
| Oity O   | ontact : C/o Agrawal Crockeries, Ptywood, Sunmica, Ti                       | les & Sanitariwa                       | re Baradari, F       | HAMGAON-444   | 303   |
| Dhri     | Rhaskarran shingane                                                         | Shilaha                                | n Prasm              | Date /5//     | 41    |
| Sr. No.  | Bhaskarran shingane mandon tem toward on.                                   | QTY.                                   | RATE                 | AMOUNT<br>Rs. | Ps.   |
|          | Marie Privile                                                               | 20435                                  | 2180                 | 79619         | 200   |
| 1        | Myash Rricus.                                                               | 10745                                  | -,0                  | 398/=         |       |
| H        | 0111 3/1                                                                    |                                        |                      | 83600         | 20    |
| П        |                                                                             | 1                                      | 1                    | -             |       |
|          |                                                                             |                                        |                      | Will Company  | -     |
| $\vdash$ | Delew chino.                                                                |                                        |                      |               |       |
| 1        | 09059                                                                       |                                        | -                    | 1.56          |       |
| H        | 21031                                                                       |                                        |                      |               |       |
|          |                                                                             |                                        |                      |               |       |
|          | PAID & CANCELLED                                                            | -                                      | -                    |               | -     |
| -        | Maral                                                                       | -                                      |                      |               | -     |
| 1        | Sahakar Maharshi Late Bhaskarrao                                            |                                        | -                    |               | +     |
| -        | Shingne Arts Godene - Khamgaon                                              |                                        |                      |               | 1     |
| IT       |                                                                             |                                        |                      |               |       |
|          |                                                                             |                                        |                      |               |       |
|          |                                                                             | VAT                                    |                      |               | -     |
|          |                                                                             |                                        | Total                |               | 1     |