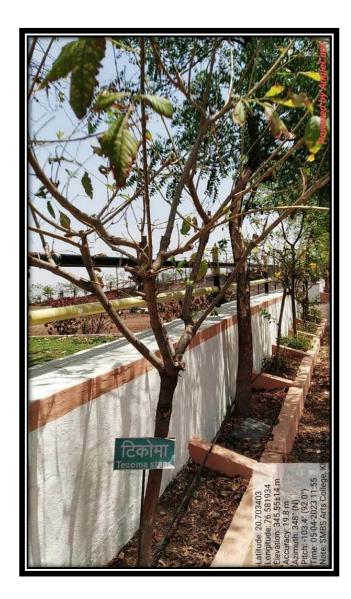

- Different types of trees have been planted in the college premises. It includes shady trees like Banyan, Peepal, neem, Saptaparni, Gulmohar, etc., flowering plants like champa, tecoma, bougainvillea, medicinal plants and ornamental potted plants. Trees have plates scientific name and common name.
- Regular maintenance of the trees planted in the college premises like watering, cutting, weeding is done.
- A nursery has been established in the college itself with the help of the students and staff providing new saplings for planting on premises.
- Some of the work in this nursery is done by NSS students like filling the nursery bags
  with soil for planting, planting seeds and cuttings etc. while laborers help maintain the
  greenery.
- The college is successfully composting the organic *nirmalya* during *Ganeshotsav* received from the Khamgaon Municipality.
- Employees and students of the college are given an oath to protect and conserve the environment on Environment Day.
- On 5th August 2019, the college has received the cleanliness award for the session 2018-19 by Sant Gadge Baba Amravati University, Amravati.
- On May 1, 2021, the college has won the Environment Award 2020 sponsored by Sant Gadge Baba Amravati University Amravati.
- The trees planted in the college premises are supplied with water through drip irrigation system, which not only saves water but also helps in tree conservation.