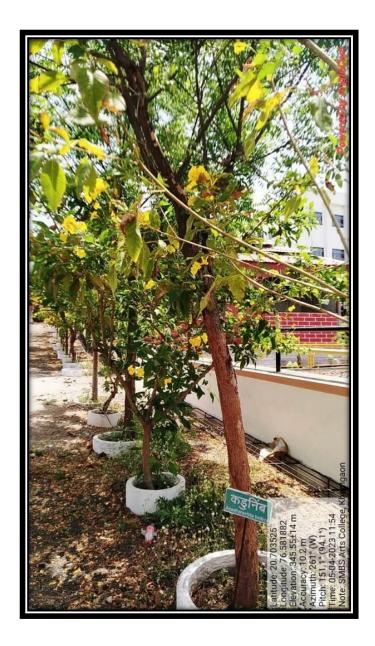

- Different types of trees have been planted in the college premises. It includes shady trees like Banyan, Peepal, neem, Saptaparni, Gulmohar, etc., flowering plants like champa, tecoma, bougainvillea, medicinal plants and ornamental potted plants. Trees have plates scientific name and common name.
- Regular maintenance of the trees planted in the college premises like watering, cutting, weeding is done.
- A nursery has been established in the college itself with the help of the students and staff providing new saplings for planting on premises.
- Some of the work in this nursery is done by NSS students like filling the nursery bags
  with soil for planting, planting seeds and cuttings etc. while laborers help maintain the
  greenery.
- The college is successfully composting the organic *nirmalya* during *Ganeshotsav* received from the Khamgaon Municipality.
- Employees and students of the college are given an oath to protect and conserve the environment on Environment Day.
- On 5th August 2019, the college has received the cleanliness award for the session 2018-19 by Sant Gadge Baba Amravati University, Amravati.
- On May 1, 2021, the college has won the Environment Award 2020 sponsored by Sant Gadge Baba Amravati University Amravati.
- The trees planted in the college premises are supplied with water through drip irrigation system, which not only saves water but also helps in tree conservation.