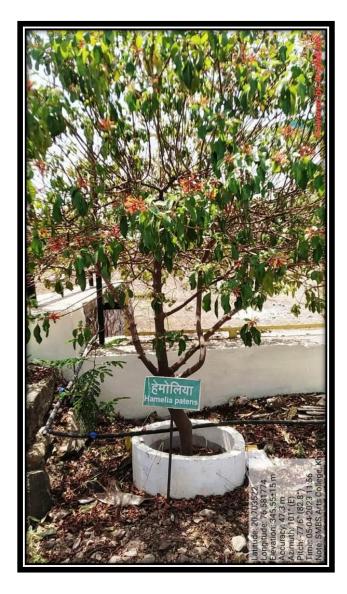

- Different types of trees have been planted in the college premises. It includes shady trees like Banyan, Peepal, neem, Saptaparni, Gulmohar, etc., flowering plants like champa, tecoma, bougainvillea, medicinal plants and ornamental potted plants. Trees have plates scientific name and common name.
- Regular maintenance of the trees planted in the college premises like watering, cutting, weeding is done.
- A nursery has been established in the college itself with the help of the students and staff providing new saplings for planting on premises.
- Some of the work in this nursery is done by NSS students like filling the nursery bags
  with soil for planting, planting seeds and cuttings etc. while laborers help maintain the
  greenery.
- The college is successfully composting the organic *nirmalya* during *Ganeshotsav* received from the Khamgaon Municipality.
- Employees and students of the college are given an oath to protect and conserve the environment on Environment Day.
- On 5th August 2019, the college has received the cleanliness award for the session 2018-19 by Sant Gadge Baba Amravati University, Amravati.
- On May 1, 2021, the college has won the Environment Award 2020 sponsored by Sant Gadge Baba Amravati University Amravati.
- The trees planted in the college premises are supplied with water through drip irrigation system, which not only saves water but also helps in tree conservation.