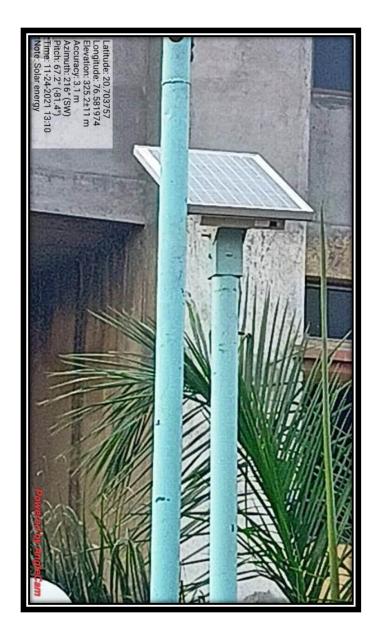

# **Solar Lights in College Campus**

#### **Alternative Sources:**

- Solar lights have been installed on the college playground.
- Solar electrification proposal of the college has been approved by the District planning and is due for final approval.
- LED bulbs and LED tube lights have been installed at most places in the college building resulting in greener and lesser energy consumption. Our institution is playing a positive role in energy conservation by inspiring students and parents.