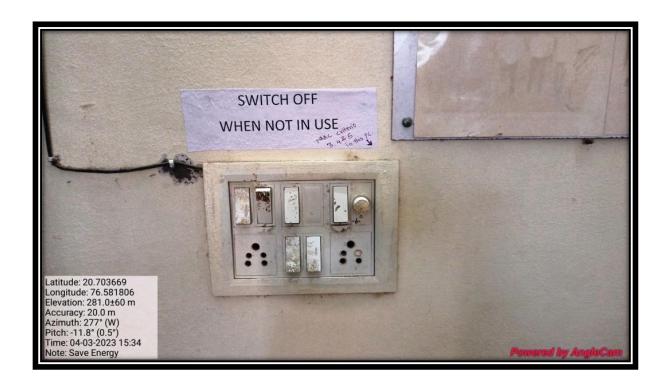

#### **Alternative Sources:**

- Solar lights have been installed on the college playground.
- Solar electrification proposal of the college has been approved by the District planning and is due for final approval.
- LED bulbs and LED tube lights have been installed at most places in the college building resulting in greener and lesser energy consumption. Our institution is playing a positive role in energy conservation by inspiring students and parents.