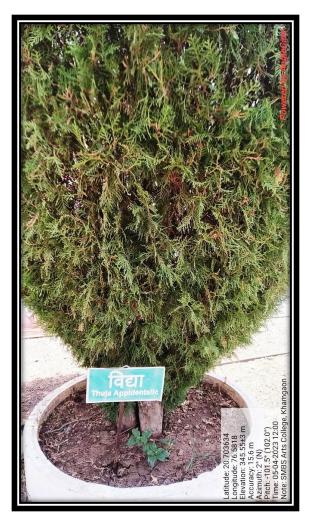

- Different types of trees have been planted in the college premises. It includes shady trees like Banyan, Peepal, neem, Saptaparni, Gulmohar, etc., flowering plants like champa, tecoma, bougainvillea, medicinal plants and ornamental potted plants. Trees have plates scientific name and common name.
- Regular maintenance of the trees planted in the college premises like watering, cutting, weeding is done.
- A nursery has been established in the college itself with the help of the students and staff providing new saplings for planting on premises.
- Some of the work in this nursery is done by NSS students like filling the nursery bags
  with soil for planting, planting seeds and cuttings etc. while laborers help maintain the
  greenery.
- The college is successfully composting the organic *nirmalya* during *Ganeshotsav* received from the Khamgaon Municipality.
- Employees and students of the college are given an oath to protect and conserve the environment on Environment Day.
- On 5th August 2019, the college has received the cleanliness award for the session 2018-19 by Sant Gadge Baba Amravati University, Amravati.
- On May 1, 2021, the college has won the Environment Award 2020 sponsored by Sant Gadge Baba Amravati University Amravati.
- The trees planted in the college premises are supplied with water through drip irrigation system, which not only saves water but also helps in tree conservation.