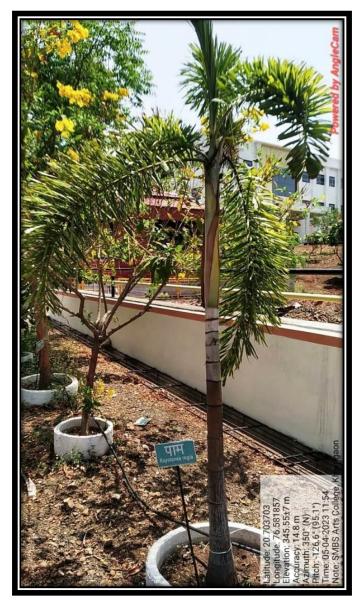

- Different types of trees have been planted in the college premises. It includes shady trees like Banyan, Peepal, neem, Saptaparni, Gulmohar, etc., flowering plants like champa, tecoma, bougainvillea, medicinal plants and ornamental potted plants. Trees have plates scientific name and common name.
- Regular maintenance of the trees planted in the college premises like watering, cutting, weeding is done.
- A nursery has been established in the college itself with the help of the students and staff providing new saplings for planting on premises.
- Some of the work in this nursery is done by NSS students like filling the nursery bags
  with soil for planting, planting seeds and cuttings etc. while laborers help maintain the
  greenery.
- The college is successfully composting the organic *nirmalya* during *Ganeshotsav* received from the Khamgaon Municipality.
- Employees and students of the college are given an oath to protect and conserve the environment on Environment Day.
- On 5th August 2019, the college has received the cleanliness award for the session 2018-19 by Sant Gadge Baba Amravati University, Amravati.
- On May 1, 2021, the college has won the Environment Award 2020 sponsored by Sant Gadge Baba Amravati University Amravati.
- The trees planted in the college premises are supplied with water through drip irrigation system, which not only saves water but also helps in tree conservation.