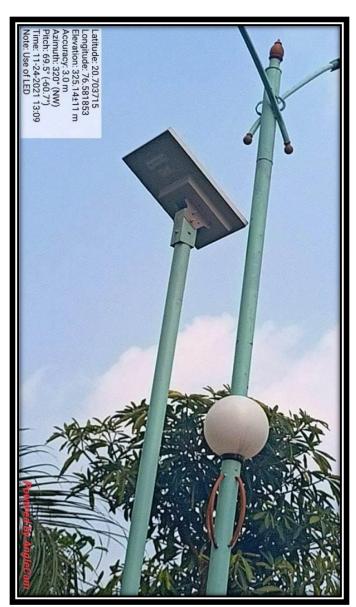

# **Solar Lights in College Campus**

#### **Alternative Sources:**

- Solar lights have been installed on the college playground.
- Solar electrification proposal of the college has been approved by the District planning and is due for final approval.
- LED bulbs and LED tube lights have been installed at most places in the college building resulting in greener and lesser energy consumption. Our institution is playing a positive role in energy conservation by inspiring students and parents.