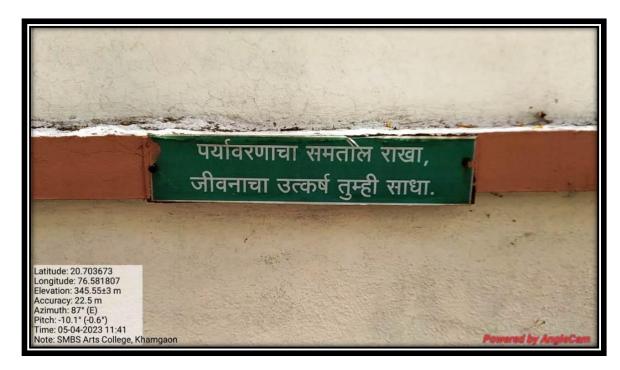

August 2019, the college has received the cleanliness award for the session 2018-19 by Sant Gadge Baba Amravati University, Amravati.
- On May 1, 2021, the college has won the Environment Award 2020 sponsored by Sant Gadge Baba Amravati University Amravati.
- The trees planted in the college premises are supplied with water through drip irrigation system, which not only saves water but also helps in tree conservation.

• Days like Vasundhara Day, World Nature Conservation Day, World Environment Day, International Wildlife Day are celebrated in the college, thus the cleanliness of the college premises has increased.

Mampao

Sahakar Maharshi Late Bhaskarrao Shingne Arts College Khamgson Dist, Bukisna

#### **Environment slogans in premises**





#### **Environment slogans in premises**





















## **Plants Maintenance Bills**

#### **Year Wise**

| Sahakar Maharshi Late Bhaskarrao Shingne Smruti Shikshan & Arogya Prasarak Mandal Khamgaon  SAHAKAR MAHARSHI LATE  BHASKARRAO SHINGNE ARTS COLLEGE,  KHAMGAON - DIST.BULDANA  CODE - 334  Cash Voucher |
|--------------------------------------------------------------------------------------------------------------------------------------------------------------------------------------------------------|
| RECEIPT                                                                                                                                                                                                |
| Paid To -Gajanan khanthale