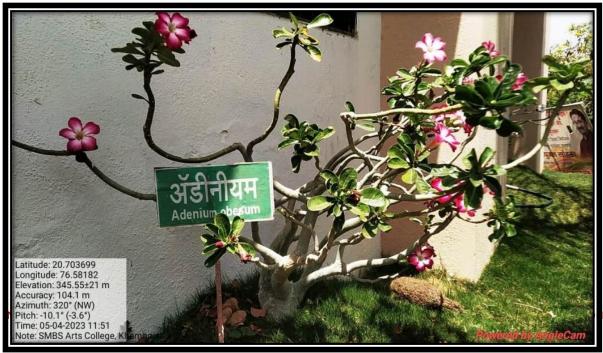

- Different types of trees have been planted in the college premises. It includes shady trees like Banyan, Peepal, neem, Saptaparni, Gulmohar, etc., flowering plants like champa, tecoma, bougainvillea, medicinal plants and ornamental potted plants. Trees have plates scientific name and common name.
- Regular maintenance of the trees planted in the college premises like watering, cutting, weeding is done.
- A nursery has been established in the college itself with the help of the students and staff providing new saplings for planting on premises.
- Some of the work in this nursery is done by NSS students like filling the nursery bags
  with soil for planting, planting seeds and cuttings etc. while laborers help maintain the
  greenery.
- The college is successfully composting the organic *nirmalya* during *Ganeshotsav* received from the Khamgaon Municipality.
- Employees and students of the college are given an oath to protect and conserve the environment on Environment Day.
- On 5th August 2019, the college has received the cleanliness award for the session 2018-19 by Sant Gadge Baba Amravati University, Amravati.
- On May 1, 2021, the college has won the Environment Award 2020 sponsored by Sant Gadge Baba Amravati University Amravati.
- The trees planted in the college premises are supplied with water through drip irrigation system, which not only saves water but also helps in tree conservation.